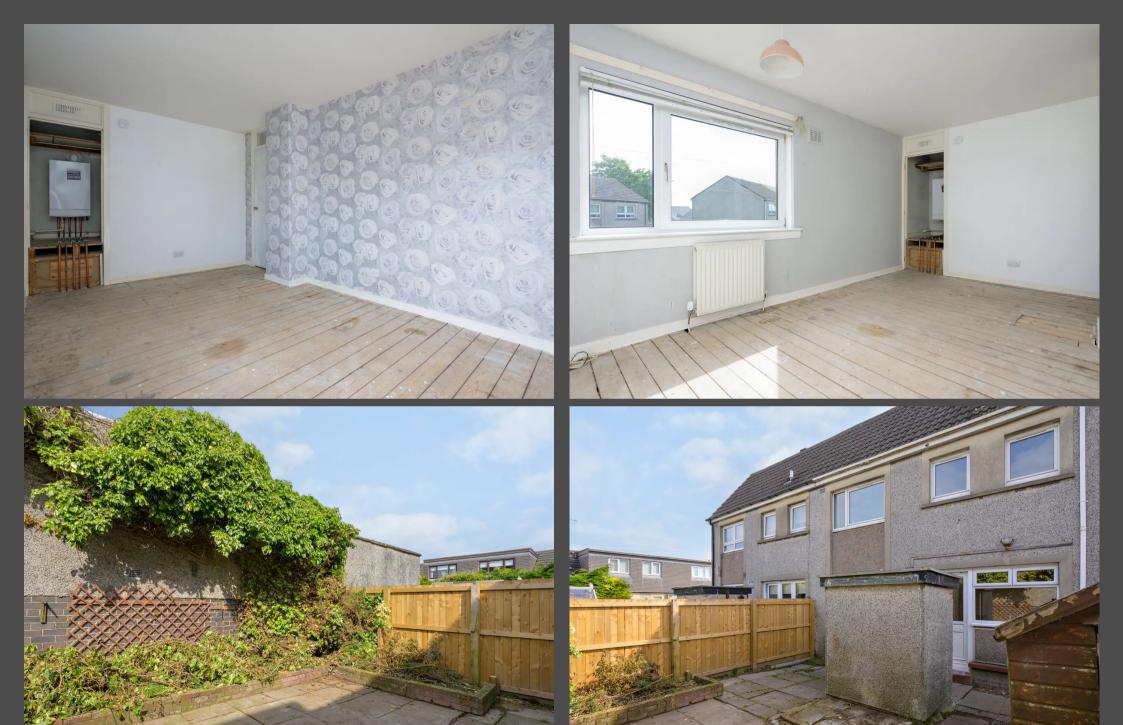

## 63 South Park

Armadale, Bathgate

This charming two-bedroom property offers a well-designed layout ideal for comfortable living. Upon entering through the porch, you are welcomed into a cosy entrance hall leading to a spacious lounge area, perfect for relaxation and entertaining guests. Adjacent to the lounge is a well-appointed kitchen, offering ample space for culinary activities and storage.

With its thoughtful layout and inviting atmosphere, this property is perfect for individuals or small families seeking a comfortable and stylish home.

**Ground Floor** 

**First Floor** 