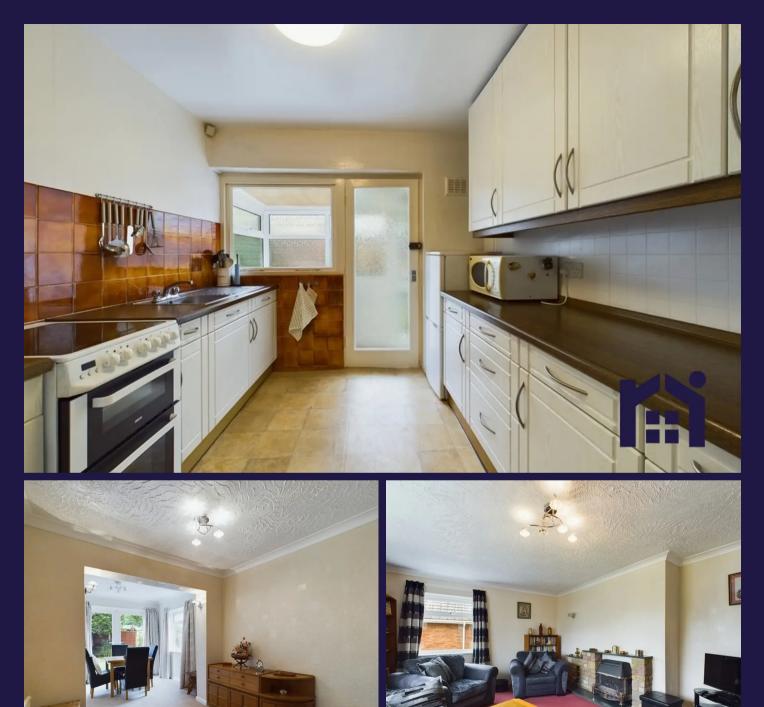

£350,000

The Hawthorns, Eccleston

PR7 5QN

Spacious, detached true bungalow with three double bedrooms in a popular residential area, within easy reach of all village amenities, schools, primary transport routes and countryside walks. Available with no upward chain. Ample parking is provided by two driveways, each with a garage, and the front garden is bordered by mature planting and leads to the main entrance. Step into the vestibule and from there to the internal hallway with sliding doors opening to the living room. The kitchen comprises a range of wall and base units with space for appliances and leading off is the utility room with space, power and plumbing for additional appliances and courtesy door to one of the garages. The rear hallway has airing cupboard housing the Worcester combi boiler, and gives access to the loft. All three bedrooms have dressing areas with bedrooms one and three also benefiting from patio doors to the garden. The bathroom comprises bath with electric shower over, wc and wash hand basin. Externally there are extensive gardens to the rear with lawn, seating areas and mature planting including a heavily cropping plum tree. With over 1500 square feet on offer this a great place to call home.