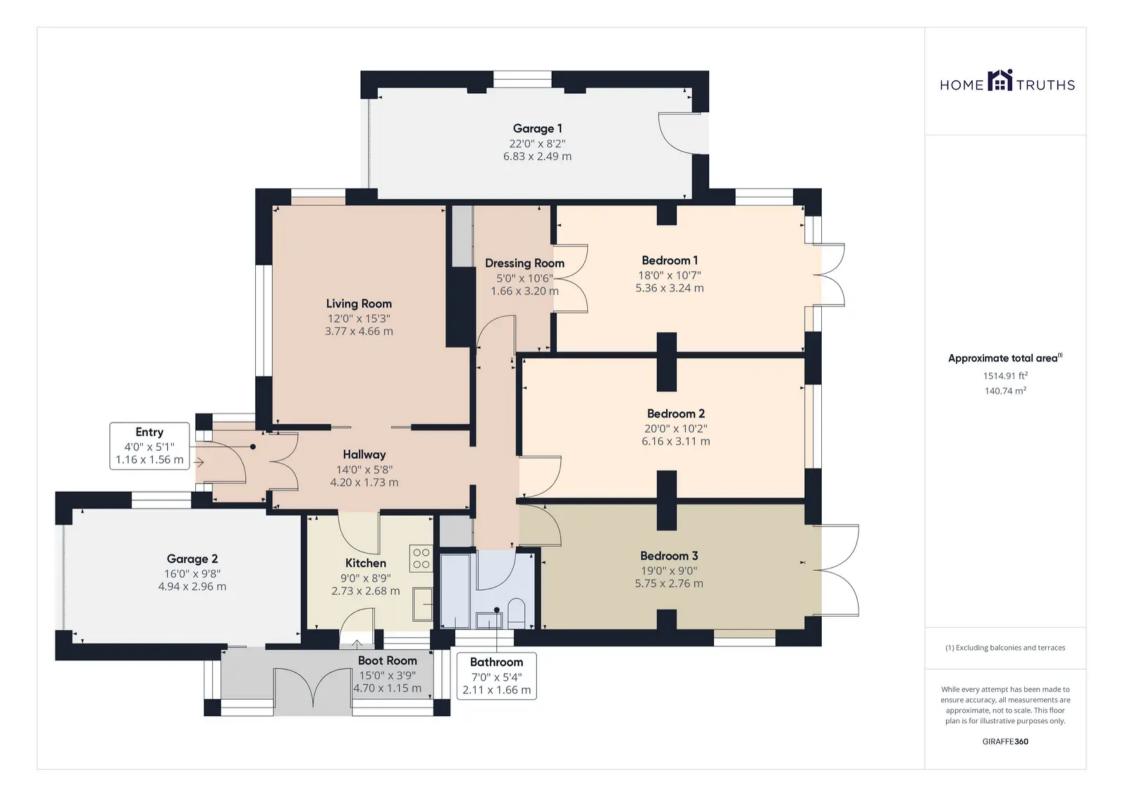

£350,000

The Hawthorns, Eccleston

PR7 5QN

Spacious, detached true bungalow with three double bedrooms in a popular residential area, within easy reach of all village amenities, schools, primary transport routes and countryside walks. Available with no upward chain. Ample parking is provided by two driveways, each with a garage, and the front garden is bordered by mature planting and leads to the main entrance. Step into the vestibule and from there to the internal hallway with sliding doors opening to the living room. The kitchen comprises a range of wall and base units with space for appliances and leading off is the utility room with space, power and plumbing for additional appliances and courtesy door to one of the garages. The rear hallway has airing cupboard housing the Worcester combi boiler, and gives access to the loft. All three bedrooms have dressing areas with bedrooms one and three also benefiting from patio doors to the garden. The bathroom comprises bath with electric shower over, wc and wash hand basin. Externally there are extensive gardens to the rear with lawn, seating areas and mature planting including a heavily cropping plum tree. With over 1500 square feet on offer this a great place to call home.

## Tenure: Freehold

- Spacious detached true bungalow
- Three double bedrooms
- Substantial plot
- Over 1500 square feet
- Virtual tour
- No upward chain

Eccleston Branch 265 The Green, Eccleston, PR7 5TF 01257 451673