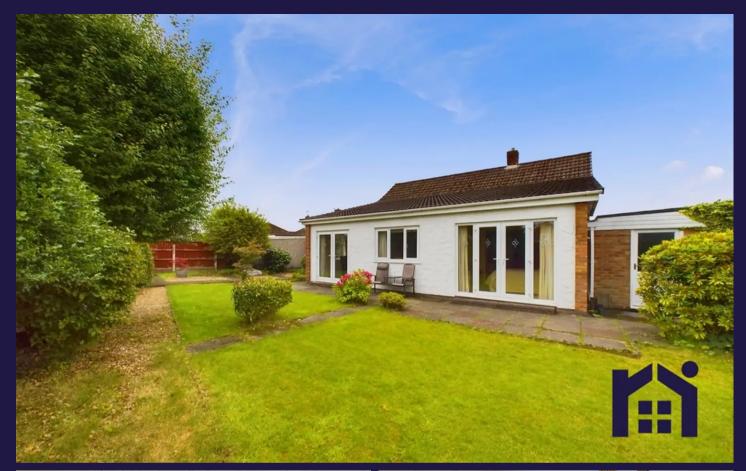

£350,000

The Hawthorns, Eccleston

PR7 5QN

Spacious, detached true bungalow with three double bedrooms in a popular residential area, within easy reach of all village amenities, schools, primary transport routes and countryside walks. Available with no upward chain. Ample parking is provided by two driveways, each with a garage, and the front garden is bordered by mature planting and leads to the main entrance. Step into the vestibule and from there to the internal hallway with sliding doors opening to the living room. The kitchen comprises a range of wall and base units with space for appliances and leading off is the utility room with space, power and plumbing for additional appliances and courtesy door to one of the garages. The rear hallway has airing cupboard housing the Worcester combi boiler, and gives access to the loft. All three bedrooms have dressing areas with bedrooms one and three also benefiting from patio doors to the garden. The bathroom comprises bath with electric shower over, wc and wash hand basin. Externally there are extensive gardens to the rear with lawn, seating areas and mature planting including a heavily cropping plum tree. With over 1500 square feet on offer this a great place to call home.