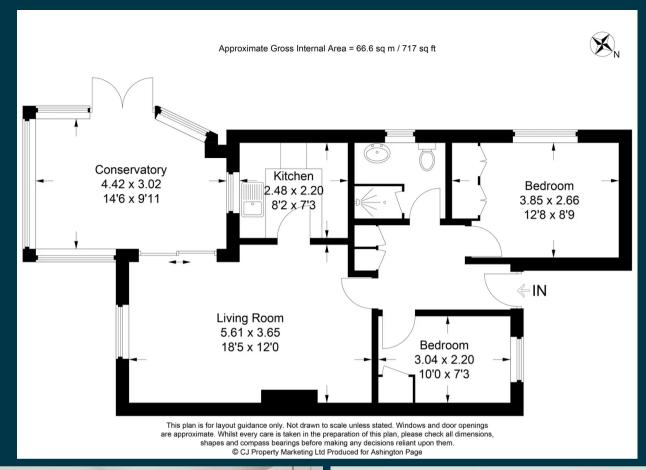

12 Orchard Close, Beaconsfield
Guide Price £580,000

Ashington Page

A charming terrace property situated down a quiet cul-de-sac in the sought after village of Flackwell Heath. The front garden, adorned with shrub borders, provides a welcoming entrance to the home.