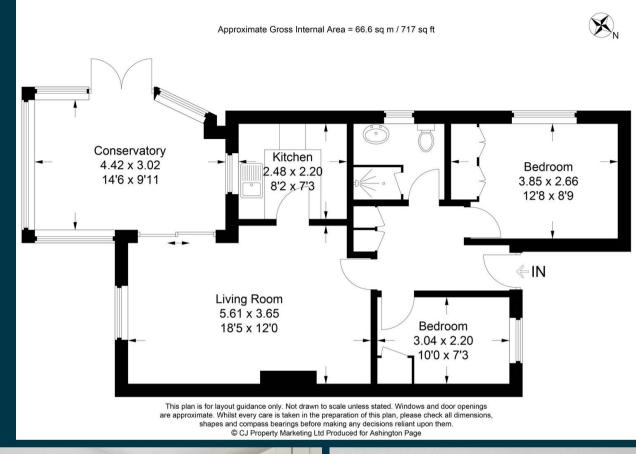

12 Orchard Close, Beaconsfield
Guide Price £550,000

Ashington Page

A charming two-bedroom terrace bungalow ideally situated in a highly sought-after development. This delightful property boasts an enviable location, just a few minutes' walk from the local shops and station, making it perfect for those seeking convenience.

Additionally, the bungalow provides off street parking, has a beautiful enclosed south easterly garden and benefits from vacant possession.

**Tenure: Freehold** 

EPC: C

Council Tax: E

These particulars are for guidance only. They are prepared and issued in good faith and are intended to give a fair summary of the property. Any description should not be relied on as a statement or representation of fact or that the property, or its services, are in good condition. The photographs show only certain parts of the property at the time they were taken. Any areas, measurements or distance given are approximate only. Any reference to alterations to, or use of, any part of the property is not a statement that any necessary planning, building regulations or other consent has been obtained. These matters must be verified by an intending purchaser. All statements contained in these particulars in relation to the property are made without responsibility of Ashington Page or its clients. Neither Ashington Page (nor any joint agents) nor any of their employees has any authority to make or give any representation or warranty whatsoever in relation to the property