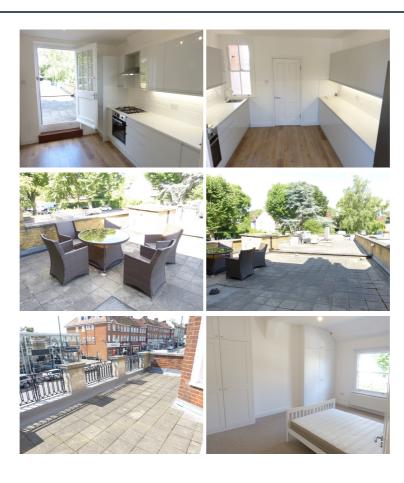

## To Let 4 bed flat

> AVAILABLE FOR STUDENTS AND SHARERS (HAS HMO LICENCE)

- › 4 BEDROOM FLAT
- 2 BATHROOMS
- > FURNISHED
- > AVAILABLE 05/08/24

HUGE 4 BEDROOM FLAT WITH 2 BATHROOMS
SET OUT OVER 3 FLOORS ABOVE SHOPS TO LET
IN GOLDERS GREEN. THE FLAT HAS BEEN
REFURBISHED TO AN EXTEMELY HIGH
STANDARD AND MUST BE VIEWED

FINCHLEY ROAD, TEMPLE FORTUNE, NW11 7TH

PLEASED TO PRESENT THIS HUGE 4 BEDROOM FLAT WITH 2 BATHROOMS SET OUT OVER 3 FLOORS ABOVE SHOPS

THE FLAT HAS BEEN REFURBISHED TO AN EXTREMELY HIGH STANDARD AND MUST BE VIEWED.

AVAILABLE FOR STUDENTS AND SHARERS, THE FLAT HAS AN HMO LICENCE.

AVAILABLE 05/08/24.