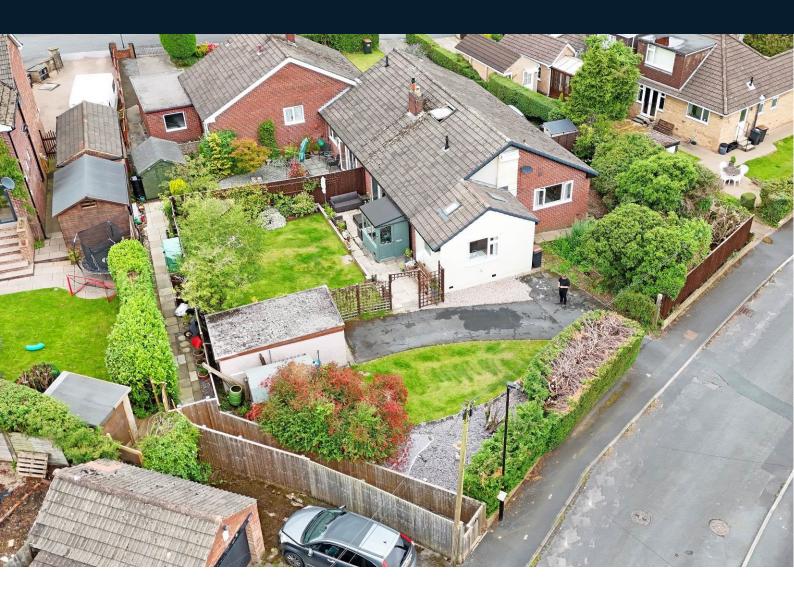

# 17 Woodlands Close, Harrogate, North Yorkshire, HG2 7AZ

An individual three bedroomed semi-detached bungalow, situated in this quiet and convenient location, close to local amenities with an attractive garden, driveway and garage.

The property has a good sized and attractive garden with lawn and paved sitting areas and a driveway provides ample parking and leads to a detached single garage. The property is located within this popular location, well served by local amenities and is just a short distance from Harrogate town centre.

#### Outside

The property occupies a generous plot with an attractive garden surrounding the property with lawn, patio, and planted borders. A drive provides parking and leads to a garage. Timber garden shed.