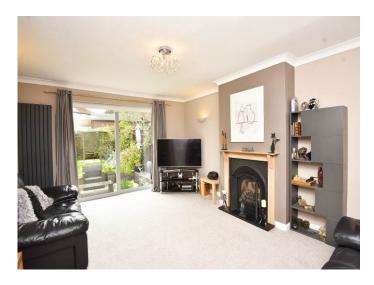

### **Sitting Room**

A spacious reception room with fireplace and living flame gas fire. Glazed doors lead to the garden.