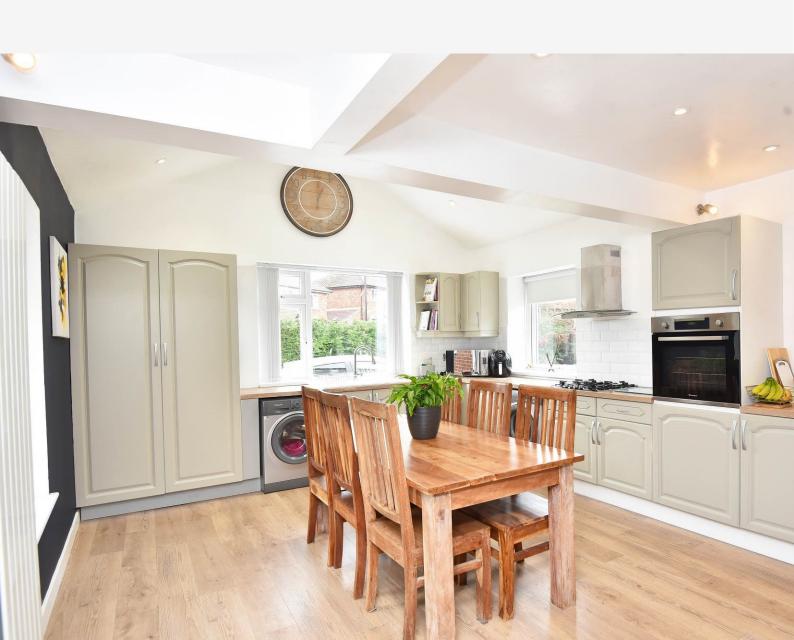

### **Dining Kitchen**

With a spacious dining area and windows on three sides and skylight windows. The kitchen comprises a range of modern wall and base units with gas hob, integrated oven and space for appliances.