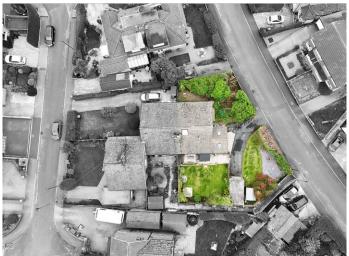

The property has a good sized and attractive garden with lawn and paved sitting areas and a driveway provides ample parking and leads to a detached single garage. The property is located within this popular location, well served by local amenities and is just a short distance from Harrogate town centre.

#### Outside

The property occupies a generous plot with an attractive garden surrounding the property with lawn, patio, and planted borders. A drive provides parking and leads to a garage. Timber garden shed.