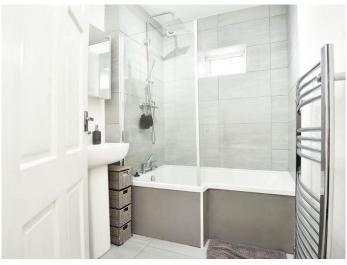

#### **Bathroom**

A modern white suite comprising WC, basin and bath with shower above. Tiled floor. Heated towel rail.

#### **Ensuite Shower Room**

A white modern suite comprising WC, basin set atop, a vanity unit and a large walk-in shower. Tiled Floor. Heated towel rail.