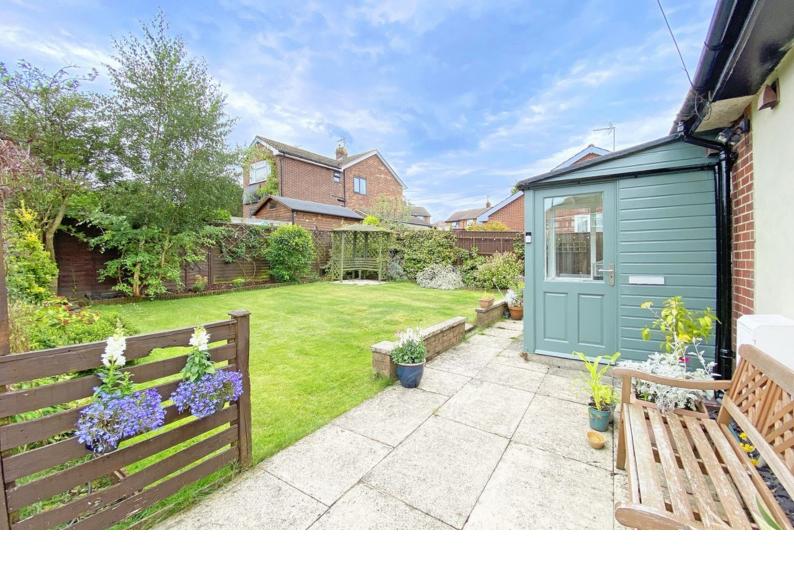

#### Outside

The property occupies a generous plot with an attractive garden surrounding the property with lawn, patio, and planted borders. A drive provides parking and leads to a garage. Timber garden shed.