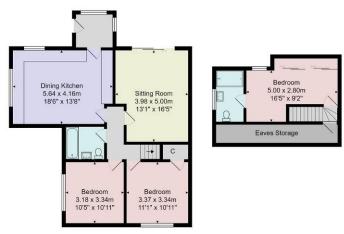

### Freehold

Total Area: 107.6 m² ... 1158 ft²

All measurements are approximate and for display purposes only.

No liability is accepted by either the agency or Box Property Solutions Ltd as to the exact measurements of the rooms.