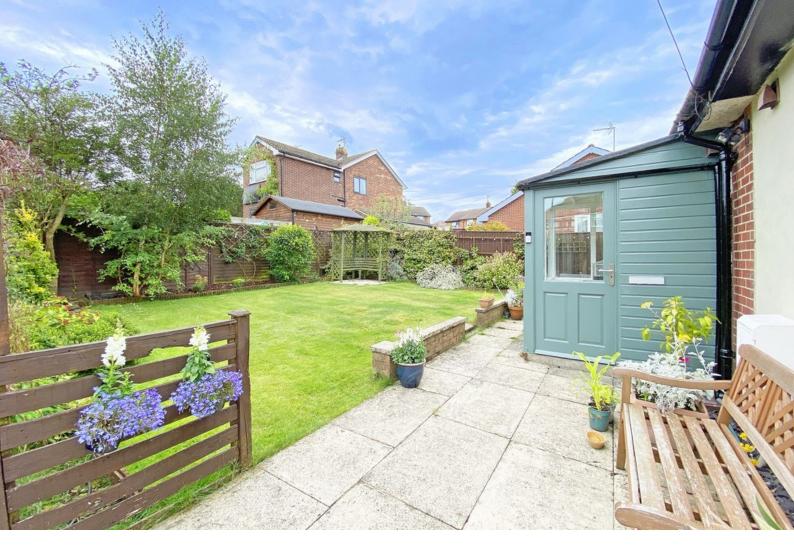

The property has a good sized and attractive garden with lawn and paved sitting areas and a driveway provides ample parking and leads to a detached single garage. The property is located within this popular location, well served by local amenities and is just a short distance from Harrogate town centre.

#### Outside

The property occupies a generous plot with an attractive garden surrounding the property with lawn, patio, and planted borders. A drive provides parking and leads to a garage. Timber garden shed.