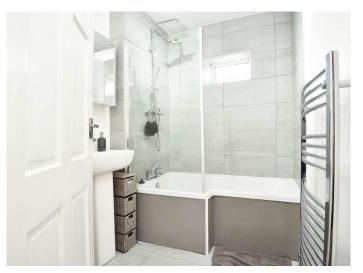

### Bathroom

A modern white suite comprising WC, basin and bath with shower above. Tiled floor. Heated towel rail.