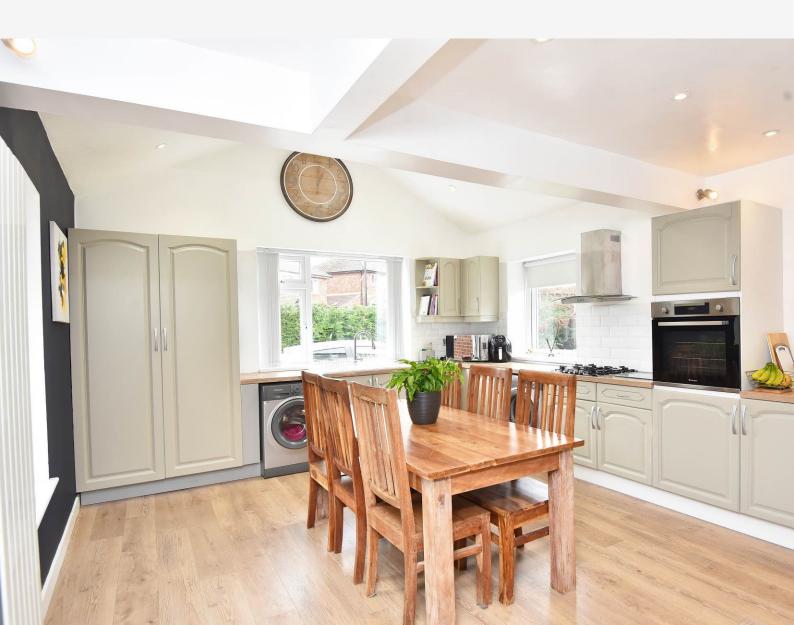

# **Dining Kitchen**

With a spacious dining area and windows on three sides and skylight windows. The kitchen comprises a range of modern wall and base units with gas hob, integrated oven and space for appliances.