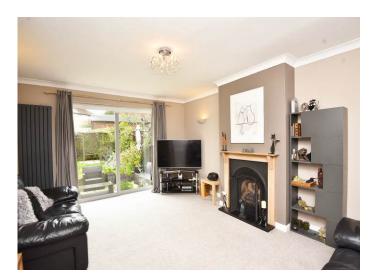

## Sitting Room

A spacious reception room with fireplace and living flame gas fire. Glazed doors lead to the garden.