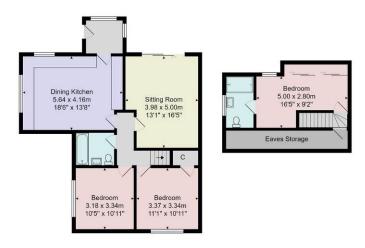

This individual property provides generous and flexible accommodation with a stunning open plan dining kitchen extension together with a large sitting room. There are two ground floor double bedrooms and a modern bathroom as well as the main bedroom on the first floor with modern ensuite shower room.

## First Floor

### **Bedroom 1**

A large double bedroom with fitted wardrobes and skylight window.

### Storage

There is access to large eaves storage space.

EPC - D

Council Tax: C

Freehold

Total Area: 107.6 m<sup>2</sup> ... 1158 ft<sup>2</sup> All measurements are approximate and for display purposes only. No liability is accepted by either the agency or Box Property Solutions Ltd as to the exact measurements of the rooms. Box Property Solutions Ltd retains the copyright on this plan and allows agents to use it with agreed permission.