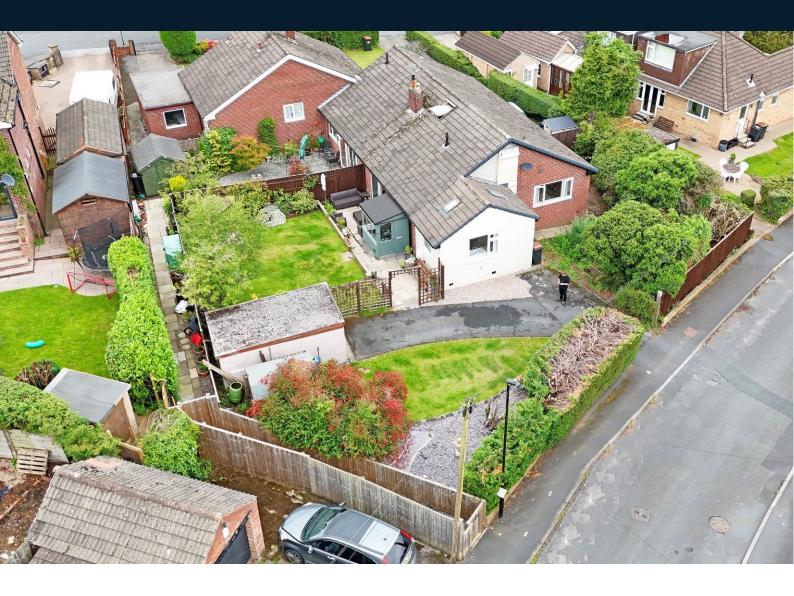

# verityfrearson.co.uk

17 Woodlands Close, Harrogate, North Yorkshire, HG2 7AZ

£385,000

An individual three bedroomed semi-detached bungalow, situated in this quiet and convenient location, close to local amenities with an attractive garden, driveway and garage.

The property has a good sized and attractive garden with lawn and paved sitting areas and a driveway provides ample parking and leads to a detached single garage. The property is located within this popular location, well served by local amenities and is just a short distance from Harrogate town centre.

#### Outside

The property occupies a generous plot with an attractive garden surrounding the property with lawn, patio, and planted borders. A drive provides parking and leads to a garage. Timber garden shed.