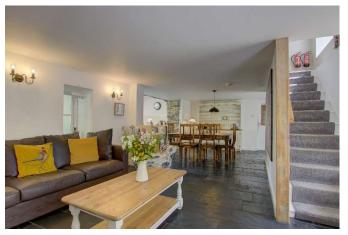

The ground floor entrance vestibule has an attached cloaks WC, before leading into an open plan living space, the living area has three distinctive areas. The dining and living areas are in the original building with the kitchen area in the side extension. The living area has a focal wood burner fitted onto a stone hearth, the dual aspect of this room creates a bright and inviting space to relax and enjoys tiled floor with underfloor heating which continues into the dining area and then through to the kitchen. The kitchen has wall and base units set underneath wooden surfaces with a ceramic sink with stainless steel mixer tap. The kitchen has integrated electric oven and gas hob, extract hood and partially tiled walls.