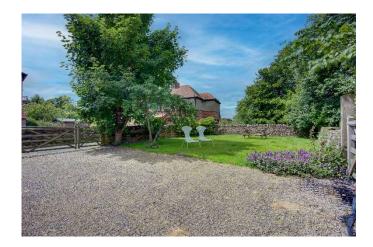

The first floor has two double bedrooms both with private ensuite shower rooms that comprise, shower cubicle, WC and wash hand basin, partially tiled walls and wooden floors. The principal bedroom is a generous double room with an external staircase leading up from the rear garden. The property enjoys a substantial rear garden that has pedestrian and vehicular access across it from two neighbouring properties. The garden itself has a main lawn area with bedded borders enclosed by drystone walling.