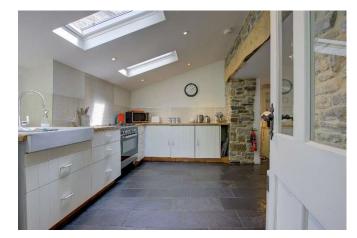

The ground floor entrance vestibule has an attached cloaks WC, before leading into an open plan living space, the living area has three distinctive areas. The dining and living areas are in the original building with the kitchen area in the side extension. The living area has a focal wood burner fitted onto a stone hearth, the dual aspect of this room creates a bright and inviting space to relax and enjoys tiled floor with underfloor heating which continues into the dining area and then through to the kitchen. The kitchen has wall and base units set underneath wooden surfaces with a ceramic sink with stainless steel mixer tap. The kitchen has integrated electric oven and gas hob, extract hood and partially tiled walls.