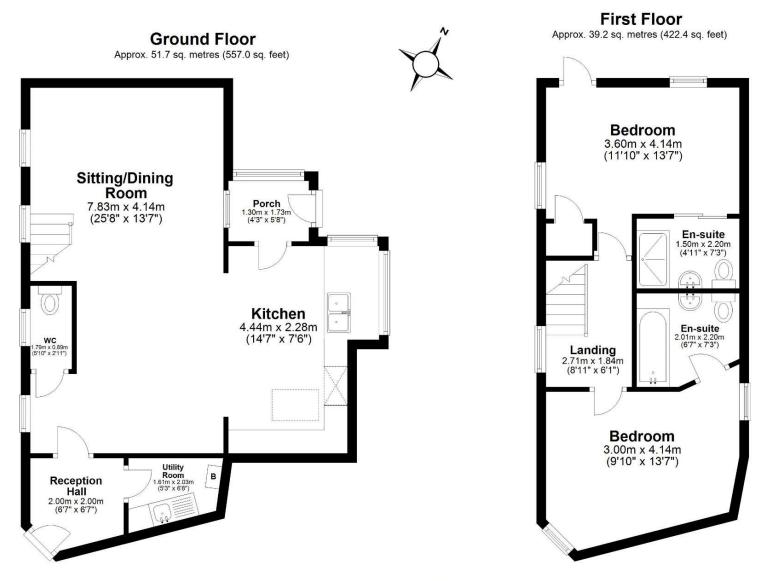

The ground floor entrance vestibule has an attached cloaks WC, before leading into an open plan living space, the living area has three distinctive areas. The dining and living areas are in the original building with the kitchen area in the side extension. The living area has a focal wood burner fitted onto a stone hearth, the dual aspect of this room creates a bright and inviting space to relax and enjoys tiled floor with underfloor heating which continues into the dining area and then through to the kitchen. The kitchen has wall and base units set underneath wooden surfaces with a ceramic sink with stainless steel mixer tap. The kitchen has integrated electric oven and gas hob, extract hood and partially tiled walls.

The first floor has two double bedrooms both with private ensuite shower rooms that comprise, shower cubicle, WC and wash hand basin, partially tiled walls and wooden floors. The principal bedroom is a generous double room with an external staircase leading up from the rear garden. The property enjoys a substantial rear garden that has pedestrian and vehicular access across it from two neighbouring properties. The garden itself has a main lawn area with bedded borders enclosed by drystone walling.