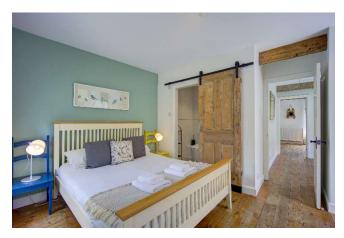

The first floor has two double bedrooms both with private ensuite shower rooms that comprise, shower cubicle, WC and wash hand basin, partially tiled walls and wooden floors. The principal bedroom is a generous double room with an external staircase leading up from the rear garden. The property enjoys a substantial rear garden that has pedestrian and vehicular access across it from two neighbouring properties. The garden itself has a main lawn area with bedded borders enclosed by drystone walling.