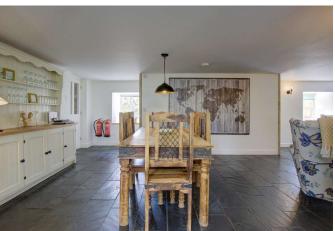

The ground floor entrance vestibule has an attached cloaks WC, before leading into an open plan living space, the living area has three distinctive areas. The dining and living areas are in the original building with the kitchen area in the side extension. The living area has a focal wood burner fitted onto a stone hearth, the dual aspect of this room creates a bright and inviting space to relax and enjoys tiled floor with underfloor heating which continues into the dining area and then through to the kitchen. The kitchen has wall and base units set underneath wooden surfaces with a ceramic sink with stainless steel mixer tap. The kitchen has integrated electric oven and gas hob, extract hood and partially tiled walls.