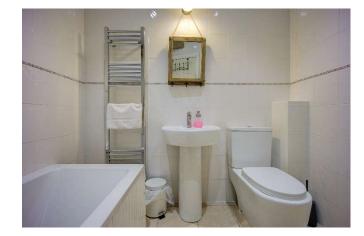

The first floor has two double bedrooms both with private ensuite shower rooms that comprise, shower cubicle, WC and wash hand basin, partially tiled walls and wooden floors. The principal bedroom is a generous double room with an external staircase leading up from the rear garden. The property enjoys a substantial rear garden that has pedestrian and vehicular access across it from two neighbouring properties. The garden itself has a main lawn area with bedded borders enclosed by drystone walling.