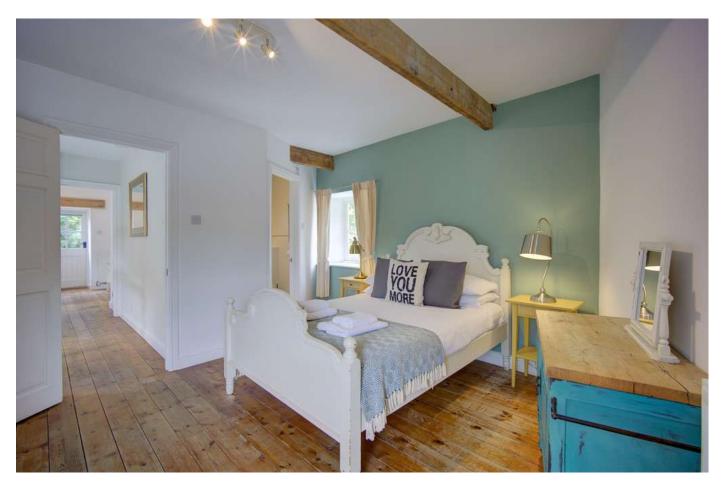

The first floor has two double bedrooms both with private ensuite shower rooms that comprise, shower cubicle, WC and wash hand basin, partially tiled walls and wooden floors. The principal bedroom is a generous double room with an external staircase leading up from the rear garden. The property enjoys a substantial rear garden that has pedestrian and vehicular access across it from two neighbouring properties. The garden itself has a main lawn area with bedded borders enclosed by drystone walling.