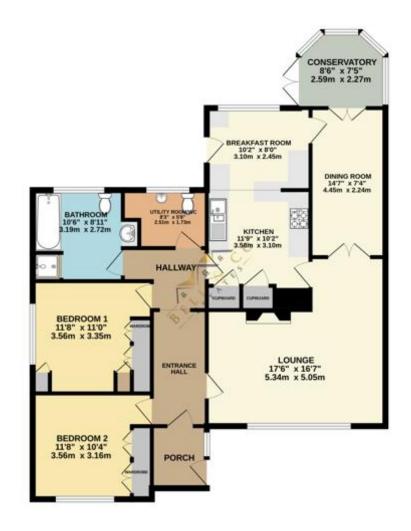

## 41 Hawthorne Avenue | South Anston | Sheffield | S25 5GR

Bell & Co Estates are delighted to present this Two Bedroom Detached Bungalow in the sought-after village location of South Anston, selling with no onward chain. In brief, the property comprises of a welcoming Entrance Porch which leads into a spacious Hallway. Large front-facing Lounge featuring a charming fireplace and double doors that open into the separate Dining Room which opens into the rear-facing Conservatory overlooking the garden. The Kitchen is accessible from the Lounge, Dining Room and Hallway, complete with fitted wall and floor cabinets, a breakfast area, and a door providing access to the rear garden. Two Double Bedrooms, both with fitted wardrobes. Large Family Bathroom, originally the third bedroom, includes a walk-in shower, bath, WC, and sink unit. Separate Utility Room, previously the Bathroom, features a WC, built-in units, and plumbing for a washing machine. To the front of the property is a lovely mature garden with a driveway providing off-road parking for multiple vehicles and access to the Detached Garage. To the rear is an enclosed garden mainly laid to lawn with mature trees and plants, and a patio area perfect for entertaining. Close to local amenities, schools, shops, and transport links, this home is in a prime location. Viewing is highly recommended to fully appreciate what this home has to offer.