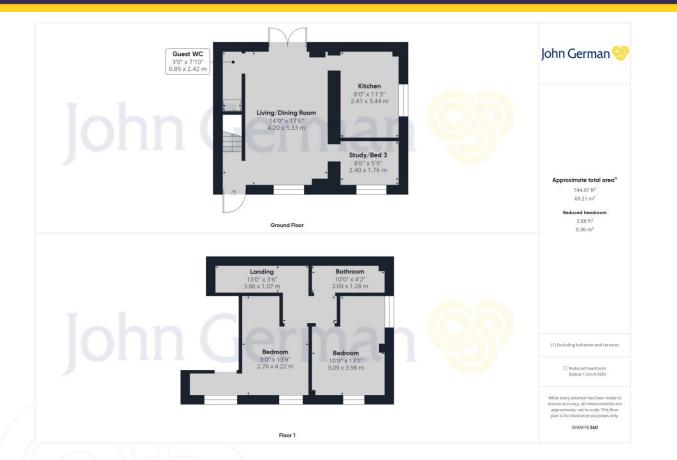

The ground floor features an open plan living/dining room with views to front and French doors opening out to the rear garden. There is a new well-appointed kitchen with base and wall units and a range of integrated appliances including hob, oven, fridge, freezer, dishwasher and washing machine, meaning this home is ready to move into. The property also has the flexibility of a home office which could also be used as third bedroom, and completing the ground floor accommodation is the guest WC. The first floor has two good size bedrooms with high vaulted ceilings and exposed beams enhancing the feeling of space. Both bedrooms are served by a fully fitted bathroom with bath and shower over. There is a private garden to the rear and side, two designated parking spaces and the development also has the benefit of a beautiful communal garde n, cycle storage and access to a vegetable plot.