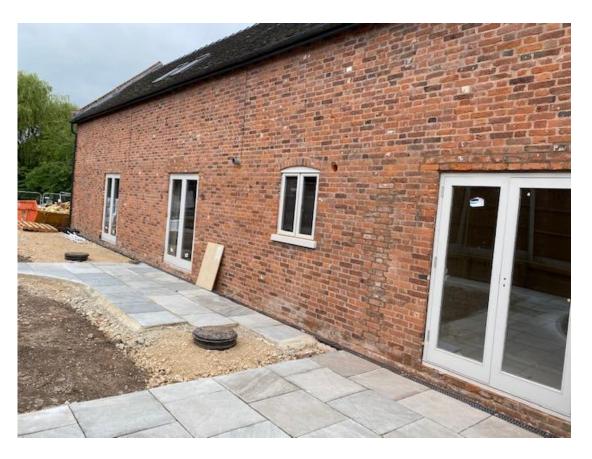

The ground floor features an open plan living/dining room with views to front and French doors opening out to the rear garden. There is a new well-appointed kitchen with base and wall units and a range of integrated appliances including hob, oven, fridge, freezer, dishwasher and washing machine, meaning this home is ready to move into. The property also has the flexibility of a home office which could also be used as third bedroom, and completing the ground floor accommodation is the guest WC. The first floor has two good size bedrooms with high vaulted ceilings and exposed beams enhancing the feeling of space. Both bedrooms are served by a fully fitted bathroom with bath and shower over. There is a private garden to the rear and side, two designated parking spaces and the development also has the benefit of a beautiful communal garde n, cycle storage and access to a vegetable plot.

1 Brookhouse View is currently being fitted out and taking shape. To view this amazing home please contact the office on 01283 512244 to book an appointment and for updates on the builds progress. The development will also feature seven beautiful character apartments and three mews homes, for more information please call.