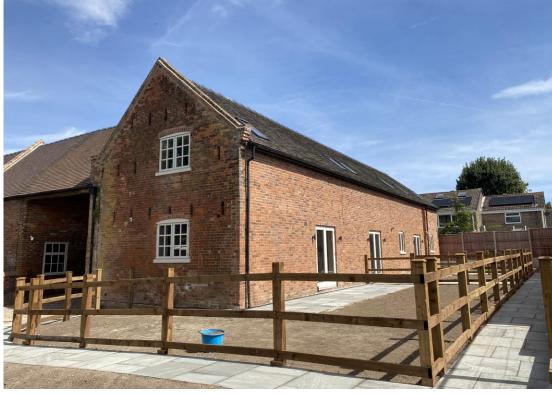

The ground floor features an open plan living/dining room with views to front and French doors opening out to the rear garden. There is a new well-appointed kitchen with base and wall units and a range of integrated appliances including hob, oven, fridge, freezer, dishwasher and washing machine, meaning this home is ready to move into. The property also has the flexibility of a home office which could also be used as third bedroom, and completing the ground floor accommodation is the guest WC. The first floor has two good size bedrooms with high vaulted ceilings and exposed beams enhancing the feeling of space. Both bedrooms are served by a fully fitted bathroom with bath and shower over. There is a private garden to the rear and side, with two designated parking spaces.

1 Brookhouse View is currently being fitted out and taking shape. To view this amazing home please contact the office on 01283 512244 to book an appointment and for updates on the builds progress. The development will also feature seven beautiful character apartments and three mews homes, for more information please call.