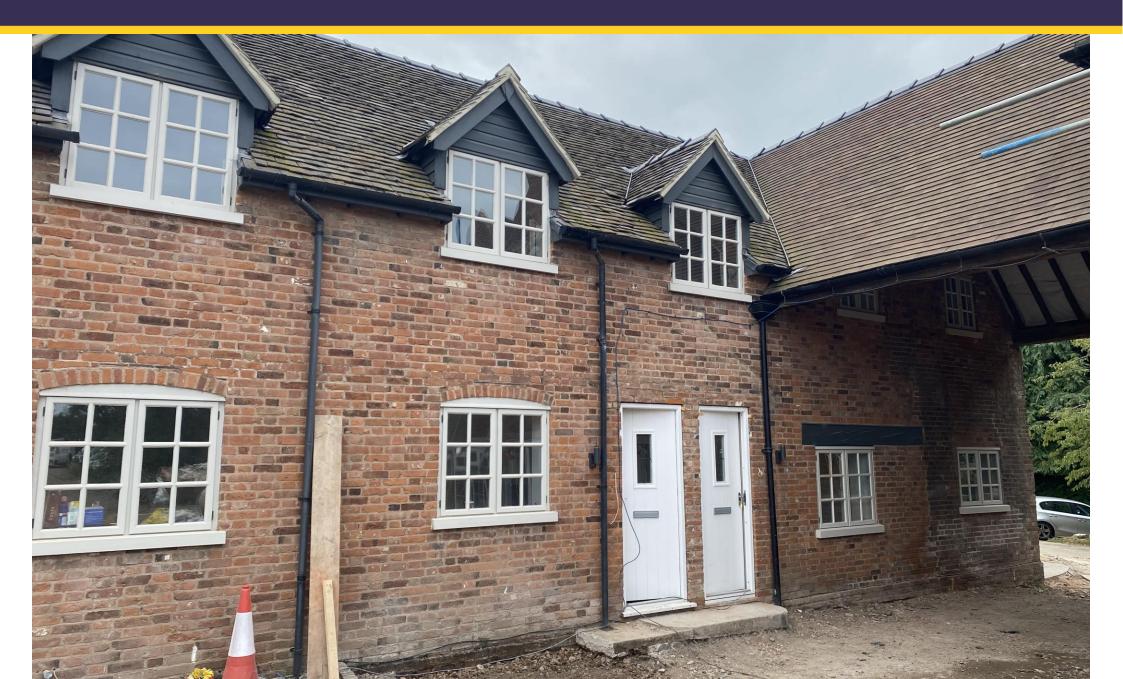

### 1 Brookhouse View

Rolleston-on-Dove, Burton-on-Trent, DE13 9BD

£295,000

This lovely conversion of a period building features a brand new interior ready to move into, in an idyllic village setting with highlights including living/dining room, new kitchen, study/third bedroom, two character first floor bedrooms, bathroom, landscaped gardens and two parking spaces.

Close to the village centre with two popular pubs, village newsagents and Co op store, this beautiful home has plenty to offer with a flexible layout and could be your perfect home. Part of a bespoke collection created by the development of the former Brookhouse Hotel, this offers all the benefits of a brand new home with the character of a period home.

The ground floor features an open plan living/dining room with views to front and French doors opening out to the rear garden. There is a new well-appointed kitchen with base and wall units and a range of integrated appliances including hob, oven, fridge, freezer, dishwasher and washing machine, meaning this home is ready to move into. The property also has the flexibility of a home office which could also be used as third bedroom, and completing the ground floor accommodation is the guest WC. The first floor has two good size bedrooms with high vaulted ceilings and exposed beams enhancing the feeling of space. Both bedrooms are served by a fully fitted bathroom with bath and shower over. There is a private garden to the rear and side, with two designated parking spaces.