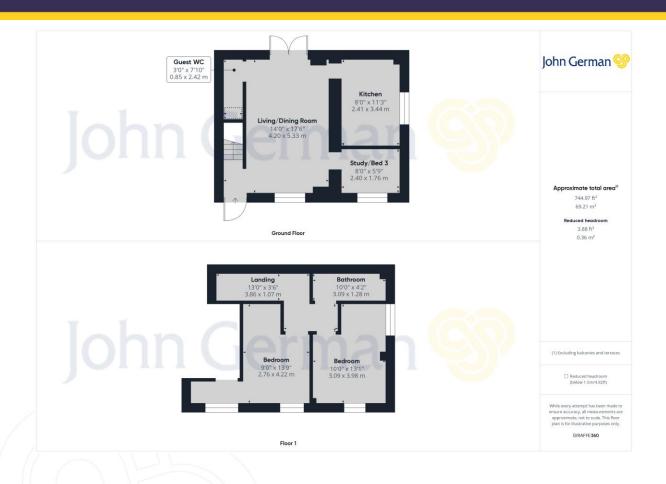

The ground floor features an open plan living/dining room with views to front and French doors opening out to the rear garden. There is a new well-appointed kitchen with base and wall units and a range of integrated appliances including hob, oven, fridge, freezer, dishwasher and washing machine, meaning this home is ready to move into. The property also has the flexibility of a home office which could also be used as third bedroom, and completing the ground floor accommodation is the guest WC. The first floor has two good size bedrooms with high vaulted ceilings and exposed beams enhancing the feeling of space. Both bedrooms are served by a fully fitted bathroom with bath and shower over. There is a private garden to the rear and side, with two designated parking spaces.