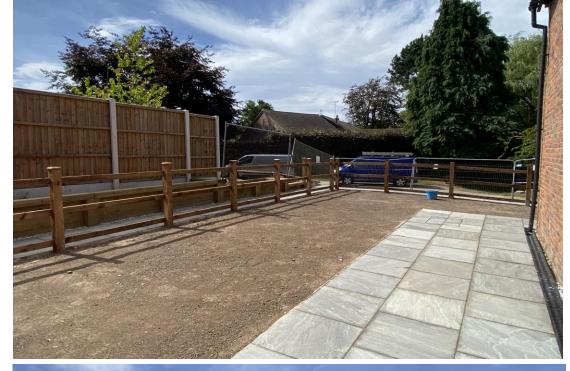

The ground floor features an open plan living/dining room with views to front and French doors opening out to the rear garden. There is a new well-appointed kitchen with base and wall units and a range of integrated appliances including hob, oven, fridge, freezer, dishwasher and washing machine, meaning this home is ready to move into. The property also has the flexibility of a home office which could also be used as third bedroom, and completing the ground floor accommodation is the guest WC. The first floor has two good size bedrooms with high vaulted ceilings and exposed beams enhancing the feeling of space. Both bedrooms are served by a fully fitted bathroom with bath and shower over. There is a private garden to the rear and side, with two designated parking spaces.