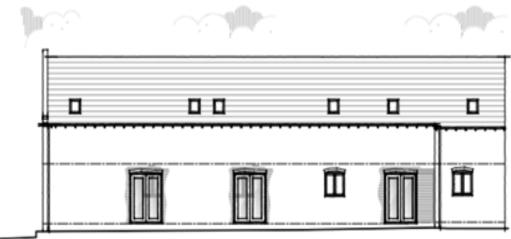

### 1 Brookhouse View

Rolleston-on-Dove, Burton-on-Trent, DE13 9BD

£295,000

This lovely conversion of a period building features a brand new interior ready to move into, in an idyllic village setting with highlights including living/dining room, new kitchen, study/third bedroom, two character first floor bedrooms, bathroom, landscaped gardens and two parking spaces.

The ground floor features an open plan living/dining room with views to front and French doors opening out to the rear garden. There is a new well-appointed kitchen with base and wall units and a range of integrated appliances including hob, oven, fridge, freezer, dishwasher and washing machine, meaning this home is ready to move into. The property also has the flexibility of a home office which could also be used as third bedroom, and completing the ground floor accommodation is the guest WC. The first floor has two good size bedrooms with high vaulted ceilings and exposed beams enhancing the feeling of space. Both bedrooms are served by a fully fitted bathroom with bath and shower over. There is a private garden to the rear and side, with two designated parking spaces.