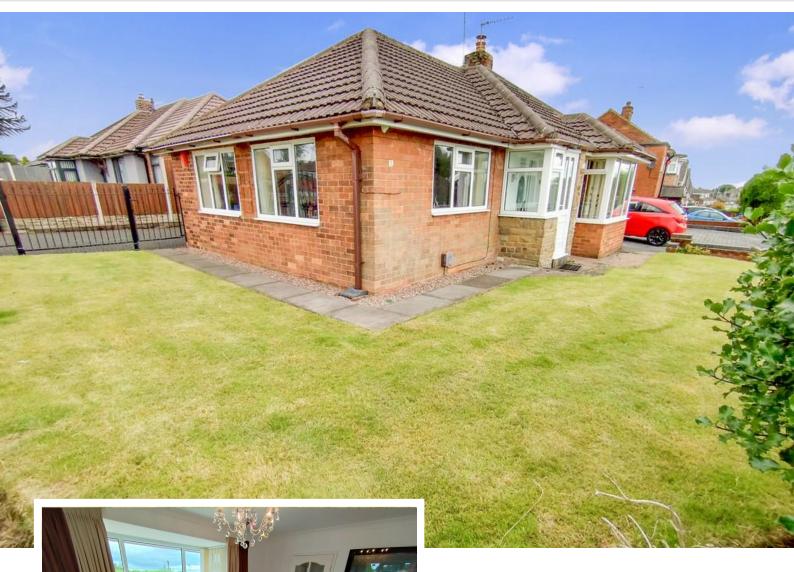

## **EXTERNALLY**

A landscaped front garden laid to lawn, shrub borders, extending to the side of the bungalow, enclosed with fencing and wrought iron gates. A concrete imprint driveway with access from Chester Road and an additional drive way and parking spaces from Lichfield Road.