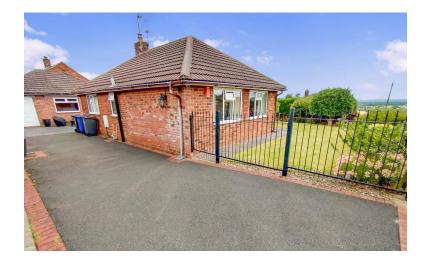

## **EXTERNALLY**

A landscaped front garden laid to lawn, shrub borders, extending to the side of the bungalow, enclosed with fencing and wrought iron gates. A concrete imprint driveway with access from Chester Road and an additional drive way and parking spaces from Lichfield Road.

# DOUBLE GARAGE

22' 5" x 18' (6.83m x 5.49m)

With a roll up front entrance door, UPVC side access door to the garden.