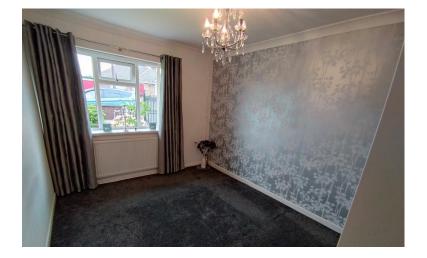

#### **BEDROOM ONE**

12' 6" x 9' 10" (3.81m x 3m)

Window to the side and front, radiator.

### **BEDROOM TWO**

12' 6" x 8' 11" (3.81m x 2.72m)

Window to the side, radiator, wardrobes to one wall.