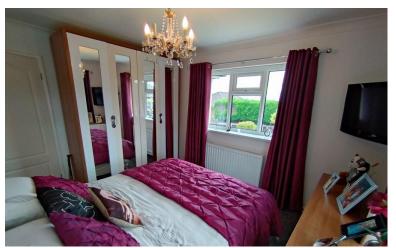

#### **BEDROOM ONE**

12' 6" x 9' 10" (3.81m x 3m)

Window to the side and front, radiator.

### **BEDROOM TWO**

12' 6" x 8' 11" (3.81m x 2.72m)

Window to the side, radiator, wardrobes to one wall.