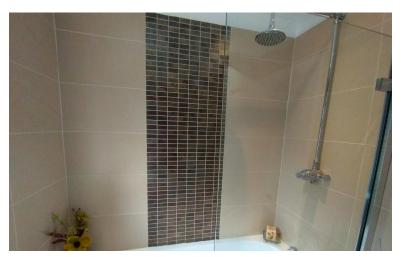

# **BATHROOM**

Comprising a well appointed white suite with a panelled bath and over shower, low level W.C, wash hand basin, splash back feature tiling. Radiator, window to the rear. Tiled floor.