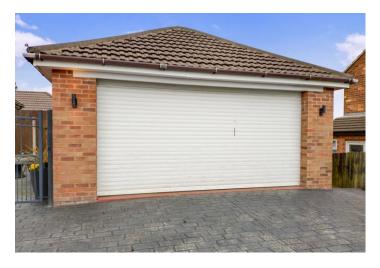

# DOUBLE GARAGE

22' 5" x 18' (6.83m x 5.49m)

With a roll up front entrance door, UPVC side access door to the garden.