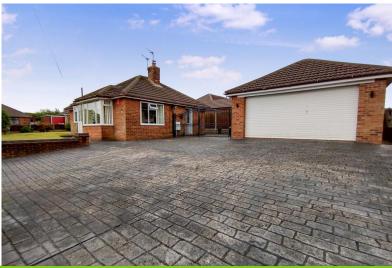

## **EXTERNALLY**

A landscaped front garden laid to lawn, shrub borders, extending to the side of the bungalow, enclosed with fencing and wrought iron gates. A concrete imprint driveway with access from Chester Road and an additional drive way and parking spaces from Lichfield Road.

# DOUBLE GARAGE

22' 5" x 18' (6.83m x 5.49m)

With a roll up front entrance door, UPVC side access door to the garden.