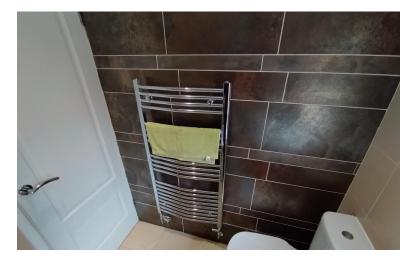

# **BATHROOM**

Comprising a well appointed white suite with a panelled bath and over shower, low level W.C, wash hand basin, splash back feature tiling. Radiator, window to the rear. Tiled floor.