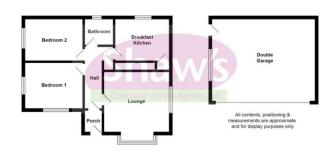

#### **ENTRANCE HALL**

A UPVC entrance door with glazed panels. Radiator, laminate flooring.

#### **ENTRANCE PORCH**

UPVC entrance doors.

#### LOUNGE

14' 4" x 10' 5" (4.37m x 3.18m)

A bay window to the front, window to the side, a modern wall mounted gas fire, radiator, laminate flooring.

## **BREAKFAST KITCHEN**

11'8" x 8' 10" (3.56m x 2.69m)

Comprising a range of fitted base and wall units, work surfaces, single drainer sink, integrated double oven and induction hob, extractor, dishwasher, fridge and concealed washing machine. Cupboard with the gas combi boiler. Tiled floor, window to the rear and UPVC part galzed external door.

#### **BEDROOM ONE**

12' 6" x 9' 10" (3.81m x 3m)

Window to the side and front, radiator.

### **BEDROOM TWO**

12' 6" x 8' 11" (3.81m x 2.72m)

Window to the side, radiator, wardrobes to one wall.

# **BATHROOM**

Comprising a well appointed white suite with a panelled bath and over shower, low level W.C, wash hand basin, splash back feature tiling. Radiator, window to the rear. Tiled floor.

# DOUBLE GARAGE

22' 5" x 18' (6.83m x 5.49m)

With a roll up front entrance door, UPVC side access door to the garden.