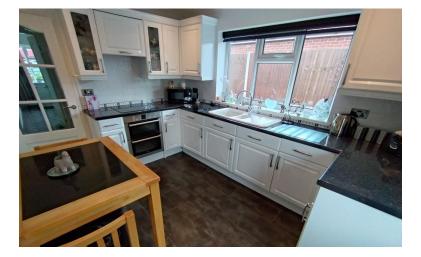

## **BREAKFAST KITCHEN**

11'8" x 8' 10" (3.56m x 2.69m)

Comprising a range of fitted base and wall units, work surfaces, single drainer sink, integrated double oven and induction hob, extractor, dishwasher, fridge and concealed washing machine. Cupboard with the gas combi boiler. Tiled floor, window to the rear and UPVC part galzed external door.