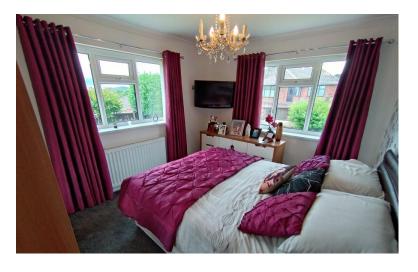

#### **BEDROOM ONE**

12' 6" x 9' 10" (3.81m x 3m)

Window to the side and front, radiator.

### **BEDROOM TWO**

12' 6" x 8' 11" (3.81m x 2.72m)

Window to the side, radiator, wardrobes to one wall.