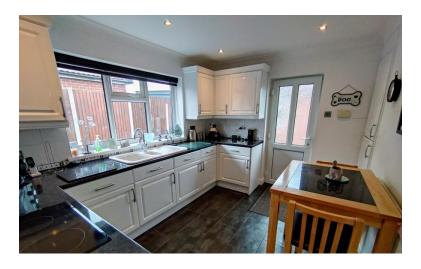

## **BREAKFAST KITCHEN**

11'8" x 8' 10" (3.56m x 2.69m)

Comprising a range of fitted base and wall units, work surfaces, single drainer sink, integrated double oven and induction hob, extractor, dishwasher, fridge and concealed washing machine. Cupboard with the gas combi boiler. Tiled floor, window to the rear and UPVC part galzed external door.