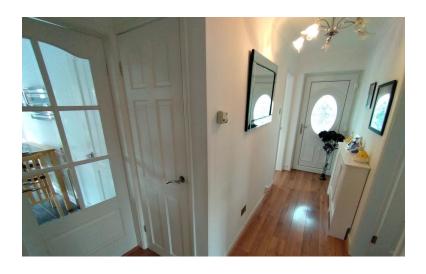

#### **ENTRANCE HALL**

A UPVC entrance door with glazed panels. Radiator, laminate flooring.

#### **ENTRANCE PORCH**

UPVC entrance doors.