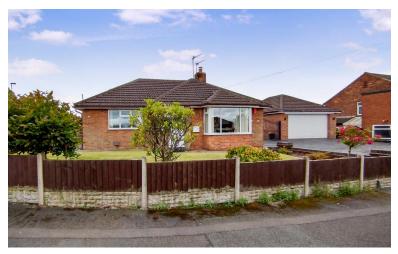

# **Chester Road**

Talke, ST7 1SW

- BEAUTIFULLY PRESENTED
- DETACHED BUNGALOW
- CORNER PLOT, NO CHAIN
- 2 DRIVEWAYS & A DOUBLE GARAGE
- BREAKFAST KITCHEN
- UPDATED BATHROOM
- UPVC D/GLAZING & GAS C/HEATING

#### INTRO

Shaw's & Co are delighted to offer For Sale a beautifully presented detached bungalow with no chain, well improved & with a double garage to the rear, lots of parking with 2 driveways. Internally this beautiful residence comprising, entrance hall, a good sized lounge, a breakfast kitchen, two double bedrooms, an updated white bathroom. Externally landscaped gardens to the front, side and rear, with concrete imprinted driveways. UPVC double glazing & gas central heating. The property has a lovely corner plot with views close by over the Cheshire Plain, road links to the A34/A500 & rail links at Kidsgrove & Alsager. Viewing essential without further delay. (draft details subject to approval)

## **EXTERNALLY**

A landscaped front garden laid to lawn, shrub borders, extending to the side of the bungalow, enclosed with fencing and wrought iron gates. A concrete imprint driveway with access from Chester Road and an additional drive way and parking spaces from Lichfield Road.