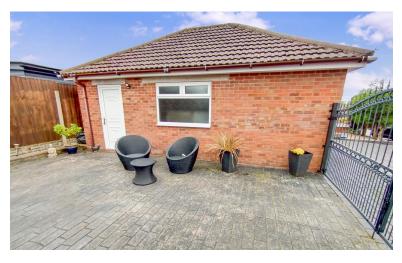

# DOUBLE GARAGE

22' 5" x 18' (6.83m x 5.49m)

With a roll up front entrance door, UPVC side access door to the garden.