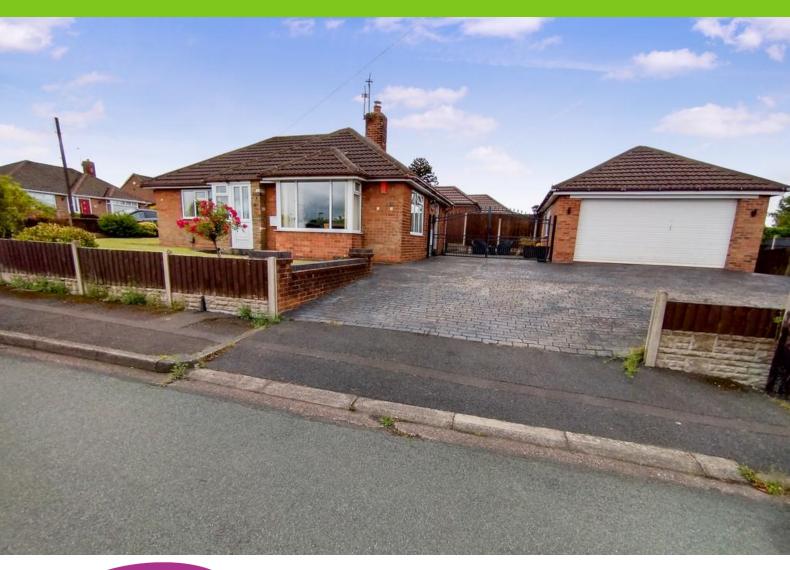

# **Chester Road**

Talke, ST7 1SW

- BEAUTIFULLY PRESENTED
- DETACHED BUNGALOW
- CORNER PLOT, NO CHAIN
- 2 DRIVEWAYS & A DOUBLE GARAGE
- BREAKFAST KITCHEN
- UPDATED BATHROOM
- UPVC D/GLAZING & GAS C/HEATING

#### INTRO

Shaw's & Co are delighted to offer For Sale a beautifully presented detached bungalow with no chain, well improved & with a double garage to the rear, lots of parking with 2 driveways. Internally this beautiful residence comprising, entrance hall, a good sized lounge, a breakfast kitchen, two double bedrooms, an updated white bathroom. Externally landscaped gardens to the front, side and rear, with concrete imprinted driveways. UPVC double glazing & gas central heating. The property has a lovely corner plot with views close by over the Cheshire Plain, road links to the A34/A500 & rail links at Kidsgrove & Alsager. Viewing essential without further delay. (draft details subject to approval)

## **EXTERNALLY**

A landscaped front garden laid to lawn, shrub borders, extending to the side of the bungalow, enclosed with fencing and wrought iron gates. A concrete imprint driveway with access from Chester Road and an additional drive way and parking spaces from Lichfield Road.

# DOUBLE GARAGE

22' 5" x 18' (6.83m x 5.49m)

With a roll up front entrance door, UPVC side access door to the garden.