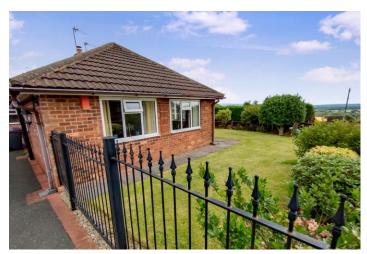

## **EXTERNALLY**

A landscaped front garden laid to lawn, shrub borders, extending to the side of the bungalow, enclosed with fencing and wrought iron gates. A concrete imprint driveway with access from Chester Road and an additional drive way and parking spaces from Lichfield Road.