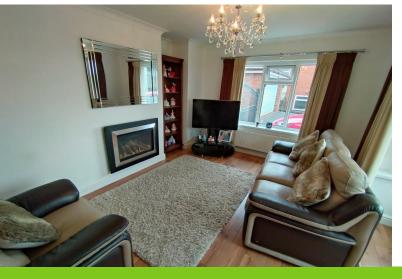

#### LOUNGE

14' 4" x 10' 5" (4.37m x 3.18m)

A bay window to the front, window to the side, a modern wall mounted gas fire, radiator, laminate flooring.