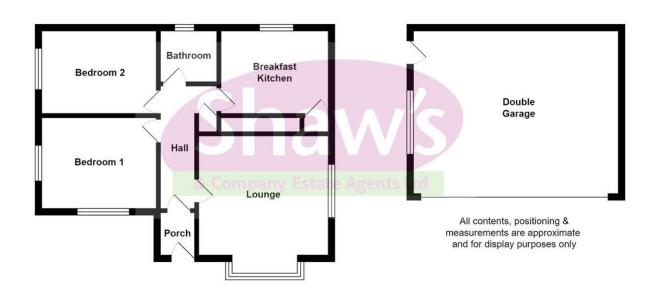

#### **ENTRANCE HALL**

A UPVC entrance door with glazed panels. Radiator, laminate flooring.

#### **ENTRANCE PORCH**

UPVC entrance doors.

#### LOUNGE

14' 4" x 10' 5" (4.37m x 3.18m)

A bay window to the front, window to the side, a modern wall mounted gas fire, radiator, laminate flooring.

## **BREAKFAST KITCHEN**

11'8" x 8' 10" (3.56m x 2.69m)

Comprising a range of fitted base and wall units, work surfaces, single drainer sink, integrated double oven and induction hob, extractor, dishwasher, fridge and concealed washing machine. Cupboard with the gas combi boiler. Tiled floor, window to the rear and UPVC part galzed external door.

#### **BEDROOM ONE**

12' 6" x 9' 10" (3.81m x 3m)

Window to the side and front, radiator.

### **BEDROOM TWO**

12' 6" x 8' 11" (3.81m x 2.72m)

Window to the side, radiator, wardrobes to one wall.

# **BATHROOM**

Comprising a well appointed white suite with a panelled bath and over shower, low level W.C, wash hand basin, splash back feature tiling. Radiator, window to the rear. Tiled floor.

# DOUBLE GARAGE

22' 5" x 18' (6.83m x 5.49m)

With a roll up front entrance door, UPVC side access door to the garden.