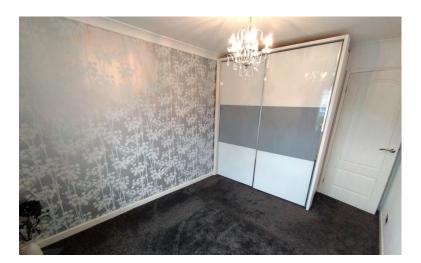

#### **BEDROOM ONE**

12' 6" x 9' 10" (3.81m x 3m)

Window to the side and front, radiator.

### **BEDROOM TWO**

12' 6" x 8' 11" (3.81m x 2.72m)

Window to the side, radiator, wardrobes to one wall.