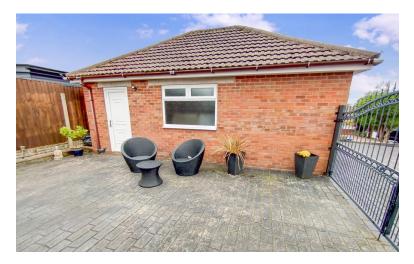

#### EXTERNALLY

A landscaped front garden laid to lawn, shrub borders, extending to the side of the bungalow, enclosed with fencing and wrought iron gates. A concrete imprint driveway with access from Chester Road and an additional drive way and parking spaces from Lichfield Road.

#### DOUBLE GARAGE

22' 5" x 18' (6.83m x 5.49m) With a roll up front entrance door, UPVC side access door to the garden.