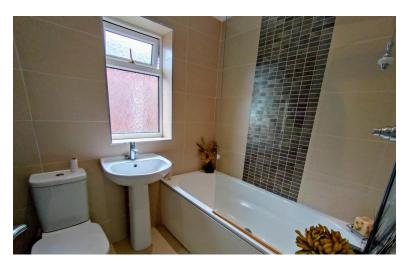

# BATHROOM

Comprising a well appointed white suite with a panelled bath and over shower, low level W.C, wash hand basin, splash back feature tiling. Radiator, window to the rear. Tiled floor.