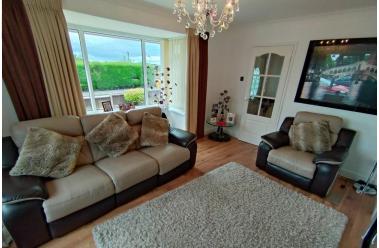

# LOUNGE

14' 4" x 10' 5" (4.37m x 3.18m) A bay window to the front, window to the side, a modern wall mounted gas fire, radiator, laminate flooring.