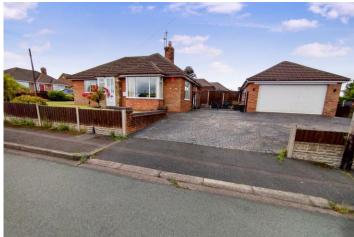

#### EXTERNALLY

A landscaped front garden laid to lawn, shrub borders, extending to the side of the bungalow, enclosed with fencing and wrought iron gates. A concrete imprint driveway with access from Chester Road and an additional drive way and parking spaces from Lichfield Road.

#### DOUBLE GARAGE

22' 5" x 18' (6.83m x 5.49m) With a roll up front entrance door, UPVC side access door to the garden.