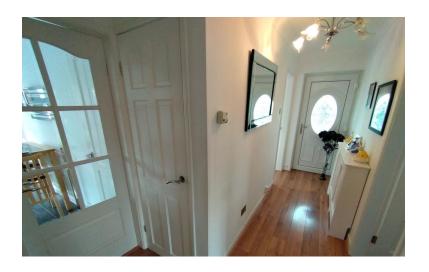

#### ENTRANCE HALL

A UPVC entrance door with glazed panels. Radiator, laminate flooring.

ENTRANCE PORCH UPVC entrance doors.