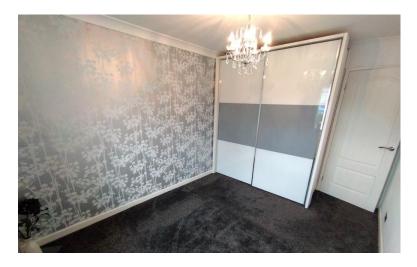

# BEDROOM ONE 12' 6" x 9' 10" (3.81m x 3m) Window to the side and front, radiator.

#### BEDROOM TWO

12' 6" x 8' 11" (3.81m x 2.72m) Window to the side, radiator, wardrobes to one wall.