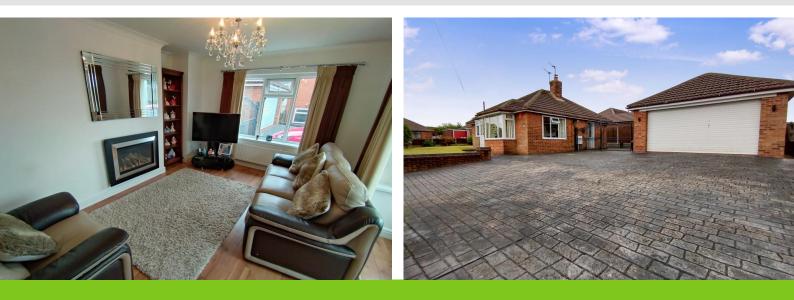

# LOUNGE

14' 4" x 10' 5" (4.37m x 3.18m) A bay window to the front, window to the side, a modern wall mounted gas fire, radiator, laminate flooring.

#### EXTERNALLY

A landscaped front garden laid to lawn, shrub borders, extending to the side of the bungalow, enclosed with fencing and wrought iron gates. A concrete imprint driveway with access from Chester Road and an additional drive way and parking spaces from Lichfield Road.

#### DOUBLE GARAGE

22' 5" x 18' (6.83m x 5.49m) With a roll up front entrance door, UPVC side access door to the garden.