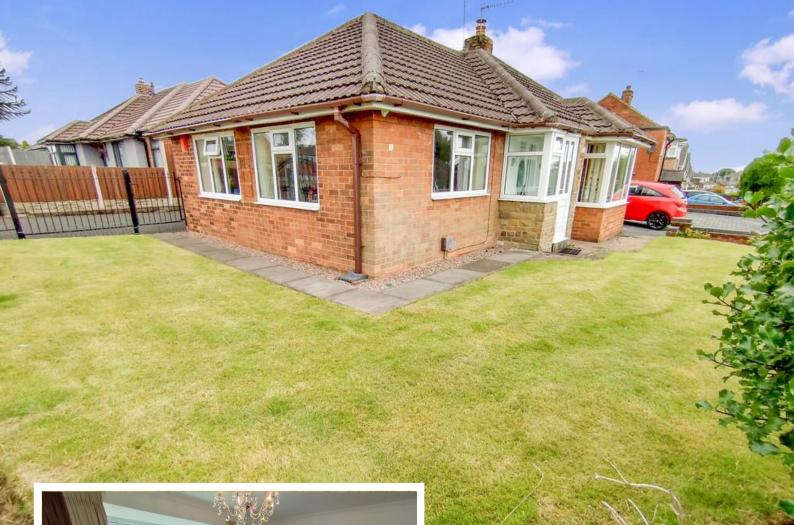

#### EXTERNALLY

A landscaped front garden laid to lawn, shrub borders, extending to the side of the bungalow, enclosed with fencing and wrought iron gates. A concrete imprint driveway with access from Chester Road and an additional drive way and parking spaces from Lichfield Road.