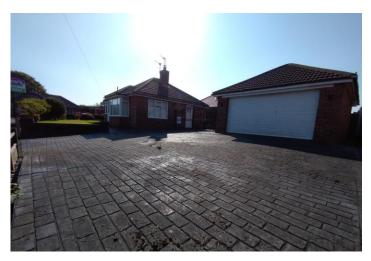

- BEAUTIFULLY PRESENTED
- DETACHED BUNGALOW
- CORNER PLOT, NO CHAIN
- 2 DRIVEWAYS & A DOUBLE GARAGE

# INTRO

Shaw's & Co are delighted to offer For Sale a beautifully presented detached bungalow with no chain, well improved & with a double garage to the rear, lots of parking with 2 driveways. Internally this beautiful residence comprising, entrance hall, a good sized lounge, a breakfast kitchen, two double bedrooms, an updated white bathroom. Externally landscaped gardens to the front, side and rear, with concrete imprinted driveways. UPVC double glazing & gas central heating. The property has a lovely corner plot with views close by over the Cheshire Plain, road links to the A34/A500 & rail links at Kidsgrove & Alsager. Viewing essential without further delay. (draft details subject to approval)

#### EXTERNALLY

A landscaped front garden laid to lawn, shrub borders, extending to the side of the bungalow, enclosed with fencing and wrought iron gates. A concrete imprint driveway with access from Chester Road and an additional drive way and parking spaces from Lichfield Road.

#### DOUBLE GARAGE

22' 5" x 18' (6.83m x 5.49m) With a roll up front entrance door, UPVC side access door to the garden.