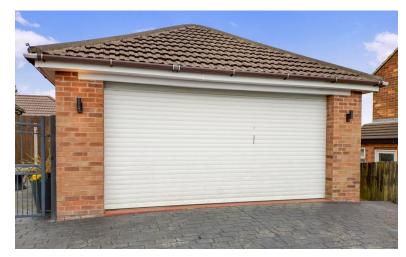

#### DOUBLE GARAGE

22' 5" x 18' (6.83m x 5.49m) With a roll up front entrance door, UPVC side access door to the garden.