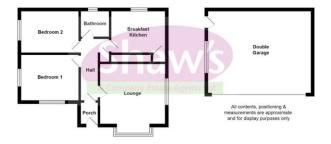

#### ENTRANCE HALL

A UPVC entrance door with glazed panels. Radiator, laminate flooring.

ENTRANCE PORCH UPVC entrance doors.

# LOUNGE

14' 4" x 10' 5" (4.37m x 3.18m) A bay window to the front, window to the side, a modern wall mounted gas fire, radiator, laminate flooring.

# BREAKFAST KITCHEN

11' 8" x 8' 10" (3.56m x 2.69m)

Comprising a range of fitted base and wall units, work surfaces, single drainer sink, integrated double oven and induction hob, extractor, dishwasher, fridge and concealed washing machine. Cupboard with the gas combi boiler. Tiled floor, window to the rear and UPVC part galzed external door.

# BEDROOM ONE 12' 6" x 9' 10" (3.81m x 3m) Window to the side and front, radiator.

#### BEDROOM TWO

12' 6" x 8' 11" (3.81m x 2.72m) Window to the side, radiator, wardrobes to one wall.

# BATHROOM

Comprising a well appointed white suite with a panelled bath and over shower, low level W.C, wash hand basin, splash back feature tiling. Radiator, window to the rear. Tiled floor.

#### DOUBLE GARAGE

22' 5" x 18' (6.83m x 5.49m) With a roll up front entrance door, UPVC side access door to the garden.