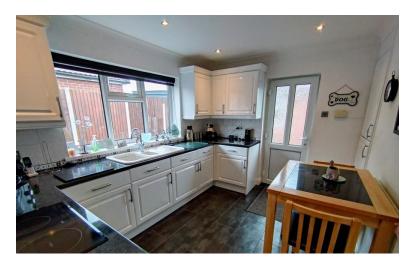

# BREAKFAST KITCHEN

11' 8" x 8' 10" (3.56m x 2.69m)

Comprising a range of fitted base and wall units, work surfaces, single drainer sink, integrated double oven and induction hob, extractor, dishwasher, fridge and concealed washing machine. Cupboard with the gas combi boiler. Tiled floor, window to the rear and UPVC part galzed external door.