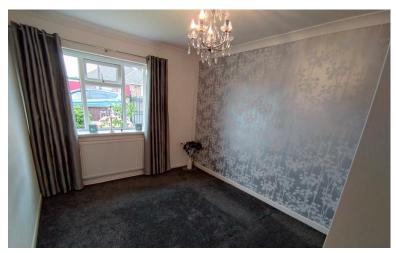

# LOUNGE

14' 4" x 10' 5" (4.37m x 3.18m) A bay window to the front, window to the side, a modern wall mounted gas fire, radiator, laminate flooring.