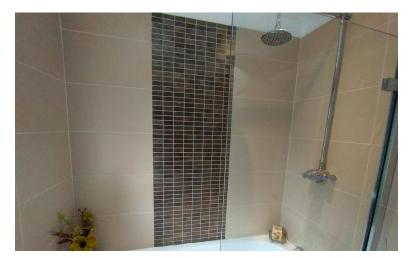

# BATHROOM

Comprising a well appointed white suite with a panelled bath and over shower, low level W.C, wash hand basin, splash back feature tiling. Radiator, window to the rear. Tiled floor.