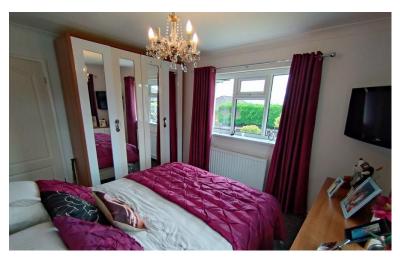

# BEDROOM ONE 12' 6" x 9' 10" (3.81m x 3m) Window to the side and front, radiator.

#### BEDROOM TWO

12' 6" x 8' 11" (3.81m x 2.72m) Window to the side, radiator, wardrobes to one wall.