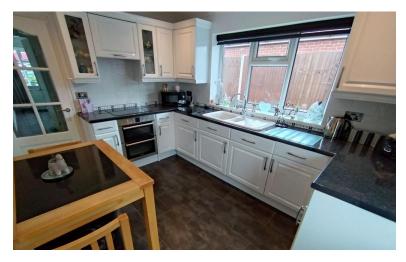

# BREAKFAST KITCHEN

11' 8" x 8' 10" (3.56m x 2.69m)

Comprising a range of fitted base and wall units, work surfaces, single drainer sink, integrated double oven and induction hob, extractor, dishwasher, fridge and concealed washing machine. Cupboard with the gas combi boiler. Tiled floor, window to the rear and UPVC part galzed external door.