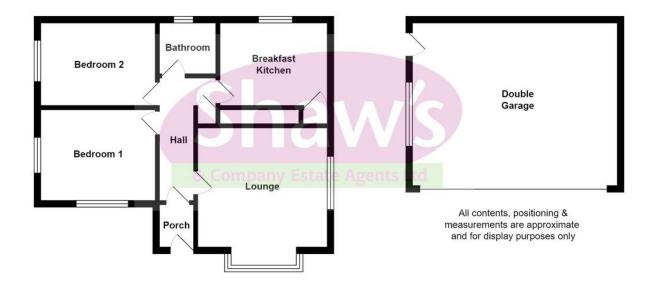

#### ENTRANCE HALL

A UPVC entrance door with glazed panels. Radiator, laminate flooring.

ENTRANCE PORCH UPVC entrance doors.

# LOUNGE

14' 4" x 10' 5" (4.37m x 3.18m) A bay window to the front, window to the side, a modern wall mounted gas fire, radiator, laminate flooring.

# BREAKFAST KITCHEN

11' 8" x 8' 10" (3.56m x 2.69m)

Comprising a range of fitted base and wall units, work surfaces, single drainer sink, integrated double oven and induction hob, extractor, dishwasher, fridge and concealed washing machine. Cupboard with the gas combi boiler. Tiled floor, window to the rear and UPVC part galzed external door.

# BEDROOM ONE 12' 6" x 9' 10" (3.81m x 3m) Window to the side and front, radiator.

#### BEDROOM TWO

12' 6" x 8' 11" (3.81m x 2.72m) Window to the side, radiator, wardrobes to one wall.

# BATHROOM

Comprising a well appointed white suite with a panelled bath and over shower, low level W.C, wash hand basin, splash back feature tiling. Radiator, window to the rear. Tiled floor.

#### DOUBLE GARAGE

22' 5" x 18' (6.83m x 5.49m) With a roll up front entrance door, UPVC side access door to the garden.