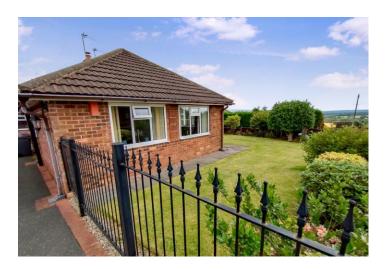

#### EXTERNALLY

A landscaped front garden laid to lawn, shrub borders, extending to the side of the bungalow, enclosed with fencing and wrought iron gates. A concrete imprint driveway with access from Chester Road and an additional drive way and parking spaces from Lichfield Road.