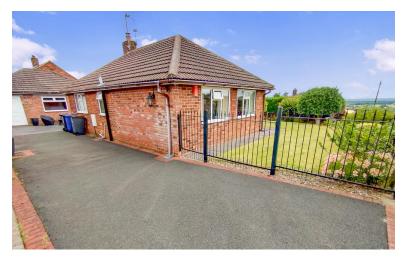

#### EXTERNALLY

A landscaped front garden laid to lawn, shrub borders, extending to the side of the bungalow, enclosed with fencing and wrought iron gates. A concrete imprint driveway with access from Chester Road and an additional drive way and parking spaces from Lichfield Road.