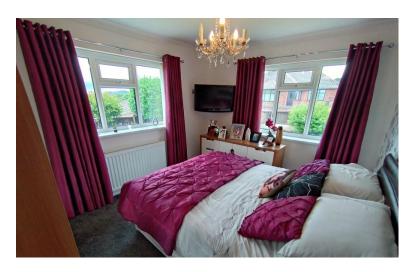

# BEDROOM ONE 12' 6" x 9' 10" (3.81m x 3m) Window to the side and front, radiator.

#### BEDROOM TWO

12' 6" x 8' 11" (3.81m x 2.72m) Window to the side, radiator, wardrobes to one wall.