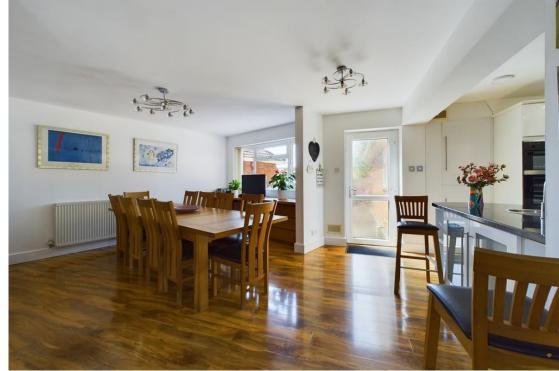

Exceptionally attractive open plan living dining kitchen, the sitting area has a modern fire surround with marble hearth inset, opening to further spacious sitting area and a particularly generous size dining area which has fitted work station and off which leads an attractive kitchen which has a range of white gloss units with contrasting granite effect work surfaces and circular stainless steel sink and drainer. There is an integrated gas hob with extractor above and split level oven. Additional built-in cupboard and also separate utility room which has space and provision for domestic appliances.