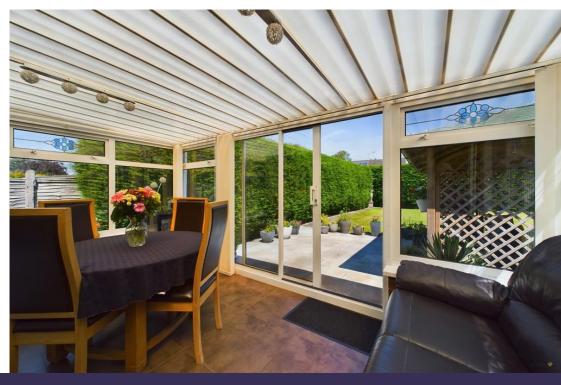

Exceptionally appealing conservatory which opens directly onto the terrace and provides an excellent indoor or outdoor entertaining space.

Outside, the property stands well back from the road beyond a particularly spacious drive which is capable of parking numerous cars. There is a gated side entrance leading to a deep sun terrace which provides a wonderful outdoor entertaining area with a stunning and very spacious gazebo, beyond which lies a private and spacious mainly lawned rear garden with conifer hedge providing degree of privacy, there is also a further hidden garden area.