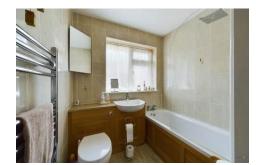

Accommodation: Enclosed porch opening into reception hall which has both fitted and built-in cupboards, where a superb range of modern doors with contrasting door furniture lead into various rooms. From the main reception hall there are two bedrooms, both of which have built-in wardrobes. There is also an excellent family bathroom having a bath with shower over, wash basin and WC set into integrated unit, chrome vertical radiator and splendid tiling.