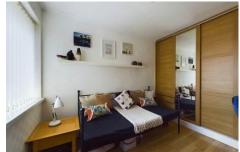

Accommodation: Enclosed porch opening into reception hall which has both fitted and built-in cupboards, where a superb range of modern doors with contrasting door furniture lead into various rooms. From the main reception hall there are two bedrooms, both of which have built-in wardrobes. There is also an excellent family bathroom having a bath with shower over, wash basin and WC set into integrated unit, chrome vertical radiator and splendid tiling.