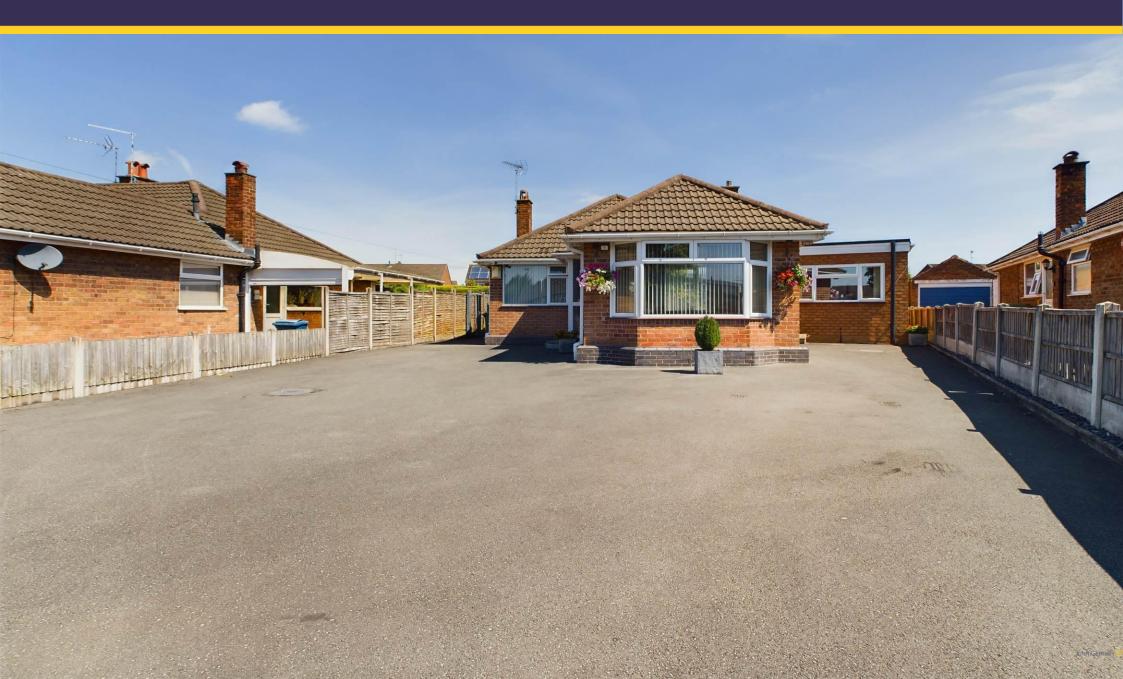

## St. Austell Close

Stafford, ST17 0EE **£450,000** 

Truly outstanding detached bungalow which has been considerably improved and extended and has many excellent features including an open plan living dining kitchen, and a conservatory opening onto a wonderful outdoor entertaining space with superb gazebo, beyond which lies an extensive garden.

Exceptionally appealing conservatory which opens directly onto the terrace and provides an excellent indoor or outdoor entertaining space.

Outside, the property stands well back from the road beyond a particularly spacious drive which is capable of parking numerous cars. There is a gated side entrance leading to a deep sun terrace which provides a wonderful outdoor entertaining area with a stunning and very spacious gazebo, beyond which lies a private and spacious mainly lawned rear garden with conifer hedge providing degree of privacy, there is also a further hidden garden area.