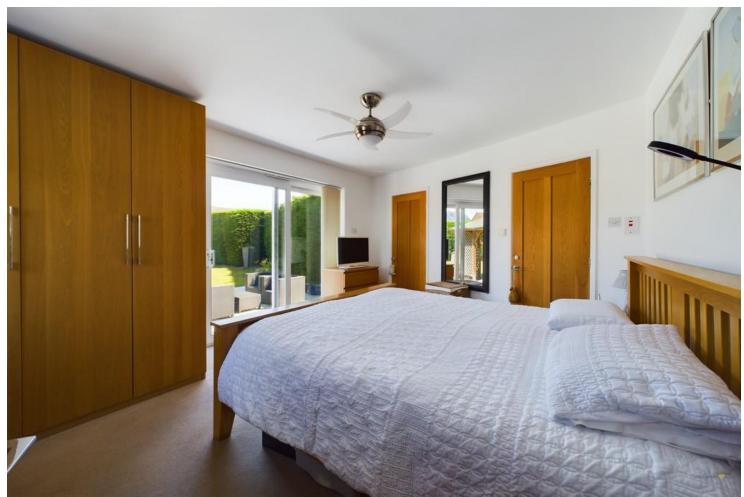

The principal bedroom is particularly well positioned, having patio doors opening directly onto the sun terrace and both built-in and fitted wardrobes. The en suite has a double width shower with conventional and waterfall heads and WC and wash basin set into an integrated unit.