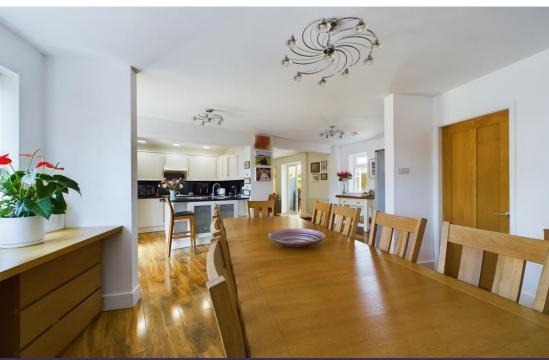

Exceptionally attractive open plan living dining kitchen, the sitting area has a modern fire surround with marble hearth inset, opening to further spacious sitting area and a particularly generous size dining area which has fitted work station and off which leads an attractive kitchen which has a range of white gloss units with contrasting granite effect work surfaces and circular stainless steel sink and drainer. There is an integrated gas hob with extractor above and split level oven. Additional built-in cupboard and also separate utility room which has space and provision for domestic appliances.