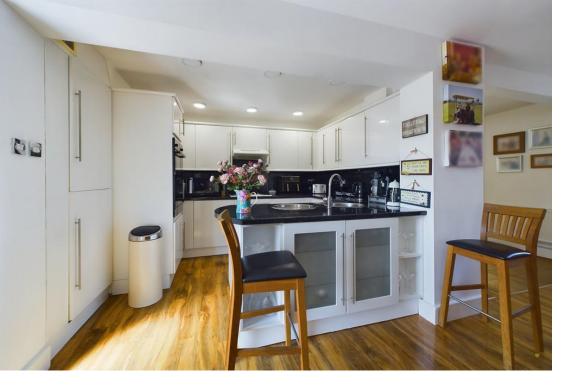

Exceptionally attractive open plan living dining kitchen, the sitting area has a modern fire surround with marble hearth inset, opening to further spacious sitting area and a particularly generous size dining area which has fitted work station and off which leads an attractive kitchen which has a range of white gloss units with contrasting granite effect work surfaces and circular stainless steel sink and drainer. There is an integrated gas hob with extractor above and split level oven. Additional built-in cupboard and also separate utility room which has space and provision for domestic appliances.