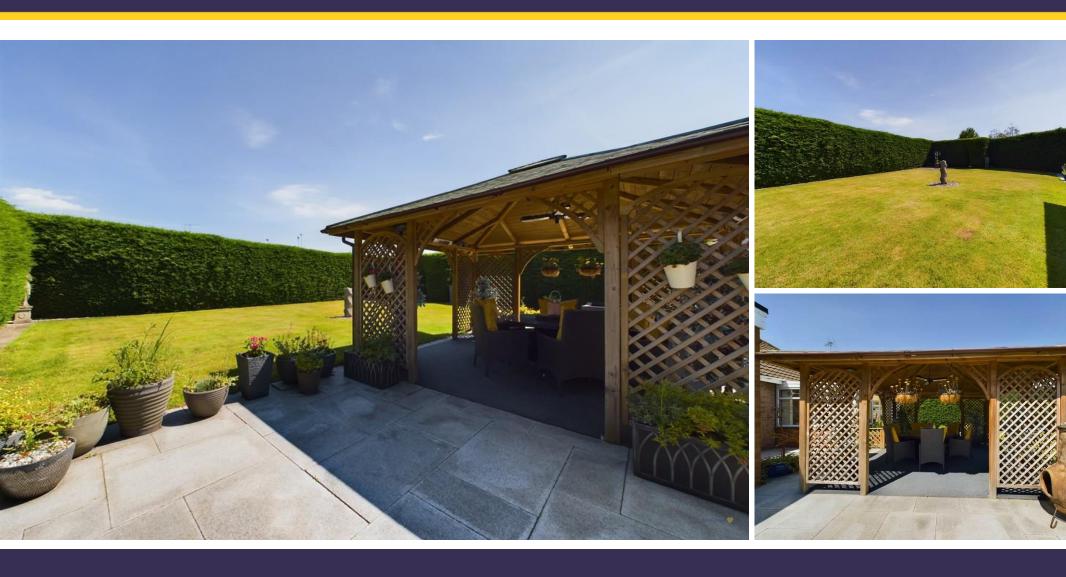

Exceptionally appealing conservatory which opens directly onto the terrace and provides an excellent indoor or outdoor entertaining space.

Outside, the property stands well back from the road beyond a particularly spacious drive which is capable of parking numerous cars. There is a gated side entrance leading to a deep sun terrace which provides a wonderful outdoor entertaining area with a stunning and very spacious gazebo, beyond which lies a private and spacious mainly lawned rear garden with conifer hedge providing degree of privacy, there is also a further hidden garden area.