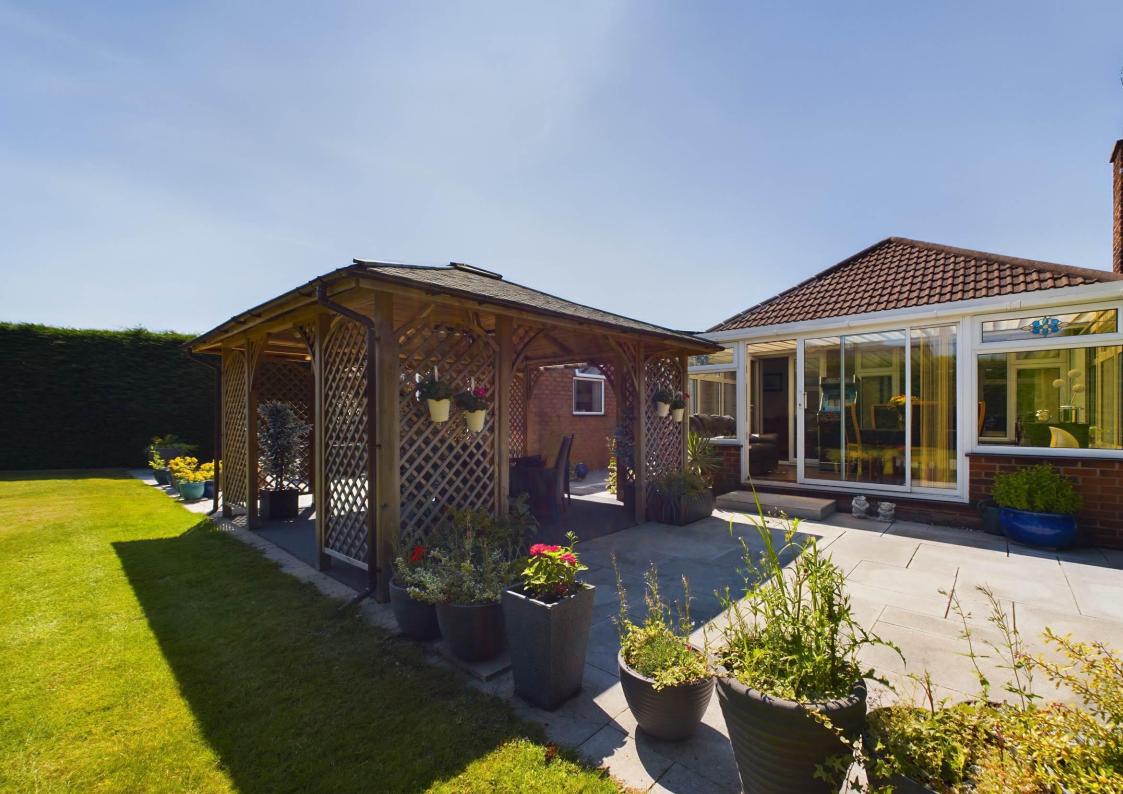

Exceptionally appealing conservatory which opens directly onto the terrace and provides an excellent indoor or outdoor entertaining space.

Outside, the property stands well back from the road beyond a particularly spacious drive which is capable of parking numerous cars. There is a gated side entrance leading to a deep sun terrace which provides a wonderful outdoor entertaining area with a stunning and very spacious gazebo, beyond which lies a private and spacious mainly lawned rear garden with conifer hedge providing degree of privacy, there is also a further hidden garden area.