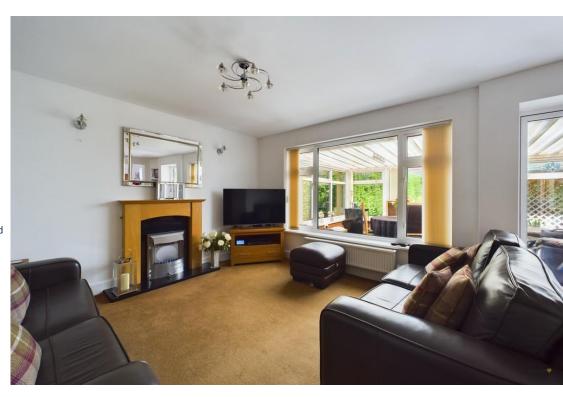

Exceptionally attractive open plan living dining kitchen, the sitting area has a modern fire surround with marble hearth inset, opening to further spacious sitting area and a particularly generous size dining area which has fitted work station and off which leads an attractive kitchen which has a range of white gloss units with contrasting granite effect work surfaces and circular stainless steel sink and drainer. There is an integrated gas hob with extractor above and split level oven. Additional built-in cupboard and also separate utility room which has space and provision for domestic appliances.