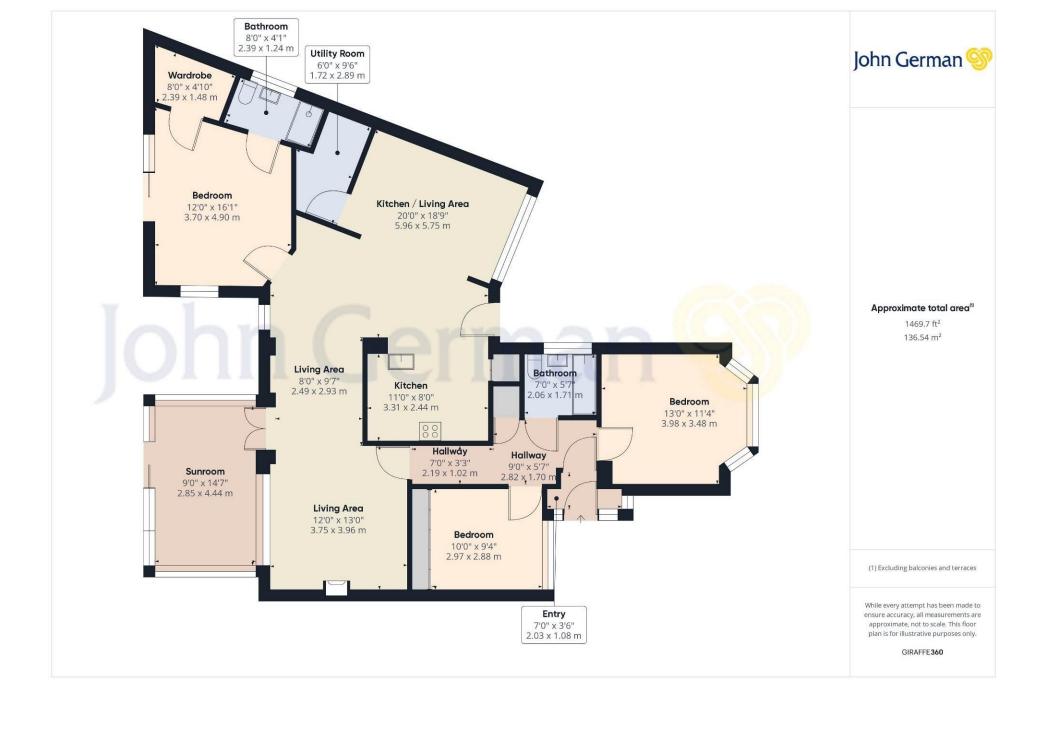

Accommodation: Enclosed porch opening into reception hall which has both fitted and built-in cupboards, where a superb range of modern doors with contrasting door furniture lead into various rooms. From the main reception hall there are two bedrooms, both of which have built-in wardrobes. There is also an excellent family bathroom having a bath with shower over, wash basin and WC set into integrated unit, chrome vertical radiator and splendid tiling.

Exceptionally attractive open plan living dining kitchen, the sitting area has a modern fire surround with marble hearth inset, opening to further spacious sitting area and a particularly generous size dining area which has fitted work station and off which leads an attractive kitchen which has a range of white gloss units with contrasting granite effect work surfaces and circular stainless steel sink and drainer. There is an integrated gas hob with extractor above and split level oven. Additional built-in cupboard and also separate utility room which has space and provision for domestic appliances.

The principal bedroom is particularly well positioned, having patio doors opening directly onto the sun terrace and both built-in and fitted wardrobes. The en suite has a double width shower with conventional and waterfall heads and WC and wash basin set into an integrated unit.

Exceptionally appealing conservatory which opens directly onto the terrace and provides an excellent indoor or outdoor entertaining space.

Outside, the property stands well back from the road beyond a particularly spacious drive which is capable of parking numerous cars. There is a gated side entrance leading to a deep sun terrace which provides a wonderful outdoor entertaining area with a stunning and very spacious gazebo, beyond which lies a private and spacious mainly lawned rear garden with conifer hedge providing degree of privacy, there is also a further hidden garden area.