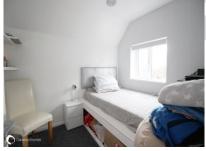

#### **GROUND FLOOR**

Large Hall

Kitchen 17'6" (5.33m) x 9'2" (2.79m) Lounge/Diner 22'10" (6.96m) x 12'5" (3.78m) Study Area 9'10" (3.00m) x 4'6" (1.37m)

FIRST FLOOR Landing

Bedroom 2 12'7" (3.84m) x 10'8" (3.25m) not into built in wardrobe

Bedroom 3 10'4" (3.15m) x 10'2" (3.10m) not into wardrobe

Bedroom 4 9'1" (2.77m) x 8'4" (2.54m) Bathroom 7'10" (2.39m) x 5'7" (1.70m)

TOP FLOOR Landing

Bedroom 1 14'5" (4.39m) x 10'0" (3.05m) En-suite 8'10" (2.69m) x 3'10" (1.17m)