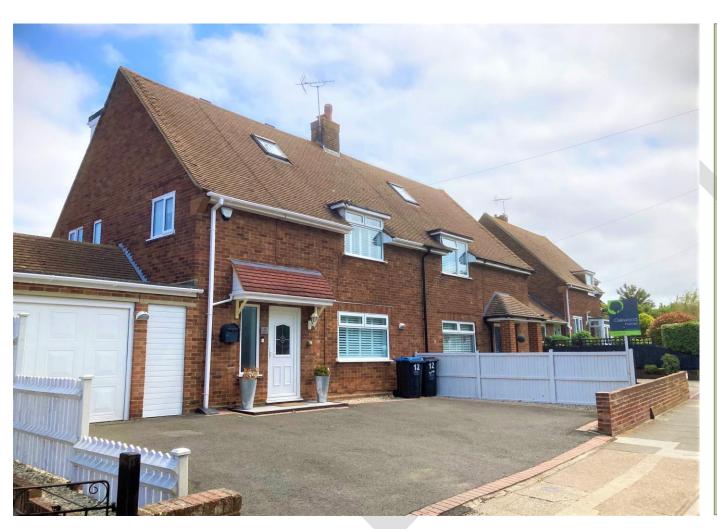

#### The Property

A WELL PRESENTED 4 DOUBLE BEDROOM SEMI DETACHED FAMILY HOME IN A GOOD LOCATION OVER LOOKING A GREEN. Early viewing is a must of this lovely sized home which has double bedrooms for all the family along with 2 en-suites as well as a family bathroom. The generous accommodation is arranged over three floors with the master bedroom and en-suite on the top floor, on the first floor are three further bedrooms and well appointed family bathroom. On the ground floor there is a large lounge/diner with further study area to the rear and a nice sized kitchen. There is an attached garage with handy utility space with parking in front for at least 3 cars and a low maintenance rear garden with handy home office/games room. There is central heating and double glazing and in our opinion this house is a credit to the current owners.

#### Location

Located in Yoakley Square which is in a great position handy for Westwood Cross as well as the QEQM Hospital and the sea front with local shops and schools close by. The Old Town is approximately 3/4 mile away and has a good selection of bars and restaurants along with across the main sands the railway station which provides good transport links to London and beyond.