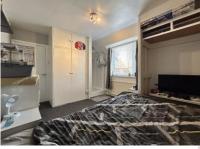

#### **GROUND FLOOR**

Large Hall

Kitchen 17'6" (5.33m) x 9'2" (2.79m) Lounge/Diner 22'10" (6.96m) x 12'5" (3.78m) Study Area 9'10" (3.00m) x 4'6" (1.37m)

FIRST FLOOR Landing

Bedroom 2 12'7" (3.84m) x 10'8" (3.25m) not into built in wardrobe