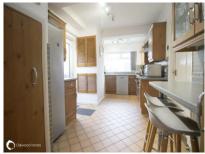

#### **GROUND FLOOR**

Large Hall

Kitchen 17'6" (5.33m) x 9'2" (2.79m) Lounge/Diner 22'10" (6.96m) x 12'5" (3.78m) Study Area 9'10" (3.00m) x 4'6" (1.37m)

FIRST FLOOR Landing

Bedroom 2 12'7" (3.84m) x 10'8" (3.25m) not into built in wardrobe