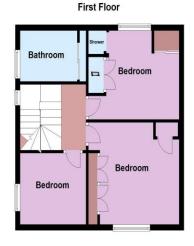

#### **GROUND FLOOR**

Large Hall

Kitchen 17'6" (5.33m) x 9'2" (2.79m) Lounge/Diner 22'10" (6.96m) x 12'5" (3.78m) Study Area 9'10" (3.00m) x 4'6" (1.37m)

FIRST FLOOR Landing

Bedroom 2 12'7" (3.84m) x 10'8" (3.25m) not into built in wardrobe

Bedroom 3 10'4" (3.15m) x 10'2" (3.10m) not into wardrobe

Bedroom 4 9'1" (2.77m) x 8'4" (2.54m) Bathroom 7'10" (2.39m) x 5'7" (1.70m)

TOP FLOOR Landing

Bedroom 1 14'5" (4.39m) x 10'0" (3.05m) En-suite 8'10" (2.69m) x 3'10" (1.17m)