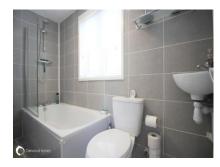

Bedroom 3 10'4" (3.15m) x 10'2" (3.10m) not into wardrobe

Bedroom 4 9'1" (2.77m) x 8'4" (2.54m) Bathroom 7'10" (2.39m) x 5'7" (1.70m)

TOP FLOOR Landing

Bedroom 1 14'5" (4.39m) x 10'0" (3.05m) En-suite 8'10" (2.69m) x 3'10" (1.17m)