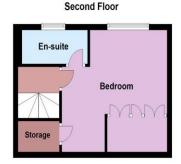

Bedroom 3 10'4" (3.15m) x 10'2" (3.10m) not into wardrobe

Bedroom 4 9'1" (2.77m) x 8'4" (2.54m) Bathroom 7'10" (2.39m) x 5'7" (1.70m)

TOP FLOOR Landing

Bedroom 1 14'5" (4.39m) x 10'0" (3.05m) En-suite 8'10" (2.69m) x 3'10" (1.17m)