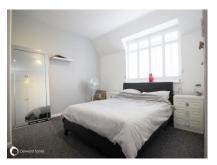

Bedroom 3 10'4" (3.15m) x 10'2" (3.10m) not into wardrobe

Bedroom 4 9'1" (2.77m) x 8'4" (2.54m) Bathroom 7'10" (2.39m) x 5'7" (1.70m)

TOP FLOOR Landing

Bedroom 1 14'5" (4.39m) x 10'0" (3.05m) En-suite 8'10" (2.69m) x 3'10" (1.17m)