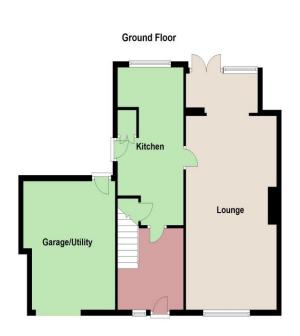

#### **GROUND FLOOR**

Large Hall

Kitchen 17'6" (5.33m) x 9'2" (2.79m) Lounge/Diner 22'10" (6.96m) x 12'5" (3.78m) Study Area 9'10" (3.00m) x 4'6" (1.37m)

FIRST FLOOR Landing

Bedroom 2 12'7" (3.84m) x 10'8" (3.25m) not into built in wardrobe

#### OUTSIDE

Garage 14'3" (4.34m) x 12'3" (3.73m) power & light utility space

Front garden providing parking for up to 3 cars. Rear garden with patio area and artificial lawn -

Games Room/Gym/Home Office 11'6" (3.51m) x 9'6" (2.90m)