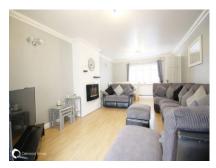

#### **GROUND FLOOR**

Large Hall

Kitchen 17'6" (5.33m) x 9'2" (2.79m) Lounge/Diner 22'10" (6.96m) x 12'5" (3.78m) Study Area 9'10" (3.00m) x 4'6" (1.37m)

FIRST FLOOR Landing

Bedroom 2 12'7" (3.84m) x 10'8" (3.25m) not into built in wardrobe