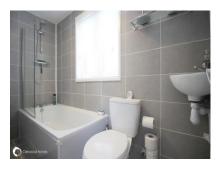

Bedroom 3 10'4" (3.15m) x 10'2" (3.10m) not into wardrobe

Bedroom 4 9'1" (2.77m) x 8'4" (2.54m) Bathroom 7'10" (2.39m) x 5'7" (1.70m)

TOP FLOOR Landing

Bedroom 1 14'5" (4.39m) x 10'0" (3.05m) En-suite 8'10" (2.69m) x 3'10" (1.17m)