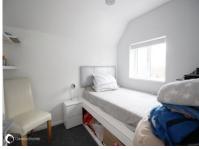

#### GROUND FLOOR

Large Hall

Kitchen 17'6" (5.33m) x 9'2" (2.79m) Lounge/Diner 22'10" (6.96m) x 12'5" (3.78m) Study Area 9'10" (3.00m) x 4'6" (1.37m)

FIRST FLOOR Landing

Bedroom 2 12'7" (3.84m) x 10'8" (3.25m) not into built in wardrobe

Bedroom 3 10'4" (3.15m) x 10'2" (3.10m) not into wardrobe

Bedroom 4 9'1" (2.77m) x 8'4" (2.54m) Bathroom 7'10" (2.39m) x 5'7" (1.70m)

TOP FLOOR Landing

Bedroom 1 14'5" (4.39m) x 10'0" (3.05m) En-suite 8'10" (2.69m) x 3'10" (1.17m)