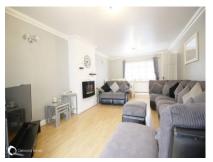

#### GROUND FLOOR

Large Hall

Kitchen 17'6" (5.33m) x 9'2" (2.79m) Lounge/Diner 22'10" (6.96m) x 12'5" (3.78m) Study Area 9'10" (3.00m) x 4'6" (1.37m)

FIRST FLOOR Landing

Bedroom 2 12'7" (3.84m) x 10'8" (3.25m) not into built in wardrobe