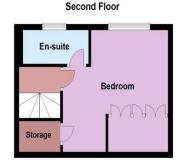

Bedroom 3 10'4" (3.15m) x 10'2" (3.10m) not into wardrobe

Bedroom 4 9'1" (2.77m) x 8'4" (2.54m) Bathroom 7'10" (2.39m) x 5'7" (1.70m)

TOP FLOOR Landing

Bedroom 1 14'5" (4.39m) x 10'0" (3.05m) En-suite 8'10" (2.69m) x 3'10" (1.17m)