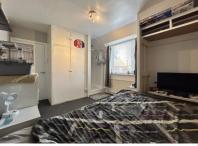

#### GROUND FLOOR

Large Hall

Kitchen 17'6" (5.33m) x 9'2" (2.79m) Lounge/Diner 22'10" (6.96m) x 12'5" (3.78m) Study Area 9'10" (3.00m) x 4'6" (1.37m)

FIRST FLOOR Landing

Bedroom 2 12'7" (3.84m) x 10'8" (3.25m) not into built in wardrobe

Bedroom 3 10'4" (3.15m) x 10'2" (3.10m) not into wardrobe

Bedroom 4 9'1" (2.77m) x 8'4" (2.54m) Bathroom 7'10" (2.39m) x 5'7" (1.70m)

TOP FLOOR Landing

Bedroom 1 14'5" (4.39m) x 10'0" (3.05m) En-suite 8'10" (2.69m) x 3'10" (1.17m)