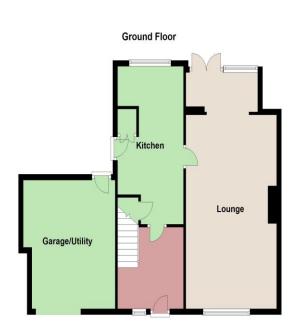

#### GROUND FLOOR

Large Hall

Kitchen 17'6" (5.33m) x 9'2" (2.79m) Lounge/Diner 22'10" (6.96m) x 12'5" (3.78m) Study Area 9'10" (3.00m) x 4'6" (1.37m)

FIRST FLOOR Landing

Bedroom 2 12'7" (3.84m) x 10'8" (3.25m) not into built in wardrobe

2 Copyright Oakwood homes - Not to be reproduced or copied without permission. All rights reserved. Plan produced using PlanUp.