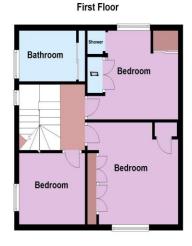

#### GROUND FLOOR

Large Hall

Kitchen 17'6" (5.33m) x 9'2" (2.79m) Lounge/Diner 22'10" (6.96m) x 12'5" (3.78m) Study Area 9'10" (3.00m) x 4'6" (1.37m)

FIRST FLOOR Landing

Bedroom 2 12'7" (3.84m) x 10'8" (3.25m) not into built in wardrobe

Bedroom 3 10'4" (3.15m) x 10'2" (3.10m) not into wardrobe

Bedroom 4 9'1" (2.77m) x 8'4" (2.54m) Bathroom 7'10" (2.39m) x 5'7" (1.70m)

TOP FLOOR Landing

Bedroom 1 14'5" (4.39m) x 10'0" (3.05m) En-suite 8'10" (2.69m) x 3'10" (1.17m)