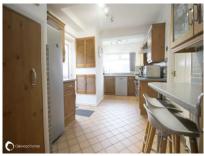

#### GROUND FLOOR

Large Hall

Kitchen 17'6" (5.33m) x 9'2" (2.79m) Lounge/Diner 22'10" (6.96m) x 12'5" (3.78m) Study Area 9'10" (3.00m) x 4'6" (1.37m)

FIRST FLOOR Landing

Bedroom 2 12'7" (3.84m) x 10'8" (3.25m) not into built in wardrobe