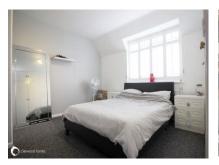

Bedroom 3 10'4" (3.15m) x 10'2" (3.10m) not into wardrobe

Bedroom 4 9'1" (2.77m) x 8'4" (2.54m) Bathroom 7'10" (2.39m) x 5'7" (1.70m)

TOP FLOOR Landing

Bedroom 1 14'5" (4.39m) x 10'0" (3.05m) En-suite 8'10" (2.69m) x 3'10" (1.17m)