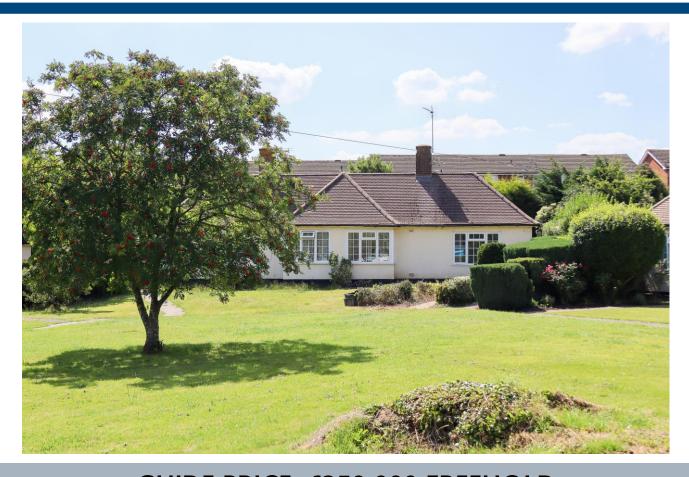

## GUIDE PRICE: £350,000 FREEHOLD

# 4 DESBOROUGH COTTAGES, HILL FARM ROAD, TAPLOW BUCKINGHAMSHIRE SL6 0HB

A well-presented one bedroom semi-detached bungalow offered to the market with no onward chain. Located in a quiet position on Hill Farm Road in the desirable Taplow Village within easy reach of Taplow Train Station (Elizabeth Line). The property features a generous dual aspect living room with views across the communal green to the front and private garden to the rear, modern fitted kitchen, bathroom suite, double bedroom and ample storage throughout. Sitting in generous gardens, the property also offers scope for extension STPP. Local amenities are available locally on the High Street and Rectory Road, whilst the towns of Maidenhead & Slough are within a short driving distance.

\*ONE BEDROOM SEMI-DETACHED BUNGALOW \*QUIET & DESIRABLE LOCATION \*FRONT, SIDE & REAR GARDENS \*WELL PRESENTED THROUGHOUT \*LIVING ROOM \*FITTED KITCHEN \*BATHROOM \*WELL LOCATED FOR ELIZABETH LINE INTO LONDON \*EXTENSION POTENTIAL (STPP) \*VACANT WITH NO ONWARD CHAIN \*EPC RATING D \*COUNCIL TAX BAND C