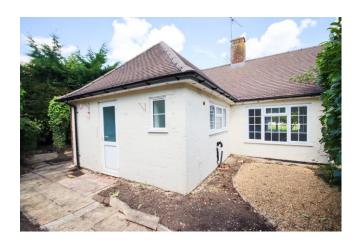

# 4 DESBOROUGH COTTAGES, HILL FARM ROAD, TAPLOW BUCKINGHAMSHIRE SL6 0HB

A well-presented one bedroom semi-detached bungalow offered to the market with no onward chain. Located in a quiet position on Hill Farm Road in the desirable Taplow Village within easy reach of Taplow Train Station (Elizabeth Line). The property features a generous dual aspect living room with views across the communal green to the front and private garden to the rear, modern fitted kitchen, bathroom suite, double bedroom and ample storage throughout. Sitting in generous gardens, the property also offers scope for extension STPP. Local amenities are available locally on the High Street and Rectory Road, whilst the towns of Maidenhead & Slough are within a short driving distance.

\*ONE BEDROOM SEMI-DETACHED BUNGALOW \*QUIET & DESIRABLE LOCATION \*FRONT, SIDE & REAR GARDENS \*WELL PRESENTED THROUGHOUT \*LIVING ROOM \*FITTED KITCHEN \*BATHROOM \*WELL LOCATED FOR ELIZABETH LINE INTO LONDON \*EXTENSION POTENTIAL (STPP) \*VACANT WITH NO ONWARD CHAIN \*EPC RATING D \*COUNCIL TAX BAND C