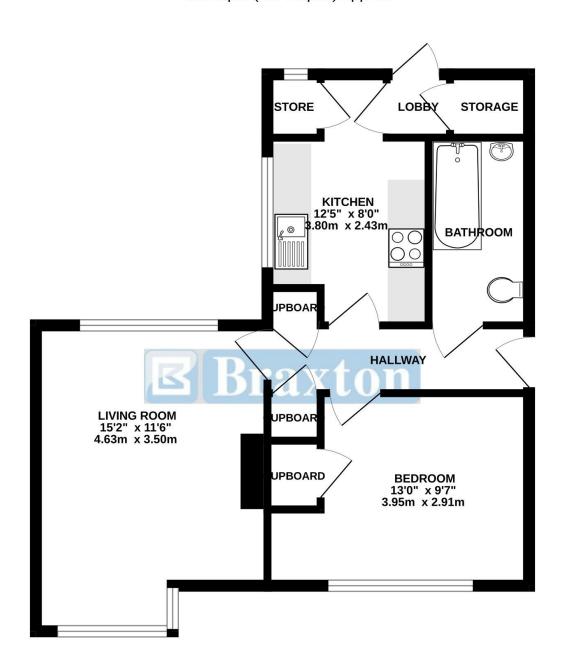

#### GROUND FLOOR 488 sq.ft. (45.4 sq.m.) approx.

#### TOTAL FLOOR AREA: 488 sq.ft. (45.4 sq.m.) approx.

Whilst every attempt has been made to ensure the accuracy of the floorplan contained here, measurements of doors, windows, rooms and any other items are approximate and no responsibility is taken for any error, omission or mis-statement. This plan is for illustrative purposes only and should be used as such by any prospective purchaser. The services, systems and appliances shown have not been tested and no guarantee as to their observable purchaser. Also describe the statement of the services are to the services of the s