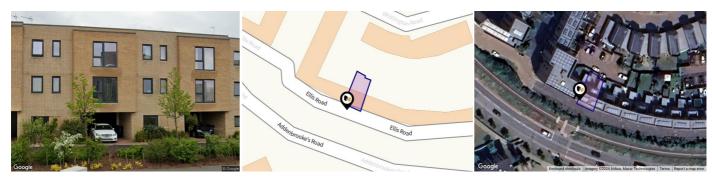

### **ELLIS ROAD, TRUMPINGTON, CAMBRIDGE, CB2**

#### **Property**

Detached Type:

**Bedrooms:** 

Floor Area: 1,216 ft<sup>2</sup> / 113 m<sup>2</sup>

0.03 acres Plot Area: Year Built: 2015 **Council Tax:** Band E **Annual Estimate:** £2,749 **Title Number:** CB402339