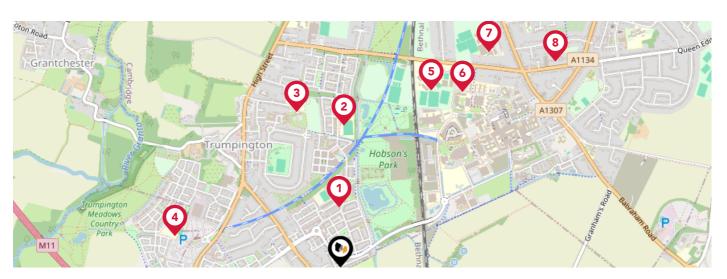

# Area **Schools**

|   |                                                                                                  | Nursery      | Primary      | Secondary    | College | Private |
|---|--------------------------------------------------------------------------------------------------|--------------|--------------|--------------|---------|---------|
| 1 | Trumpington Park Primary School Ofsted Rating: Good   Pupils: 207   Distance:0.27                |              | <b>✓</b>     |              |         |         |
| 2 | Trumpington Community College Ofsted Rating: Requires Improvement   Pupils: 406   Distance: 0.64 |              |              | $\checkmark$ |         |         |
| 3 | Fawcett Primary School Ofsted Rating: Good   Pupils: 444   Distance:0.73                         |              | $\checkmark$ |              |         |         |
| 4 | Trumpington Meadows Primary School Ofsted Rating: Good   Pupils: 275   Distance:0.77             |              | $\checkmark$ |              |         |         |
| 5 | Long Road Sixth Form College Ofsted Rating: Good   Pupils:0   Distance:0.9                       |              |              | $\checkmark$ |         |         |
| 6 | Cambridge Academy for Science and Technology Ofsted Rating: Good   Pupils: 277   Distance:0.97   |              |              | $\checkmark$ |         |         |
| 7 | The Perse School Ofsted Rating: Not Rated   Pupils: 1647   Distance:1.19                         |              |              | $\checkmark$ |         |         |
| 8 | Homerton Early Years Centre Ofsted Rating: Outstanding   Pupils: 130   Distance:1.35             | $\checkmark$ |              |              |         |         |

# Area **Schools**

|             |                                                                                                        | Nursery | Primary      | Secondary    | College | Private |
|-------------|--------------------------------------------------------------------------------------------------------|---------|--------------|--------------|---------|---------|
| 9           | Abbey College Cambridge Ofsted Rating: Not Rated   Pupils: 440   Distance:1.41                         |         |              | <b>✓</b>     |         |         |
| 10          | St Faith's School Ofsted Rating: Not Rated   Pupils: 555   Distance:1.49                               |         |              | $\checkmark$ |         |         |
| <b>(1)</b>  | Great and Little Shelford CofE (Aided) Primary School Ofsted Rating: Good   Pupils: 209   Distance:1.5 |         | <b>✓</b>     |              |         |         |
| 12          | Hills Road Sixth Form College Ofsted Rating: Outstanding   Pupils:0   Distance:1.55                    |         |              | $\checkmark$ |         |         |
| 13          | Hauxton Primary School Ofsted Rating: Good   Pupils: 96   Distance:1.63                                |         | $\checkmark$ |              |         |         |
| 14)         | Morley Memorial Primary School Ofsted Rating: Good   Pupils: 413   Distance:1.65                       |         | <b>▽</b>     |              |         |         |
| <b>(15)</b> | Queen Edith Primary School Ofsted Rating: Good   Pupils: 441   Distance:1.68                           |         | <b>▽</b>     |              |         |         |
| 16)         | St Mary's School Ofsted Rating: Not Rated   Pupils: 652   Distance:1.94                                |         |              | $\checkmark$ |         |         |