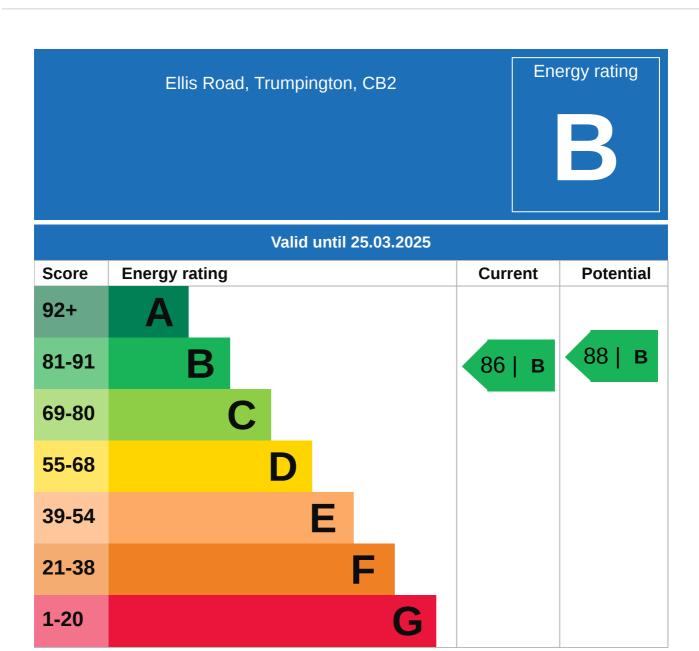

# Property **EPC - Additional Data**

#### **Additional EPC Data**

**Property Type:** House

**Build Form:** Mid-Terrace

**Transaction Type:** New dwelling

**Energy Tariff:** Standard tariff

Main Fuel: Mains gas - this is for backwards compatibility only and should not be used

Flat Top Storey: No

**Top Storey:** 0

**Previous Extension:** 0

**Open Fireplace:** 0

**Walls:** Average thermal transmittance 0.18 W/m-¦K

Walls Energy: Very Good

**Roof:** Average thermal transmittance 0.11 W/m-¦K

**Roof Energy:** Very Good

**Main Heating:** Boiler and radiators, mains gas

Main Heating Controls:

Time and temperature zone control

**Hot Water System:** From main system

**Hot Water Energy** 

**Efficiency:** 

Good

**Lighting:** Low energy lighting in all fixed outlets

**Floors:** Average thermal transmittance 0.15 W/m-¦K

**Total Floor Area:** 113 m<sup>2</sup>