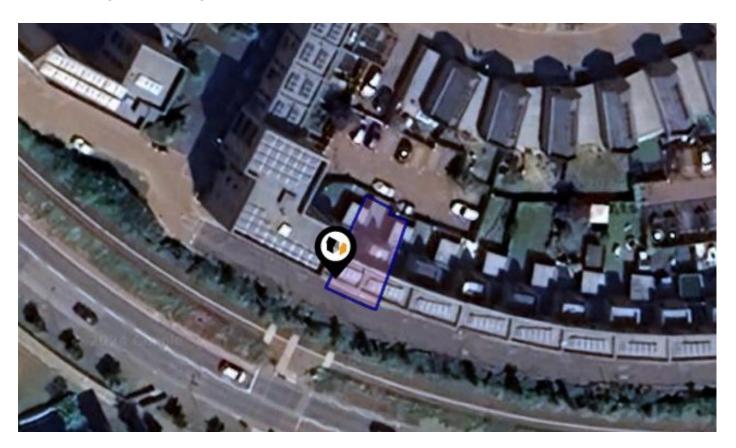

### **ELLIS ROAD, TRUMPINGTON, CAMBRIDGE, CB2**

#### **Property**

Detached Type:

**Bedrooms:** 

Floor Area: 1,216 ft<sup>2</sup> / 113 m<sup>2</sup>

0.03 acres Plot Area: Year Built: 2015 **Council Tax:** Band E **Annual Estimate:** £2,749 **Title Number:** CB402339