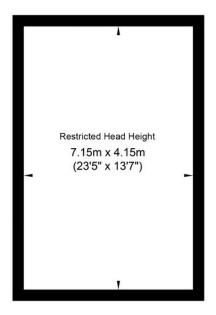

## Beach Green, Shoreham-by-Sea

Lower Ground Floor Approximate Floor Area 354.02 sq ft (32.89 sq m)

Ground Floor Approximate Floor Area 354.02 sq ft (32.89 sq m)

First Floor Approximate Floor Area 354.02 sq ft (32.89 sq m)

Approximate Gross Internal Area = 98.67 sq m / 1062.07 sq ft Illustration for identification purposes only, measurements are approximate, not to scale.

> **Agents Notes** Tenure - Freehold Council Tax: C