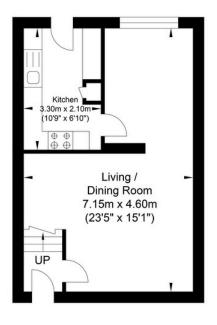

## Beach Green, Shoreham-by-Sea

Lower Ground Floor Approximate Floor Area 354.02 sq ft (32.89 sq m)

Ground Floor Approximate Floor Area 354.02 sq ft (32.89 sq m)

First Floor Approximate Floor Area 354.02 sq ft (32.89 sq m)

Approximate Gross Internal Area = 98.67 sq m / 1062.07 sq ft Illustration for identification purposes only, measurements are approximate, not to scale.

> **Agents Notes** Tenure - Freehold Council Tax: C