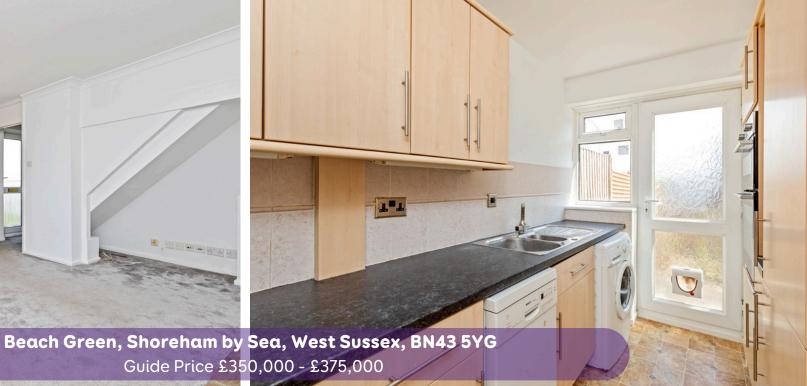

## Beach Green, Shoreham by Sea, West Sussex, BN43 5YG

The lounge and dining area is a spacious and comfortable living space where you can entertain friends and family. The separate kitchen is well-appointed and has a door to the rear garden.

If extra storage is a priority, you'll be pleased to find a low level basement area. The rear garden is a low maintenance space, with rear access, perfect for enjoying outdoor activities or a quiet afternoon in the sun.

MATERIAL INFORMATION:

Tenure: Freehold Council Tax: C

Contact us today to arrange a viewing! 01273 661577 shoreham@oakleyproperty.com