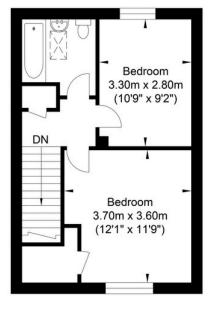

## Beach Green, Shoreham-by-Sea

Lower Ground Floor Approximate Floor Area 354.02 sq ft (32.89 sq m)

Ground Floor Approximate Floor Area 354.02 sq ft (32.89 sq m)

First Floor Approximate Floor Area 354.02 sq ft (32.89 sq m)

Approximate Gross Internal Area = 98.67 sq m / 1062.07 sq ft Illustration for identification purposes only, measurements are approximate, not to scale.

> **Agents Notes** Tenure - Freehold Council Tax: C