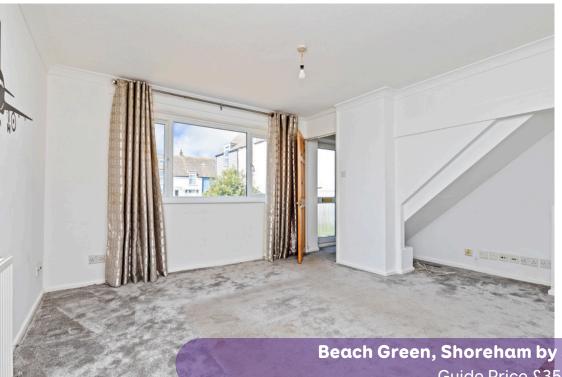

The lounge and dining area is a spacious and comfortable living space where you can entertain friends and family. The separate kitchen is well-appointed and has a door to the rear garden.

If extra storage is a priority, you'll be pleased to find a low level basement area. The rear garden is a low maintenance space, with rear access, perfect for enjoying outdoor activities or a quiet afternoon in the sun.