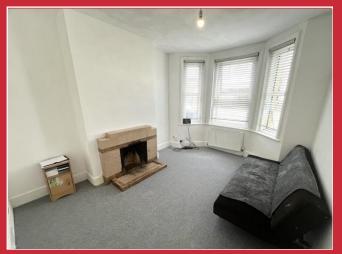

### **Ground Floor**

From the entrance hallway, a door leads in to the cosy front lounge with bay window and feature fireplace. Located behind there is a separate dining room and there is the potential to creative an open through lounge/dining room if desired and subject to any consents.