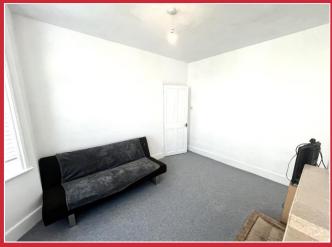

### **Ground Floor**

From the entrance hallway, a door leads in to the cosy front lounge with bay window and feature fireplace. Located behind there is a separate dining room and there is the potential to creative an open through lounge/dining room if desired and subject to any consents.