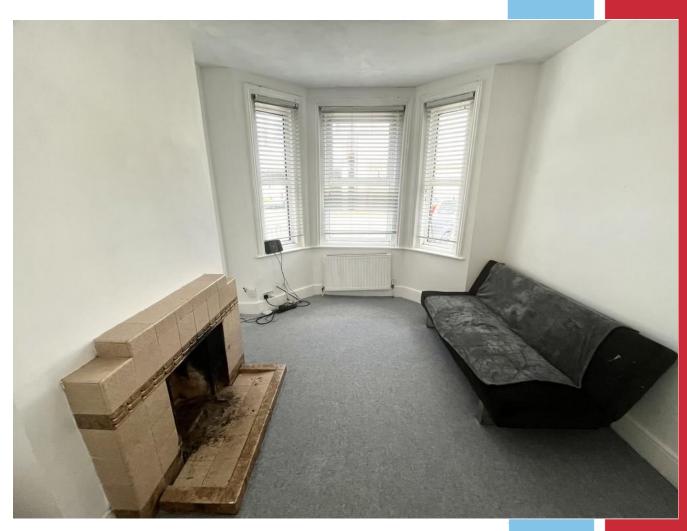

### **Ground Floor**

From the entrance hallway, a door leads in to the cosy front lounge with bay window and feature fireplace. Located behind there is a separate dining room and there is the potential to creative an open through lounge/dining room if desired and subject to any consents.