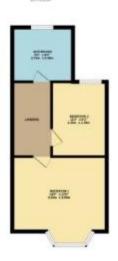

### **Ground Floor**

From the entrance hallway, a door leads in to the cosy front lounge with bay window and feature fireplace. Located behind there is a separate dining room and there is the potential to creative an open through lounge/dining room if desired and subject to any consents.

The dining room then leads through to the kitchen with a side door out to the rear garden and doors from the kitchen lead in to the utility area and ground floor cloakroom.

#### First Floor

On the first floor there are two double bedrooms serviced by a spacious family bathroom located to the rear.