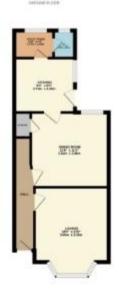

### **Ground Floor**

From the entrance hallway, a door leads in to the cosy front lounge with bay window and feature fireplace. Located behind there is a separate dining room and there is the potential to creative an open through lounge/dining room if desired and subject to any consents.

The dining room then leads through to the kitchen with a side door out to the rear garden and doors from the kitchen lead in to the utility area and ground floor cloakroom.

#### First Floor

On the first floor there are two double bedrooms serviced by a spacious family bathroom located to the rear.