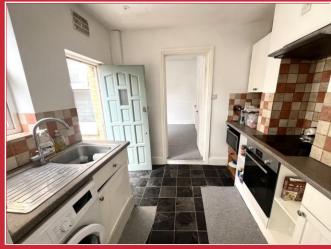

The dining room then leads through to the kitchen with a side door out to the rear garden and doors from the kitchen lead in to the utility area and ground floor cloakroom.