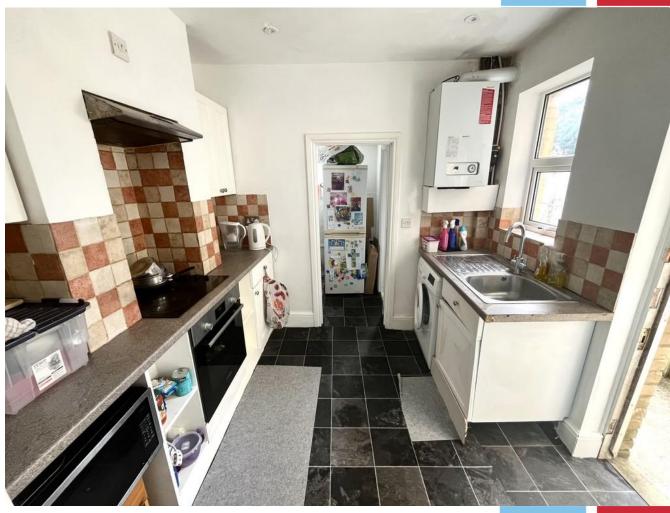

The dining room then leads through to the kitchen with a side door out to the rear garden and doors from the kitchen lead in to the utility area and ground floor cloakroom.