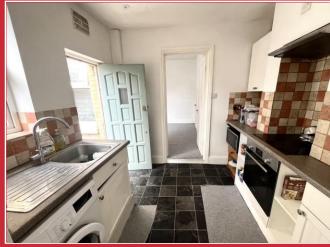

The dining room then leads through to the kitchen with a side door out to the rear garden and doors from the kitchen lead in to the utility area and ground floor cloakroom.