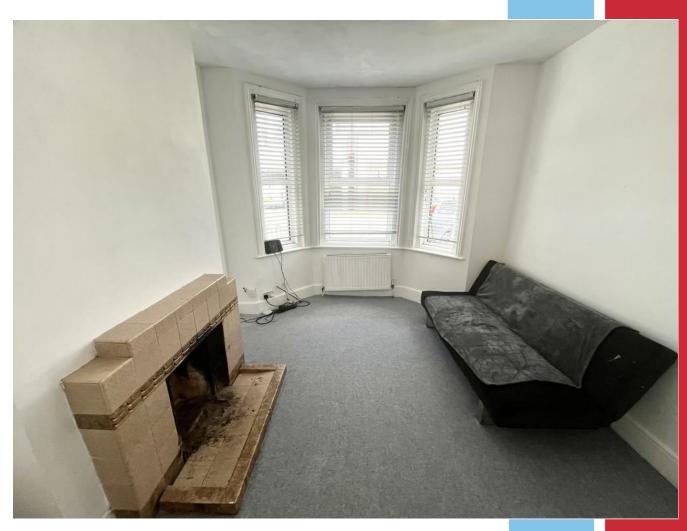

# **Ground Floor**

From the entrance hallway, a door leads in to the cosy front lounge with bay window and feature fireplace. Located behind there is a separate dining room and there is the potential to creative an open through lounge/dining room if desired and subject to any consents.