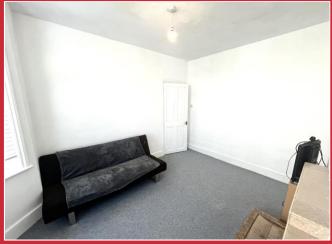

# **Ground Floor**

From the entrance hallway, a door leads in to the cosy front lounge with bay window and feature fireplace. Located behind there is a separate dining room and there is the potential to creative an open through lounge/dining room if desired and subject to any consents.