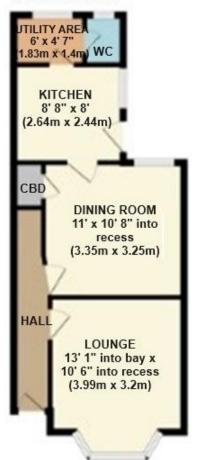

# **Ground Floor**

From the entrance hallway, a door leads in to the cosy front lounge with bay window and feature fireplace. Located behind there is a separate dining room and there is the potential to creative an open through lounge/dining room if desired and subject to any consents.

The dining room then leads through to the kitchen with a side door out to the rear garden and doors from the kitchen lead in to the utility area and ground floor cloakroom.

# GROUND FLOOR

All rooms have been measured with an electronic laser and are approximate measurements only. To comply with the Consumer Protection from Unfair Trading Regulations 2008, we clarify that none of the services to the above property have been tested by ourselves, and we cannot guarantee that the installations described in the details are in perfect working order. Wilson Thomas for themselves, and for the vendors or lessors, produce these brochures in good faith, and are a guideline only. They do not constitute any part of a contract and are correct to the best of our knowledge at the time of going to press.