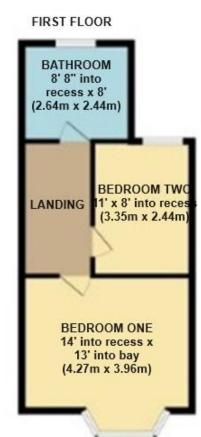

### First Floor

On the first floor there are two double bedrooms serviced by a spacious family bathroom located to the rear.