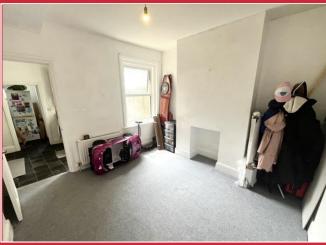

# **Ground Floor**

From the entrance hallway, a door leads in to the cosy front lounge with bay window and feature fireplace. Located behind there is a separate dining room and there is the potential to creative an open through lounge/dining room if desired and subject to any consents.

The dining room then leads through to the kitchen with a side door out to the rear garden and doors from the kitchen lead in to the utility area and ground floor cloakroom.