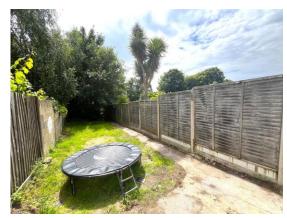

### **EXTERNALLY**

Outside there is a large south facing rear garden with a pathway located at the far end.