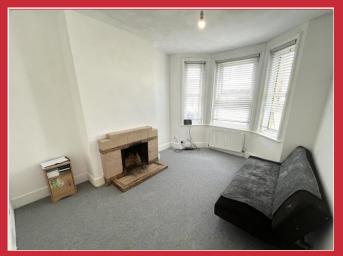

# **Ground Floor**

From the entrance hallway, a door leads in to the cosy front lounge with bay window and feature fireplace. Located behind there is a separate dining room and there is the potential to creative an open through lounge/dining room if desired and subject to any consents.