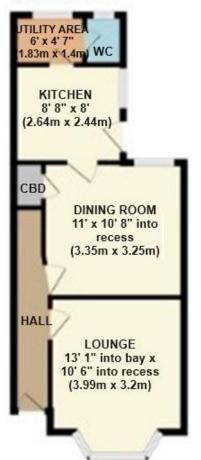

# **Ground Floor**

From the entrance hallway, a door leads into the cosy front lounge with bay window and feature fireplace. Located behind there is a separate dining room and there is the potential to creative an open through lounge/dining room if desired and subject to any consents.

The dining room then leads through to the kitchen with a side door out to the rear garden and doors from the kitchen lead in to the utility area and ground floor cloakroom.

# GROUND FLOOR

All rooms have been measured with an electronic laser and are approximate measurements only. To comply with the Consumer Protection from Unfair Trading Regulations 2008, we clarify that none of the services to the above property have been tested by ourselves, and we cannot guarantee that the installations described in the details are in perfect working order. Wilson Thomas for themselves, and for the vendors or lessors, produce these brochures in good faith, and are a guideline only. They do not constitute any part of a contract and are correct to the best of our knowledge at the time of going to press.