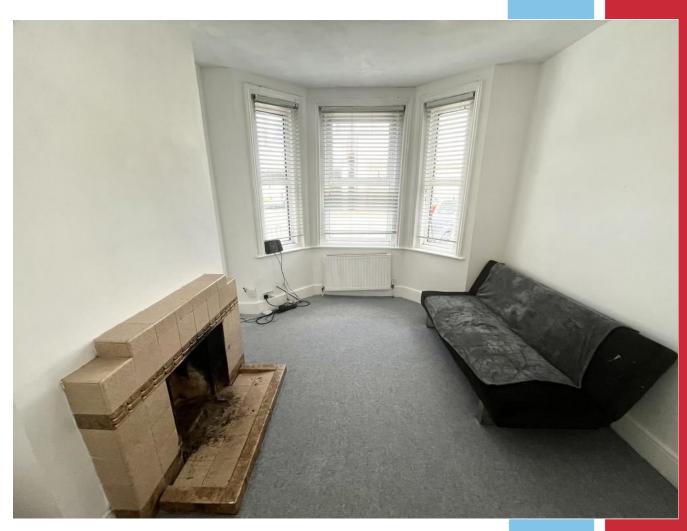

# **Ground Floor**

From the entrance hallway, a door leads into the cosy front lounge with bay window and feature fireplace. Located behind there is a separate dining room and there is the potential to creative an open through lounge/dining room if desired and subject to any consents.