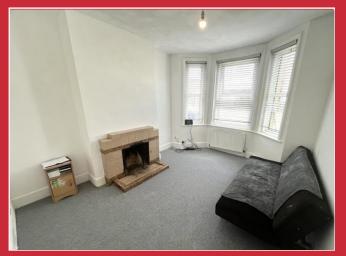

# **Ground Floor**

From the entrance hallway, a door leads into the cosy front lounge with bay window and feature fireplace. Located behind there is a separate dining room and there is the potential to creative an open through lounge/dining room if desired and subject to any consents.