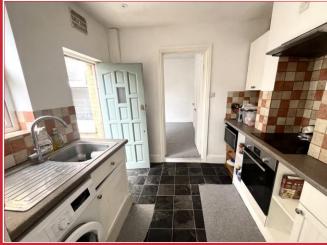

The dining room then leads through to the kitchen with a side door out to the rear garden and doors from the kitchen lead in to the utility area and ground floor cloakroom.