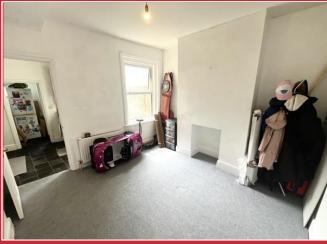

# **Ground Floor**

From the entrance hallway, a door leads into the cosy front lounge with bay window and feature fireplace. Located behind there is a separate dining room and there is the potential to creative an open through lounge/dining room if desired and subject to any consents.