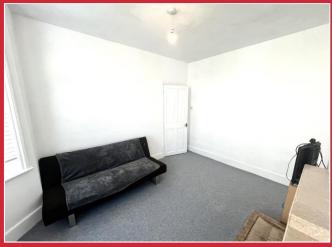

# **Ground Floor**

From the entrance hallway, a door leads into the cosy front lounge with bay window and feature fireplace. Located behind there is a separate dining room and there is the potential to creative an open through lounge/dining room if desired and subject to any consents.