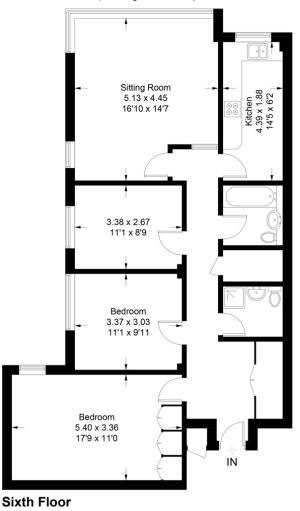

# Accommodation

### SIXTH FLOOR

Access via lift service & stairs

### ENTRANCE HALL

With extensive built-in storage

#### **BEDROOM ONE**

17' 9" x 11' 0" (5.41m x 3.35m)

Overlooking the cricket ground with built-in wardrobes

#### **BEDROOM TWO**

11' 1" x 9' 11" (3.38m x 3.02m)

SHOWER ROOM With W.C.

#### **BEDROOM THREE**

11' 1" x 8' 9" (3.38m x 2.67m)

#### **BATHROOM**

With W.C.

#### DUAL ASPECT LOUNGE / DINER

16' 10" x 14' 7" (5.13m x 4.44m)

With spectacular panoramic direct views over the cricket ground

#### KITCHEN

14' 5" x 6' 2" (4.39m x 1.88m)

Overlooking the cricket ground

#### OUTSIDE

WONDERFUL COMMUNAL ROOF TERRACE

COMMUNAL LAUNDRY ROOM

### Ashdown, Eaton Road, Hove, BN3 3AR

Approximate Gross Internal Area = 96.3 sq m / 1036 sq ft (Excluding External Store)

Illustration for identification purposes only, measurements are approximate, not to scale.