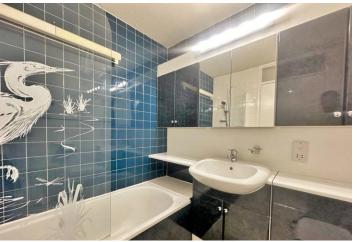

#### **BATHROOM**

With W.C.

#### **BEDROOM TWO**

11' 1" x 9' 11" (3.38m x 3.02m)

SHOWER ROOM With W.C.