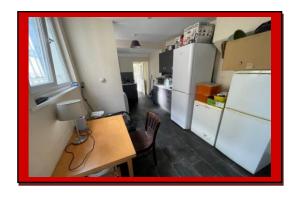

There is a generous furnished double bedroom . The shared modern kitchen comes with gas cooker, electric oven, fridge/freezer and washing machine.

The property benefits from gas central heating, double glazed windows and a shared rear garden. Only few minutes' walk to Selhurst BR Station.