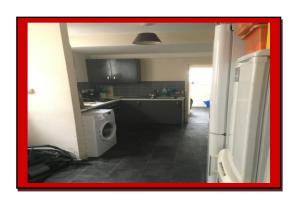

There is a generous furnished double bedroom . The shared modern kitchen comes with gas cooker, electric oven, fridge/freezer and washing machine.

The property benefits from gas central heating, double glazed windows and a shared rear garden. Only few minutes' walk to Selhurst BR Station.