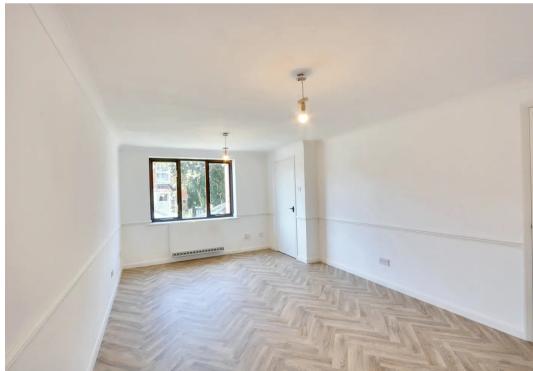

### Lounge/Dining Room

16' 11" x 10' 11" (5.15m x 3.33m)

Vinyl flooring. Window to the front. Dimplex quantum wall mounted heater. Understairs cupboard.