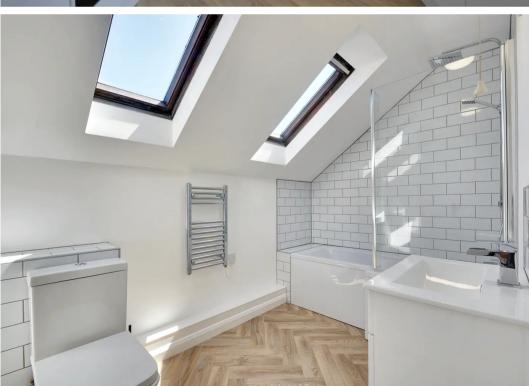

#### Bathroom

6' 2" x 10' 6" (1.89m x 3.21m)

Vinyl flooring. Two Velux style windows. Heated towel radiator. Part tiled walls. Bath with an overhead rainfall shower and hair washing attachment. W.C and washbasin with a built in vanity unit.