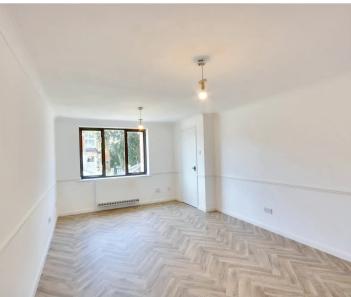

### Lounge/Dining Room

16' 11" x 10' 11" (5.15m x 3.33m)

Vinyl flooring. Window to the front. Dimplex quantum wall mounted heater. Understairs cupboard.