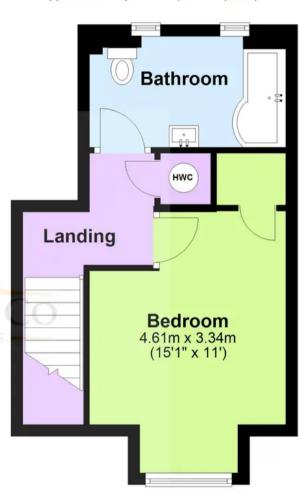

### Landing

Carpet laid to floor. Loft access. Storage cupboard housing the hot water tank.

#### **Bedroom**

12' 4" x 11' 1" (3.76m x 3.37m)

Carpet laid to floor. Window to the front. Dimplex quantum wall mounted heater. Three storage cupboards.

#### Bathroom

6' 2" x 10' 6" (1.89m x 3.21m)

Vinyl flooring. Two Velux style windows. Heated towel radiator. Part tiled walls. Bath with an overhead rainfall shower and hair washing attachment. W.C and washbasin with a built in vanity unit.

# **First Floor**

Approx. 27.3 sq. metres (294.2 sq. feet)

Total area: approx. 63.6 sq. metres (684.9 sq. feet)

Plans are for layout purposes only and not drawn to scale, with any doors, windows and other internal features merely intended as a guide.