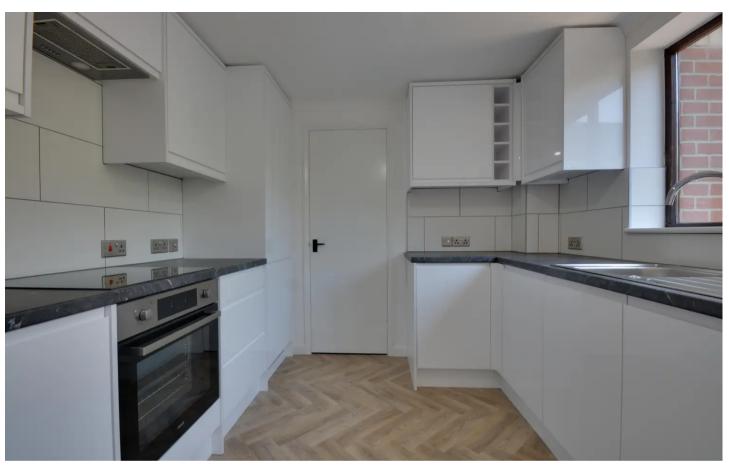

#### Kitchen

7' 5" x 10' 5" (2.27m x 3.18m)

Wooden door to the rear courtyard. Window to the rear.
Vinyl flooring. Dimplex quantum wall mounted heater.
Work surface with tiled splashbacks. Metal sink and
drainer. Electric hob, oven and overhead extractor. Wall
and floor storage units. Integral fridge freezer and washing
machine.