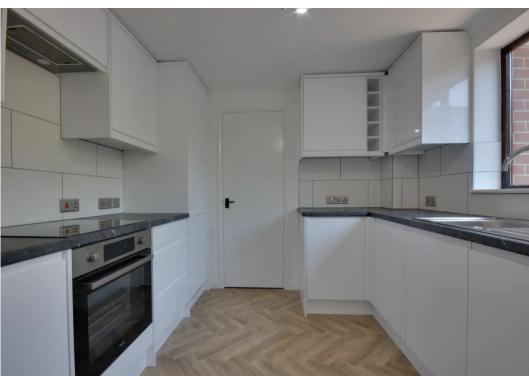

#### Kitchen

7' 5" x 10' 5" (2.27m x 3.18m)

Wooden door to the rear courtyard. Window to the rear.
Vinyl flooring. Dimplex quantum wall mounted heater.
Work surface with tiled splashbacks. Metal sink and
drainer. Electric hob, oven and overhead extractor. Wall
and floor storage units. Integral fridge freezer and washing
machine.