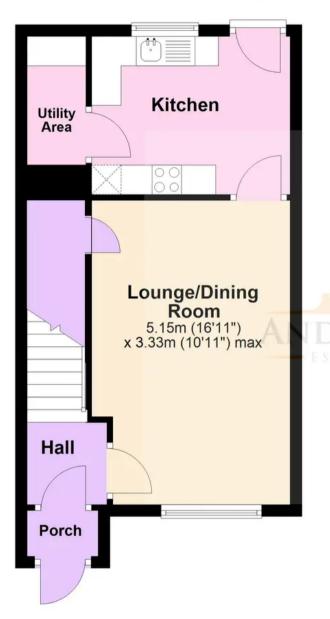

#### **Entrance Porch**

Wooden Entrance door. Coconut matting. Consumer unit to the wall.

#### Hall

Vinyl flooring with carpet to the stairway. Dimplex quantum wall mounted heater.

### Lounge/Dining Room

16' 11" x 10' 11" (5.15m x 3.33m)

Vinyl flooring. Window to the front. Dimplex quantum wall mounted heater. Understairs cupboard.

#### Kitchen

7' 5" x 10' 5" (2.27m x 3.18m)

Wooden door to the rear courtyard. Window to the rear.
Vinyl flooring. Dimplex quantum wall mounted heater.
Work surface with tiled splashbacks. Metal sink and
drainer. Electric hob, oven and overhead extractor. Wall
and floor storage units. Integral fridge freezer and washing
machine.

### **Utility** area

Vinyl flooring. Small worksurface. Plumbing for a washing machine.

# **Ground Floor**

Approx. 36.3 sq. metres (390.8 sq. feet)