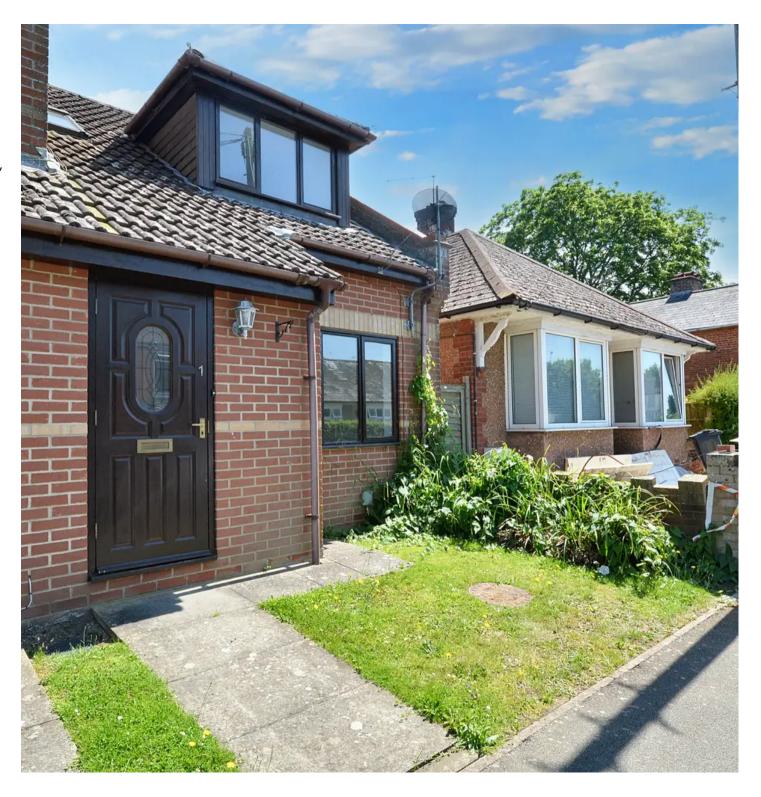

# REAR GARDEN

Courtyard patio to the rear with a brick built storage shed.

### FRONT GARDEN

Paved pathway with a small lawn area. Brick built storage shed.

# ALLOCATED PARKING

2 Parking Spaces

Two allocated parking spaces.