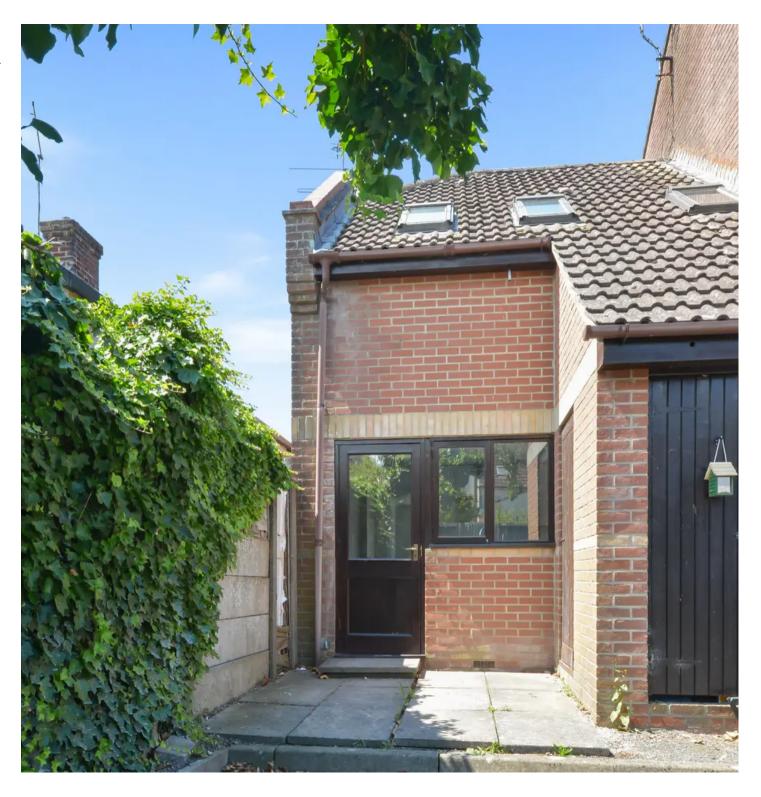

# REAR GARDEN

Courtyard patio to the rear with a brick built storage shed.

### FRONT GARDEN

Paved pathway with a small lawn area. Brick built storage shed.