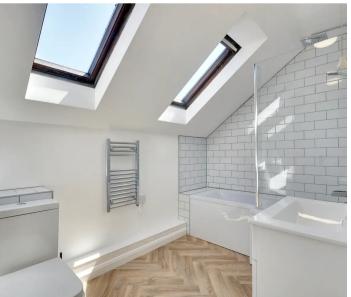

#### Bathroom

6' 2" x 10' 6" (1.89m x 3.21m)

Vinyl flooring. Two Velux style windows. Heated towel radiator. Part tiled walls. Bath with an overhead rainfall shower and hair washing attachment. W.C and washbasin with a built in vanity unit.