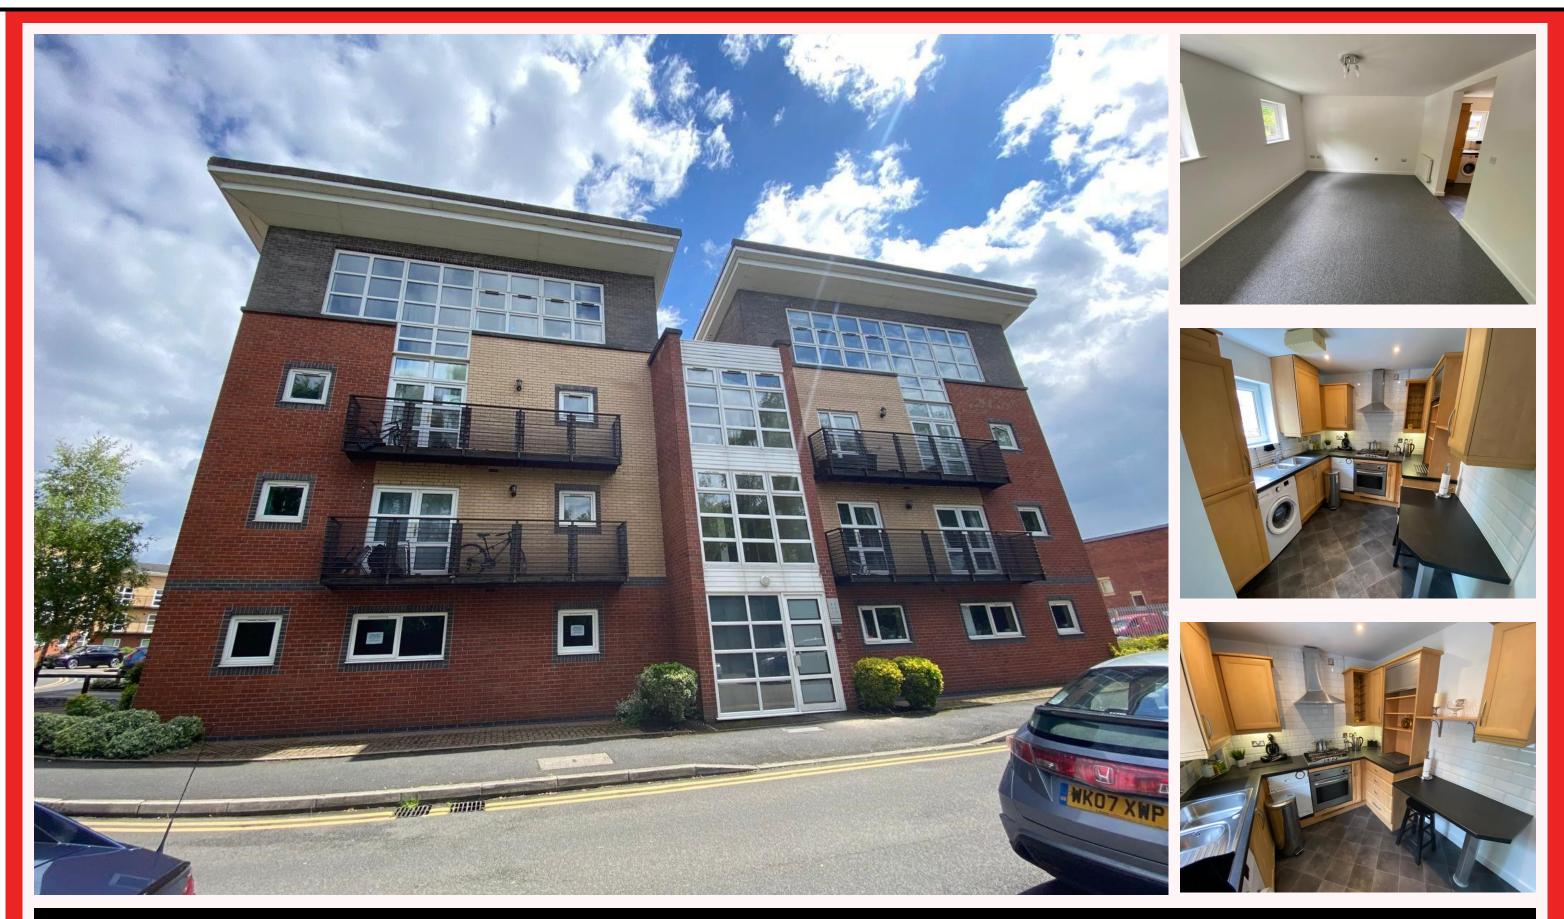

## Apt 2, 2 Central, Cheshire, M33 2ZE

A GROUND FLOOR TWO BED APARTMENT WITH TWO BATHROOMS newly decorated and carpeted thoughout, this property is in a sought after location in Sale close to the town centre and metrolink and all the popular bars and restaurants. The property comprises of ;- A spacious hallway opening into a large lounge which is bright and airy with access to the modern kitchen complete with all fitted appliances and a useful breakfast bar. The master bedroom is of good size with an en suite shower room and fitted wardrobe and the second bedroom is also a double bedroom with fitted storage robe. There is a main bathroom with bath, hand basin and wc and private allocated parking with visitors parking to the rear. This property is a perfect FIRST TIME BUYERS property or INVESTMENT property. EPC Grade