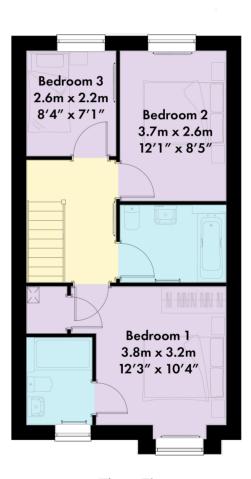

## The Evenley • Option A

#### 3 Bedroom Semi-Detached Home

Approx gross internal area 1010 sq ft / 93.8 sq m

#### **PLOT 523**

Ground Floor

First Floor

Please note: Kitchen layout is subject to final kitchen design. Computer generated images are for illustrative purposes and are designed to provide a visual guide of our new home designs. Actual surroundings may differ to the images.