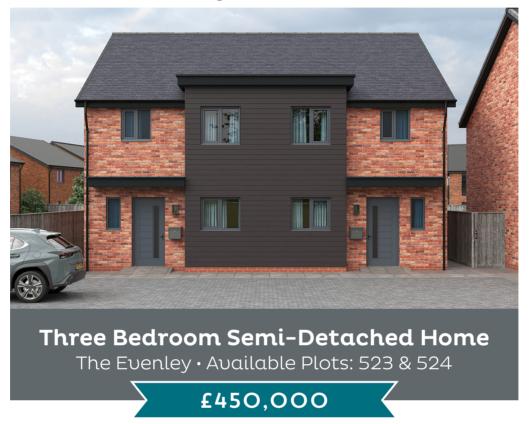

## The perfect place to create your dream home

## The Evenley • Plot 523 & 524

- Stylish 3-bedroom semi-detached home
- · Choice of internal layouts and finishes
- Vent Axia Mechanical Ventilation Heat Recovery (MVHR) system
- Mitsubishi air source heat pump
- Underfloor heating to ground floor
- Electric car charging port
- Open-plan living options
- Quiet countryside location with excellent transport links

- High-quality kitchen fixtures and fittings as standard with; integrated oven, hob, extractor fan, fridge/freezer, dishwasher and combined washer/dryer
- Downstairs W.C.
- Ensuite shower room
- Family bathroom
- Turfed garden with paved patio area
- 10-year structural warranty
- Plot 524 comes with 3 parking spaces

Please note: Computer generated images are for illustrative purposes and are designed to provide a visual guide of our new home designs. Actual surroundings may differ to the images.