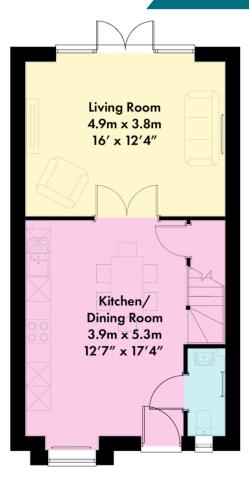

## The Evenley • Option A

#### 3 Bedroom Semi-Detached Home

Approx gross internal area 1010 sq ft / 93.8 sq m

#### **PLOT 523**

Ground Floor

First Floor

Please note: Kitchen layout is subject to final kitchen design. Computer generated images are for illustrative purposes and are designed to provide a visual guide of our new home designs. Actual surroundings may differ to the images.