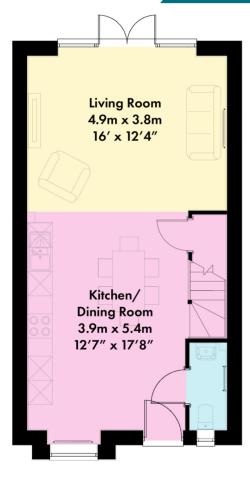

## The Evenley • Option B

#### 3 Bedroom Semi-Detached Home

Approx gross internal area 1010 sq ft / 93.8 sq m

#### **PLOT 523**

Ground Floor

First Floor

Please note: Kitchen layout is subject to final kitchen design. Computer generated images are for illustrative purposes and are designed to provide a visual guide of our new home designs. Actual surroundings may differ to the images.