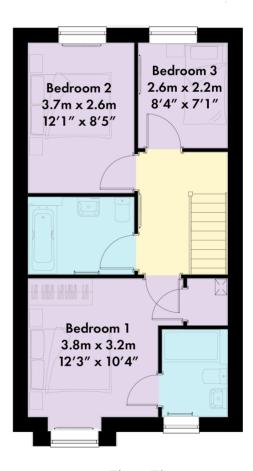

## The Evenley • Option B

#### 3 Bedroom Semi-Detached Home

Approx gross internal area 1010 sq ft / 93.8 sq m

#### **PLOT 523**

Ground Floor

First Floor

Please note: Kitchen layout is subject to final kitchen design. Computer generated images are for illustrative purposes and are designed to provide a visual guide of our new home designs. Actual surroundings may differ to the images.