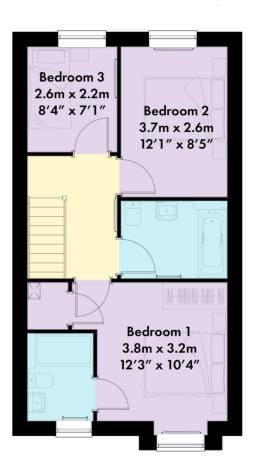

## The Evenley • Option A

#### 3 Bedroom Semi-Detached Home

Approx gross internal area 1010 sq ft / 93.8 sq m

#### **PLOT 523**

Ground Floor

First Floor

Please note: Kitchen layout is subject to final kitchen design. Computer generated images are for illustrative purposes and are designed to provide a visual guide of our new home designs. Actual surroundings may differ to the images.