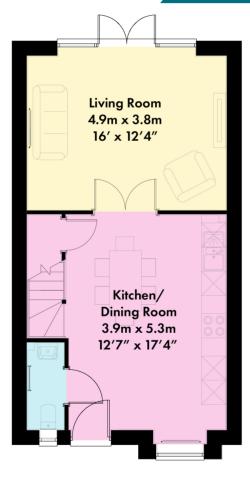

## The Evenley • Option A

#### 3 Bedroom Semi-Detached Home

Approx gross internal area 1010 sq ft / 93.8 sq m

#### **PLOT 523**

Ground Floor

First Floor

Please note: Kitchen layout is subject to final kitchen design. Computer generated images are for illustrative purposes and are designed to provide a visual guide of our new home designs. Actual surroundings may differ to the images.