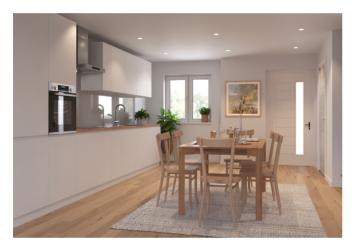

#### 3 Bedroom Semi-Detached Home

Approx gross internal area 1010 sq ft / 93.8 sq m

PLOT 523 & 524

Kitchen/Dining Room

Living Room

Bedroom 1

Bedroom 2

Please note: Kitchen layout is subject to final kitchen design. Computer generated images are for illustrative purposes and are designed to provide a visual guide of our new home designs. Actual surroundings may differ to the images.