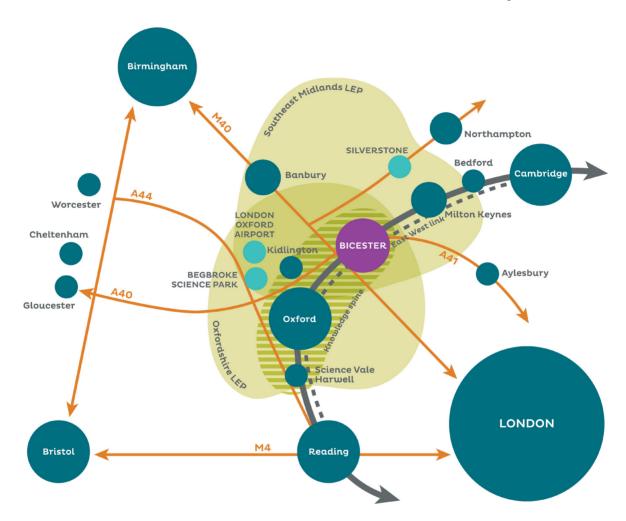

#### An unbeatable location with excellent transport links.

#### CONNECTIVITY/TRANSPORT

- Local Park and Ride routes direct to Bicester and Oxford.
- Travel to London by train in under an hour.
- Travel to Oxford by train or bus.
- Improvement plans for roads to reduce town centre congestion and residential areas.

• Junction 9 M40 - 3.3 miles / 5 mins • Oxford - 15 miles / 25 mins • Birmingham - 1 hr 6 mins • Bicester - 5 mins • Oxford - 40 mins Train • Oxford Parkway - 8 mins • Oxford - 15 mins

• London Marylebone - 47 mins

• Birmingham - 1hr 6 mins