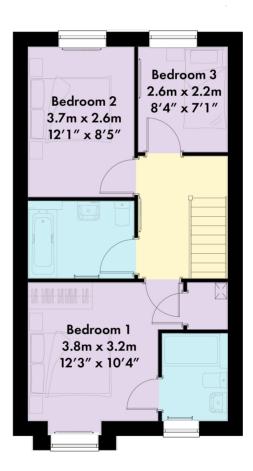

#### 3 Bedroom Semi-Detached Home

Approx gross internal area 1010 sq ft / 93.8 sq m

PLOT 523 & 524

Kitchen/Dining Room

Living Room

Bedroom 1

Bedroom 2

Please note: Kitchen layout is subject to final kitchen design. Computer generated images are for illustrative purposes and are designed to provide a visual guide of our new home designs. Actual surroundings may differ to the images.