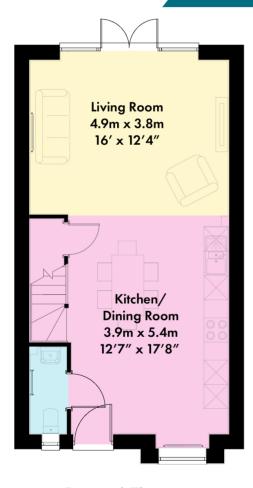

## The Evenley • Option B

#### 3 Bedroom Semi-Detached Home

Approx gross internal area 1010 sq ft / 93.8 sq m

#### **PLOT 523**

Ground Floor

First Floor

Please note: Kitchen layout is subject to final kitchen design. Computer generated images are for illustrative purposes and are designed to provide a visual guide of our new home designs. Actual surroundings may differ to the images.