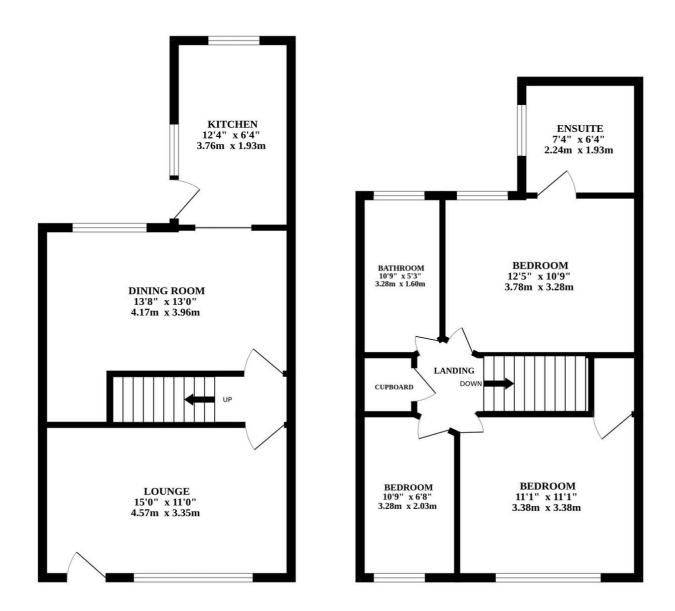

### **Jubilee Terrace**

Upon entering the property, one is greeted by a welcoming layout spread across two levels. The ground floor features a well-equipped kitchen, a dining room perfect for family gatherings, and a cosy lounge ideal for relaxation. This configuration ensures a seamless flow between living areas, providing flexibility and convenience.

Heading upstairs, you will find two generously proportioned bedrooms, as well as a master bedroom complete with an ensuite bathroom. Additionally, the property benefits from a separate family bathroom which provides added convenience for the household.

GROUND FLOOR 1ST FLOOR

Whilst every attempt has been made to ensure the accuracy of the floorplan contained here, measurements of doors, windows, rooms and any other items are approximate and no responsibility is taken for any error, omission or mis-statement. This plan is for illustrative purposes only and should be used as such by any prospective purchaser. The services, systems and appliances shown have not been tested and no guarantee as to their operability or efficiency can be given.