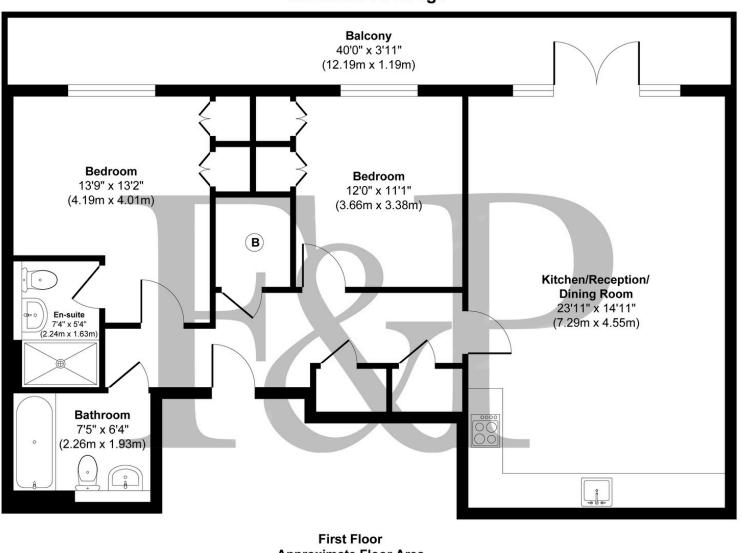

#### Sandalwood Lodge

First Floor Approximate Floor Area 869 sq. ft (80.73 sq. m)

#### Approx. Gross Internal Floor Area 869 sq. ft / 80.73 sq. m

Illustriation for identification purposes only, measurements are approximate and not to scale, unauthorized reproduction is prohibited.

Produced by designimperial.com