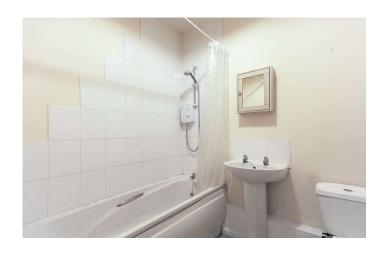

A bathroom briefly comprising a bath with overhead shower attachment, low-level wc, pedestal sink, vinyl flooring, and fixed ceiling light point.

The property includes allocated parking, CCTV and secure access to the building.