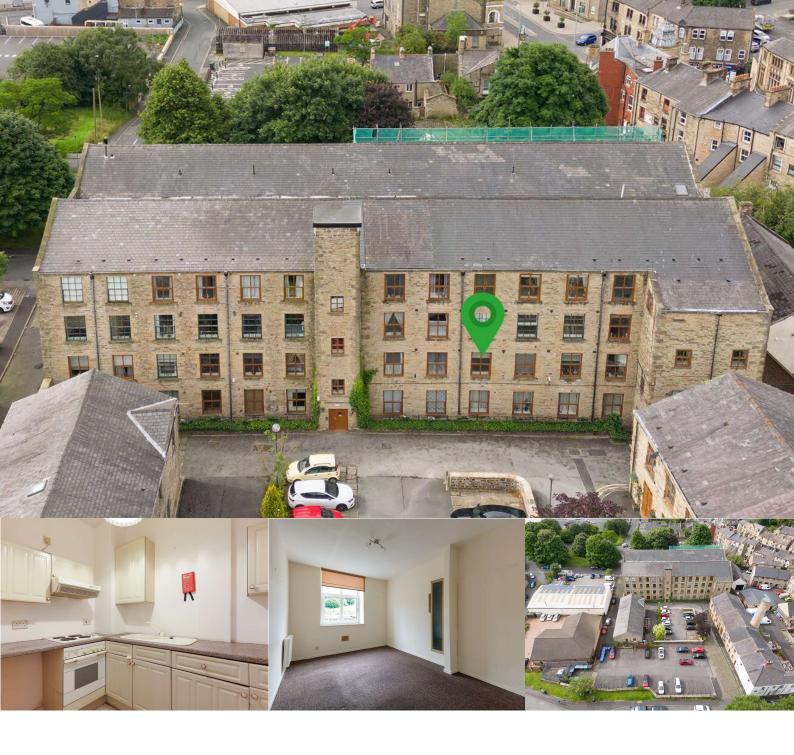

# 19 Victoria Apartments Padiham

Offers in the Region of: £45,000

19 Victoria Apartments
Padiham
£45,000 Offers in the
Region of

A large first floor studio apartment located in the popular town of Padiham, briefly comprises an open plan lounge/bedroom, kitchen, bathroom and allocated parking.