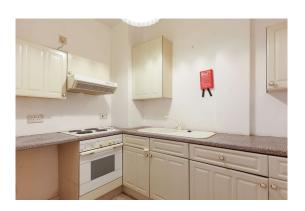

#### **KITCHEN**

The kitchen comprises a range of base and wall mounted units with complimentary laminate worktops, integrated storage, a four-ring electric hob, integrated oven, space for appliances, sink with drainer, vinyl flooring and a ceiling light point.