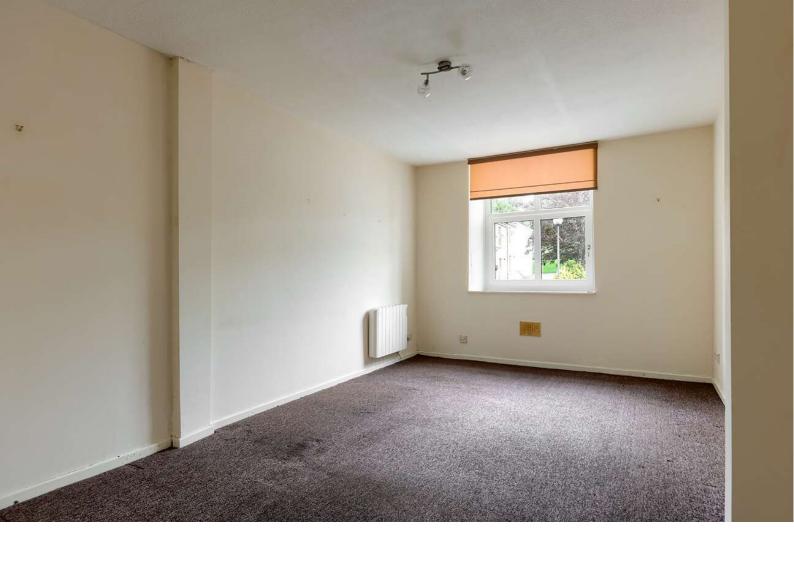

## **LOUNGE/ BEDROOM**

A large open plan living space briefly comprises carpeted flooring, radiator, ceiling light point, integrated storage and double-glazed window to the front.