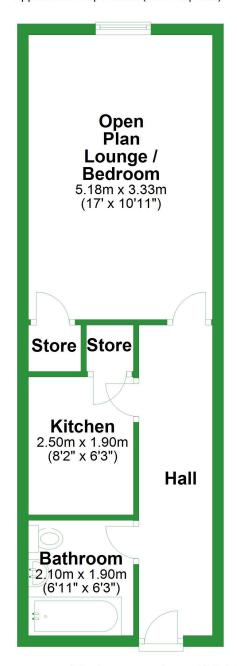

## **LOUNGE/ BEDROOM**

A large open plan living space briefly comprises carpeted flooring, radiator, ceiling light point, integrated storage and double-glazed window to the front.

#### **KITCHEN**

The kitchen comprises a range of base and wall mounted units with complimentary laminate worktops, integrated storage, a four-ring electric hob, integrated oven, space for appliances, sink with drainer, vinyl flooring and a ceiling light point.

A bathroom briefly comprising a bath with overhead shower attachment, low-level wc, pedestal sink, vinyl flooring, and fixed ceiling light point.

The property includes allocated parking, CCTV and secure access to the building.

#### **First Floor**

Approx. 36.4 sq. metres (391.8 sq. feet)

Total area: approx. 36.4 sq. metres (391.8 sq. feet)

For illustritive purposes only. Not to scale. All sizes are approximate. Plan produced using PlanUp. Important: We would like to inform prospective purchasers that these sales particulars have been prepared as a general guide only. A detailed survey has not been carried out nor the services, appliances, and fittings have been tested. Room sizes should not be relied upon for furnishing purposes and are an approximate. Floor plan measurements are for guidance only, and may not be to scale. Particulars included have been