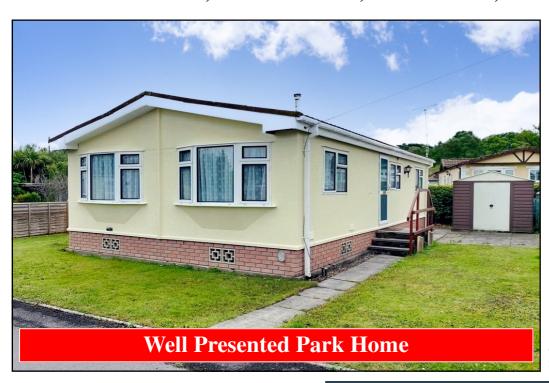

# 6 Holton Heath Park, Wareham Road, Holton Heath, Poole. BH16 6JS

This drawing has been prepared for diagrammatic purpose only. Not to scale.

## 2-Bedroom Park Home - approx 32' x 20'

Accommodation & approximate room dimensions:

- Omar 'Suburban' Park Home circa 1987
- Inner Hall: Cloaks cupboard
- Kitchen: approx 10'3" x 9'2". Modern range of floor and wall cupboards. Built-in oven & hob. Space for tall fridge/freezer & washing machine. Door to garden.
- Lounge: approx 19'3" x 11'. Feature fireplace with gas fire & back boiler. Door to garden.
- Bedroom 1: approx 9'7" x 9'5". Built-in wardrobes.
- Bedroom 2: approx 9'5" x 7'. Built-in wardrobe.
- Bathroom: Panelled bath, Wash basin & WC.
- Gas Central Heating (system untested)
- PVCu Double-Glazing
- Patio Garden. Metal Shed.
- Parking on Plot
- Age Restriction 50+ 1 Cat Considered. No dogs.
- Established, popular Residential Park near to Poole & Wareham.
- No Chain!