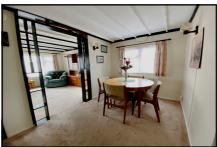

## 2-Bedroom Park Home - approx 32' x 20'

Accommodation & approximate room dimensions:

- Omar 'Suburban' Park Home circa 1987
- Inner Hall: Cloaks cupboard
- Kitchen: approx 10'3" x 9'2". Modern range of floor and wall cupboards. Built-in oven & hob. Space for tall fridge/freezer & washing machine. Door to garden.
- Lounge: approx 19'3" x 11'. Feature fireplace with gas fire & back boiler. Door to garden.
- Bedroom 1: approx 9'7" x 9'5". Built-in wardrobes.
- Bedroom 2: approx 9'5" x 7'. Built-in wardrobe.
- Bathroom: Panelled bath, Wash basin & WC.
- Gas Central Heating (system untested)
- PVCu Double-Glazing
- Patio Garden. Metal Shed.
- Parking on Plot
- Age Restriction 50+ 1 Cat Considered. No dogs.
- Established, popular Residential Park near to Poole & Wareham.
- No Chain!