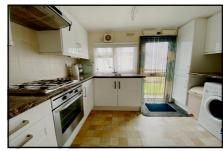

## 2-Bedroom Park Home - approx 32' x 20'

Accommodation & approximate room dimensions:

- Omar 'Suburban' Park Home circa 1987
- Inner Hall: Cloaks cupboard
- Kitchen: approx 10'3" x 9'2". Modern range of floor and wall cupboards. Built-in oven & hob. Space for tall fridge/freezer & washing machine. Door to garden.
- Lounge: approx 19'3" x 11'. Feature fireplace with gas fire & back boiler. Door to garden.
- Bedroom 1: approx 9'7" x 9'5". Built-in wardrobes.
- Bedroom 2: approx 9'5" x 7'. Built-in wardrobe.
- Bathroom: Panelled bath, Wash basin & WC.
- Gas Central Heating (system untested)
- PVCu Double-Glazing
- Patio Garden. Metal Shed.
- Parking on Plot
- Age Restriction 50+ 1 Cat Considered. No dogs.
- Established, popular Residential Park near to Poole & Wareham.
- No Chain!