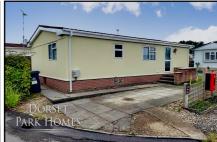

# 6 Holton Heath Park, Wareham Road, Holton Heath, Poole. BH16 6JS

This drawing has been prepared for diagrammatic purpose only. Not to scale.

## 2-Bedroom Park Home - approx 32' x 20'

Accommodation & approximate room dimensions:

- Omar 'Suburban' Park Home circa 1987
- Inner Hall: Cloaks cupboard
- Kitchen: approx 10'3" x 9'2". Modern range of floor and wall cupboards. Built-in oven & hob. Space for tall fridge/freezer & washing machine. Door to garden.
- Lounge: approx 19'3" x 11'. Feature fireplace with gas fire & back boiler. Door to garden.
- Bedroom 1: approx 9'7" x 9'5". Built-in wardrobes.
- Bedroom 2: approx 9'5" x 7'. Built-in wardrobe.
- Bathroom: Panelled bath, Wash basin & WC.
- Gas Central Heating (system untested)
- PVCu Double-Glazing
- Patio Garden. Metal Shed.
- Parking on Plot
- Age Restriction 50+ 1 Cat Considered. No dogs.
- Established, popular Residential Park near to Poole & Wareham.
- No Chain!

# Parking on Plot

Pitch Fee approx £177.98 per month Subject to Annual Review Council Tax Band A Tenure; 1983 Mobile Homes Act Agreement

Price: £140,000