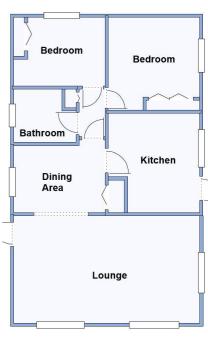

# 6 Holton Heath Park, Wareham Road, Holton Heath, Poole. BH16 6JS

This drawing has been prepared for diagrammatic purpose only. Not to scale.

## 2-Bedroom Park Home - approx 32' x 20'

Accommodation & approximate room dimensions:

- Omar 'Suburban' Park Home circa 1987
- Inner Hall: Cloaks cupboard
- Kitchen: approx 10'3" x 9'2". Modern range of floor and wall cupboards. Built-in oven & hob. Space for tall fridge/freezer & washing machine. Door to garden.
- Lounge: approx 19'3" x 11'. Feature fireplace with gas fire & back boiler. Door to garden.
- Bedroom 1: approx 9'7" x 9'5". Built-in wardrobes.
- Bedroom 2: approx 9'5" x 7'. Built-in wardrobe.
- Bathroom: Panelled bath, Wash basin & WC.
- Gas Central Heating (system untested)
- PVCu Double-Glazing
- Patio Garden. Metal Shed.
- Parking on Plot
- Age Restriction 50+ 1 Cat Considered. No dogs.
- Established, popular Residential Park near to Poole & Wareham.
- No Chain!