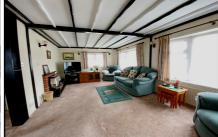

## 2-Bedroom Park Home - approx 32' x 20'

Accommodation & approximate room dimensions:

- Omar 'Suburban' Park Home circa 1987
- Inner Hall: Cloaks cupboard
- Kitchen: approx 10'3" x 9'2". Modern range of floor and wall cupboards. Built-in oven & hob. Space for tall fridge/freezer & washing machine. Door to garden.
- Lounge: approx 19'3" x 11'. Feature fireplace with gas fire & back boiler. Door to garden.
- Bedroom 1: approx 9'7" x 9'5". Built-in wardrobes.
- Bedroom 2: approx 9'5" x 7'. Built-in wardrobe.
- Bathroom: Panelled bath, Wash basin & WC.
- Gas Central Heating (system untested)
- PVCu Double-Glazing
- Patio Garden. Metal Shed.
- Parking on Plot
- Age Restriction 50+ 1 Cat Considered. No dogs.
- Established, popular Residential Park near to Poole & Wareham.
- No Chain!