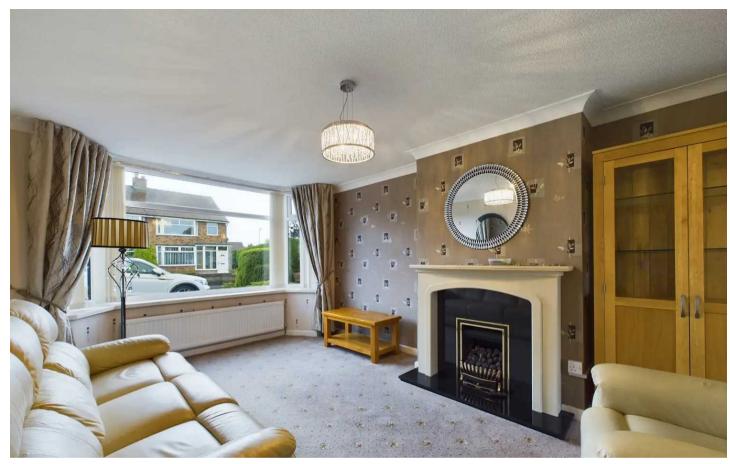

## Poulton-Le-Fylde

Located in a sought-after residential area near Poulton Town Centre, this 897.82sqft Semi Detached House offers a perfect blend of comfort and convenience. The property greets you with an inviting Entrance Hall leading to a Lounge, separate Dining Room, and a modern Fitted Kitchen, providing ample space for both relaxation and entertainment. Upstairs, you will find 3 wellproportioned Bedrooms and a modern Bathroom. Additional features include Gas Central Heating and uPVC Double Glazing throughout, ensuring a warm and energy-efficient living environment. Outside, the property boasts a generous driveway leading to a Garage with an electric up and over door, offering secure parking and storage options. The enclosed rear garden provides a private outdoor space, perfect for al fresco dining or enjoying some fresh air in the comfort of your own home.

**Entrance Hall** 12' 8" x 5' 8" (3.87m x 1.73m)

**Lounge** 15' 11" x 11' 0" (4.85m x 3.36m)

**Dining Room** 9' 11" x 10' 1" (3.03m x 3.08m)

**Kitchen** 8' 8" x 10' 5" (2.63m x 3.17m) 8'0 x 6'7" (2.38 x 2.00) plus 9'0" x 10'4" (2.63 x 3.17)