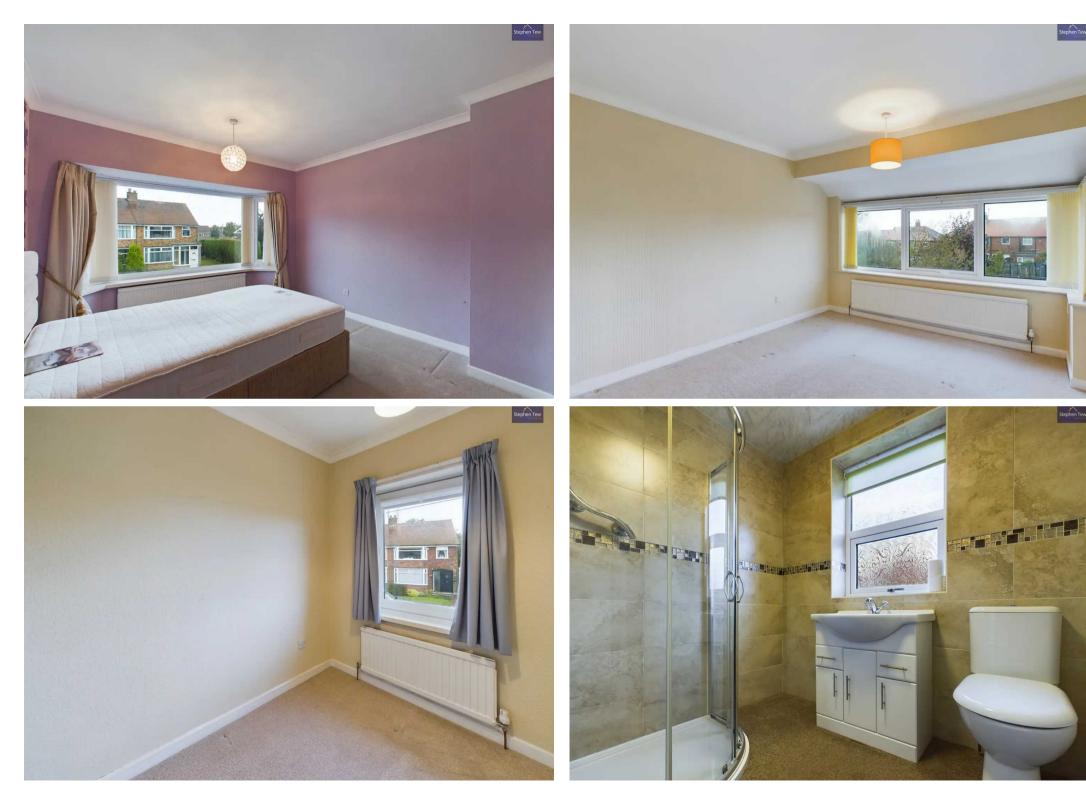

**First Floor Landing** 

**Bedroom 1** 12' 9" x 10' 7" (3.88m x 3.22m)

**Bedroom 2** 13' 2" x 10' 6" (4.02m x 3.21m)

**Bedroom 3** 7' 3" x 6' 3" (2.22m x 1.91m)

Bathroom 7' 3" x 6' 3" (2.22m x 1.91m)