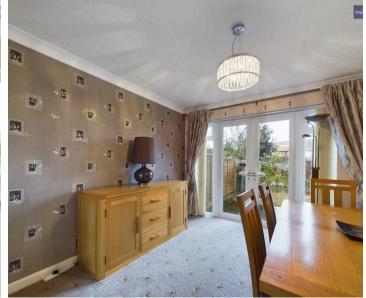

**Entrance Hall** 12' 8" x 5' 8" (3.87m x 1.73m)

**Lounge** 15' 11" x 11' 0" (4.85m x 3.36m)

**Dining Room** 9' 11" x 10' 1" (3.03m x 3.08m)

**Kitchen** 8' 8" x 10' 5" (2.63m x 3.17m) 8'0 x 6'7" (2.38 x 2.00) plus 9'0" x 10'4" (2.63 x 3.17)