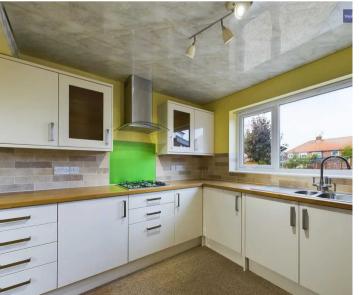

## Poulton-Le-Fylde

Located in a sought-after residential area near Poulton Town Centre, this 897.82sqft Semi Detached House offers a perfect blend of comfort and convenience. The property greets you with an inviting Entrance Hall leading to a Lounge, separate Dining Room, and a modern Fitted Kitchen, providing ample space for both relaxation and entertainment. Upstairs, you will find 3 wellproportioned Bedrooms and a modern Bathroom. Additional features include Gas Central Heating and uPVC Double Glazing throughout, ensuring a warm and energy-efficient living environment. Outside, the property boasts a generous driveway leading to a Garage with an electric up and over door, offering secure parking and storage options. The enclosed rear garden provides a private outdoor space, perfect for al fresco dining or enjoying some fresh air in the comfort of your own home.

**Entrance Hall** 12' 8" x 5' 8" (3.87m x 1.73m)

**Lounge** 15' 11" x 11' 0" (4.85m x 3.36m)

**Dining Room** 9' 11" x 10' 1" (3.03m x 3.08m)

**Kitchen** 8' 8" x 10' 5" (2.63m x 3.17m) 8'0 x 6'7" (2.38 x 2.00) plus 9'0" x 10'4" (2.63 x 3.17)