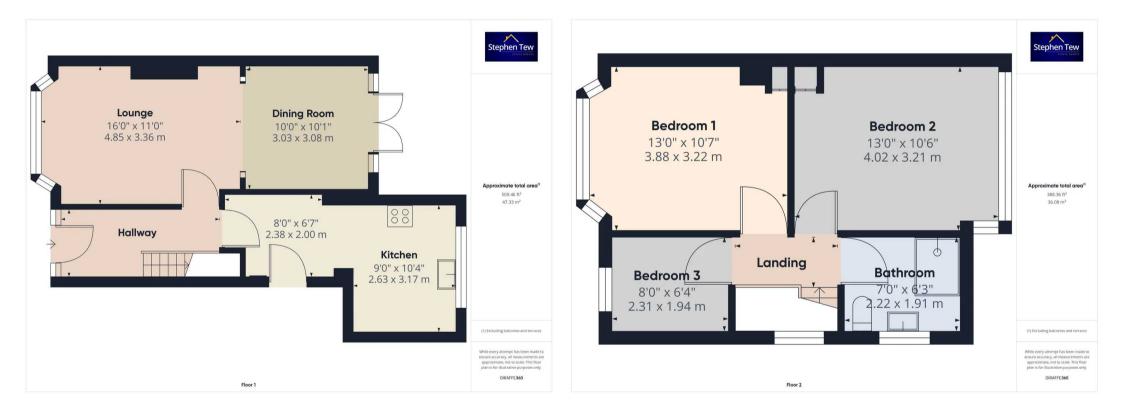

**Entrance Hall** 12' 8" x 5' 8" (3.87m x 1.73m)

**Lounge** 15' 11" x 11' 0" (4.85m x 3.36m)

**Dining Room** 9' 11" x 10' 1" (3.03m x 3.08m)

**Kitchen** 8' 8" x 10' 5" (2.63m x 3.17m) 8'0 x 6'7" (2.38 x 2.00) plus 9'0" x 10'4" (2.63 x 3.17)

**First Floor Landing** 

**Bedroom 1** 12' 9" x 10' 7" (3.88m x 3.22m)

**Bedroom 2** 13' 2" x 10' 6" (4.02m x 3.21m)

**Bedroom 3** 7' 3" x 6' 3" (2.22m x 1.91m)

Bathroom 7' 3" x 6' 3" (2.22m x 1.91m)