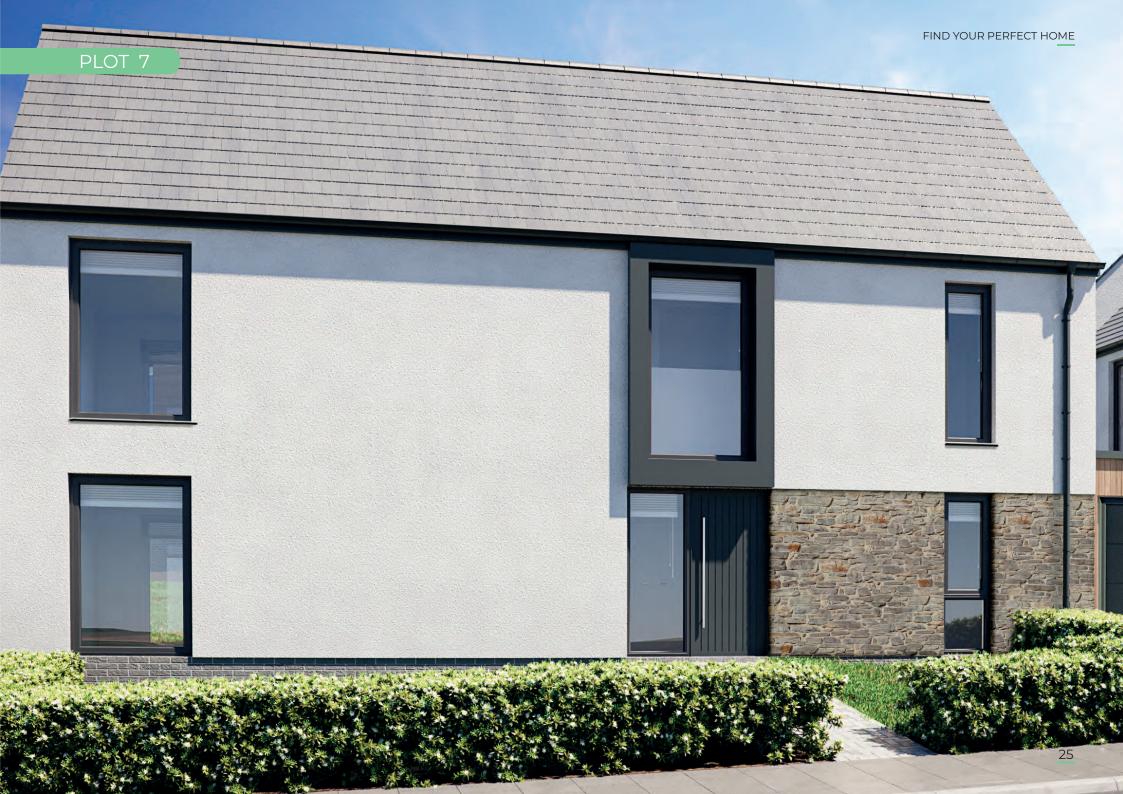

With an airy kitchen-dining room to the rear of the house, a large living room to the front, and a cosy snug in between, this spacious family home has room for everybody to enjoy.

Upstairs, the large master bedroom features an ensuite. There are two further double bedrooms, a family bathroom and a home office. Outside, the home features an attached garage and private rear garden to relax and breathe in the fresh country air.

Master bedroom with en-suite

Two further bedrooms

Private rear garden

Separate living room and snug

Zero Carbon Smart Home™

## **DIMENSIONS**

| Kitchen-dining room | 5.8 x 5.8m | En-suite  | 2.6 x 1.5m |
|---------------------|------------|-----------|------------|
| Snug                | 2.7x 3.6m  | Bedroom 2 | 3.1 x 3.5m |
| Living room         | 3.2 x 5.8m | Bedroom 3 | 3.2 x 3.5m |
| Utility             | 2.6 x 1.6m | Bathroom  | 2.6 x 1.9m |
| Bedroom 1           | 2.7 x 5.8m | Studv     | 2.2 x 2.1m |