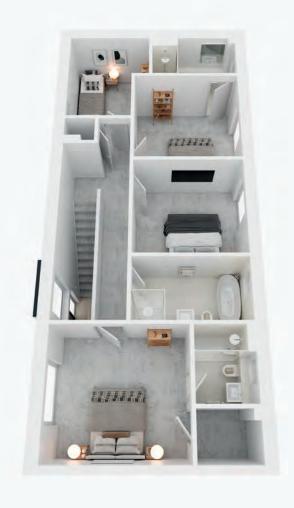

# MONKS WAY

A generous kitchen-dining-living room is the centrepiece of this home, with large triple-glazed doors overlooking the garden and countryside beyond. Also downstairs, a separate living room offers space to retreat and relax.

Upstairs, four airy bedrooms, two with en-suite, and a family bathroom offer peace, quiet and captivating views. Outside, a garage provides secure parking and storage while the wrap-around garden is the perfect space to entertain.

Generous kitchendining space

Second bedroom with en-suite

Private rear garden

Two further bedrooms/office

Separate living room

Separate utility room ( )

Zero Carbon Smart Home™

## **DIMENSIONS**

Kitchen-dining room Bedroom 2 4.4 x 2.6m 5.8 x 6.1m Living room Utility 3.2 x 4.8m En-suite 2 1.6 x 3.1m Bedroom 3 2.1 x 2.2m 3.5 x 3.5m Bedroom 1 Bedroom 4 4.4 x 4.0m 3.5 x 2.3m En-Suite 1 Bathroom 1.2 x 3.1m 3.5 x 1.8m