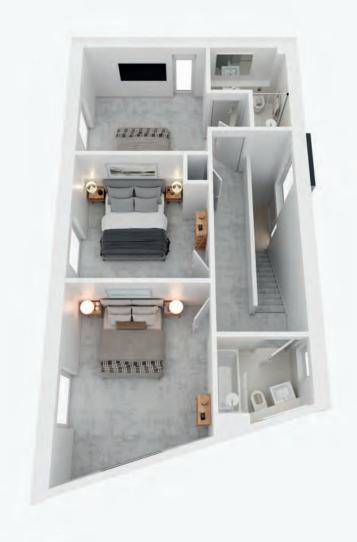

This spacious family home features four bedrooms, two with en-suite, plus a generous family bathroom. Downstairs, a large kitchen-dining-living room flows onto the rear garden and provides plenty of space to enjoy time with friends and family. A separate living room provides a quiet space to relax. Outside, the home features an attached garage and private garden with countryside views.

Generous kitchendining space

Private rear garden

Two further bedrooms/office

Separate living room

Separate utility room

## DIMENSIONS

Kitchen-dining room Living room Utility Bedroom 1 En-suite 1 5.8 x 6.1m 3.2 x 4.8m 2.1 x 2.2m 4.4 x 4.0m 1.2 x 3.1m Bedroom 2 En-suite 2 Bedroom 3 Bedroom 4 Bathroom 4.4 x 2.6m 1.6 x 3.1m 3.5 x 3.5m 3.5 x 2.3m 3.5 x 1.8m