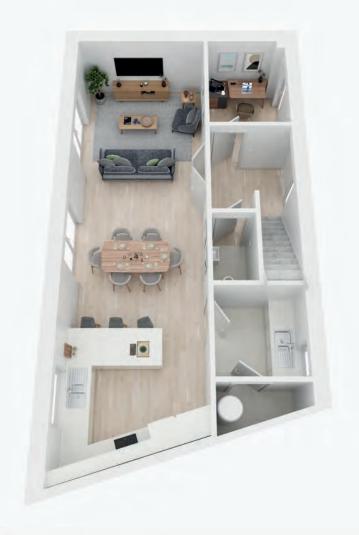

# MONKS WAY

A generous kitchen-dining-living room is the centrepiece of this home, with large triple-glazed doors overlooking the garden and countryside beyond. Also downstairs, a separate living room offers space to retreat and relax.

Upstairs, four airy bedrooms, two with en-suite, and a family bathroom offer peace, quiet and captivating views. Outside, a garage provides secure parking and storage while the wrap-around garden is the perfect space to entertain.

Generous kitchendining space

Second bedroom with en-suite

Private rear garden

Two further bedrooms/office

Separate living room

Separate utility room ( )

Zero Carbon Smart Home™

## **DIMENSIONS**

Kitchen-dining room Bedroom 2 4.4 x 2.6m 5.8 x 6.1m Living room Utility 3.2 x 4.8m En-suite 2 1.6 x 3.1m Bedroom 3 2.1 x 2.2m 3.5 x 3.5m Bedroom 1 Bedroom 4 4.4 x 4.0m 3.5 x 2.3m En-Suite 1 Bathroom 1.2 x 3.1m 3.5 x 1.8m