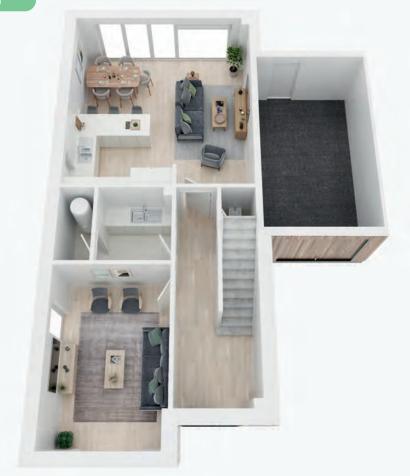

# MONKS WAY

A generous kitchen-dining-living room is the centrepiece of this home, with large triple-glazed doors overlooking the garden and countryside beyond. Also downstairs, a separate living room offers space to retreat and relax.

Upstairs, four airy bedrooms, two with en-suite, and a family bathroom offer peace, quiet and captivating views. Outside, a garage provides secure parking and storage while the wrap-around garden is the perfect space to entertain.

## **DIMENSIONS**

Kitchen-dining room Bedroom 2 4.4 x 2.6m 5.8 x 6.1m Living room Utility 3.2 x 4.8m En-suite 2 1.6 x 3.1m Bedroom 3 2.1 x 2.2m 3.5 x 3.5m Bedroom 1 Bedroom 4 4.4 x 4.0m 3.5 x 2.3m En-Suite 1 Bathroom 1.2 x 3.1m 3.5 x 1.8m