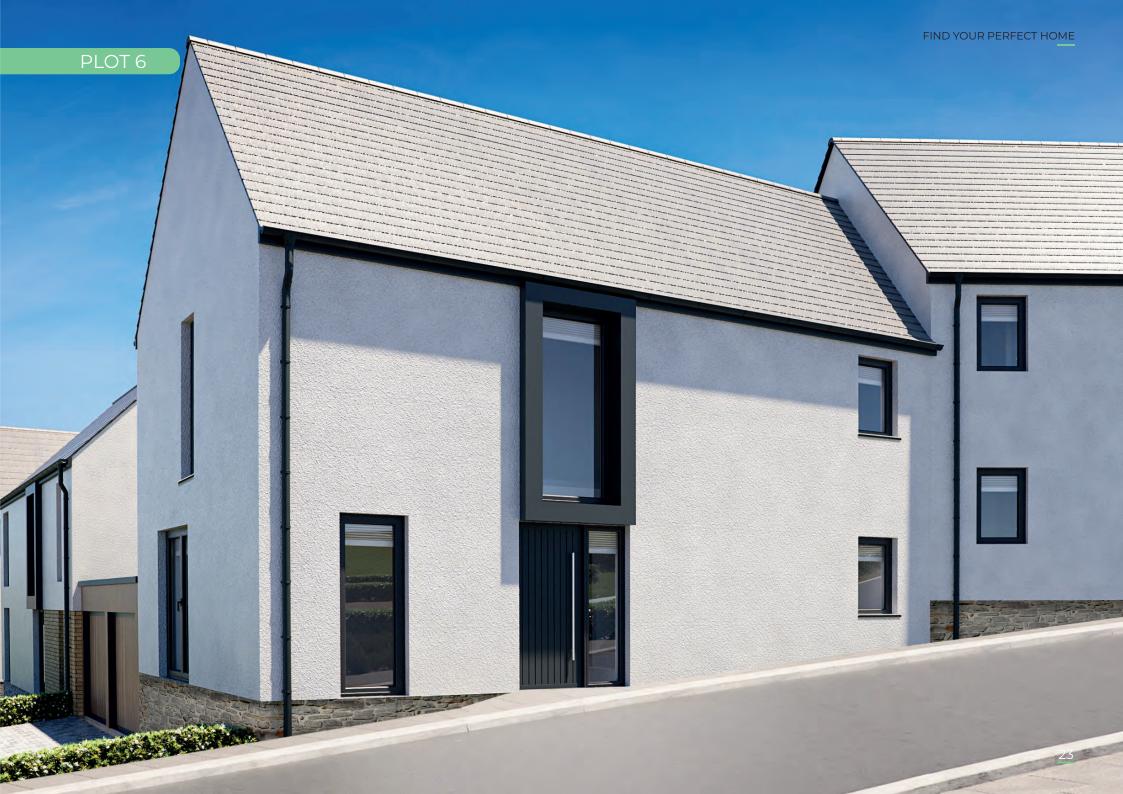

This spacious family home features four bedrooms, two with en-suite, plus a generous family bathroom. Downstairs, a large kitchen-dining-living room flows onto the rear garden and provides plenty of space to enjoy time with friends and family. A separate living room provides a quiet space to relax. Outside, the home features an attached garage and private garden with countryside views.

Generous kitchendining space

Private rear garden

Two further bedrooms/office

Separate living room

Separate utility room

## DIMENSIONS

Kitchen-dining room Living room Utility Bedroom 1 En-suite 1 5.8 x 6.1m 3.2 x 4.8m 2.1 x 2.2m 4.4 x 4.0m 1.2 x 3.1m Bedroom 2 En-suite 2 Bedroom 3 Bedroom 4 Bathroom 4.4 x 2.6m 1.6 x 3.1m 3.5 x 3.5m 3.5 x 2.3m 3.5 x 1.8m