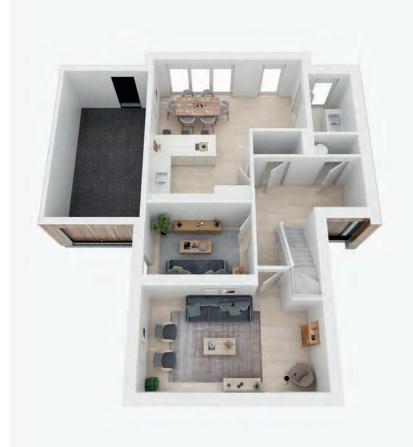

This spacious family home features four bedrooms, two with en-suite, plus a generous family bathroom. Downstairs, a large kitchen-dining-living room flows onto the rear garden and provides plenty of space to enjoy time with friends and family. A separate living room provides a quiet space to relax. Outside, the home features an attached garage and private garden with countryside views.

Generous kitchendining space

Private rear garden

Two further bedrooms/office

Separate living room

Separate utility room

## DIMENSIONS

Kitchen-dining room Living room Utility Bedroom 1 En-suite 1 5.8 x 6.1m 3.2 x 4.8m 2.1 x 2.2m 4.4 x 4.0m 1.2 x 3.1m Bedroom 2 En-suite 2 Bedroom 3 Bedroom 4 Bathroom 4.4 x 2.6m 1.6 x 3.1m 3.5 x 3.5m 3.5 x 2.3m 3.5 x 1.8m