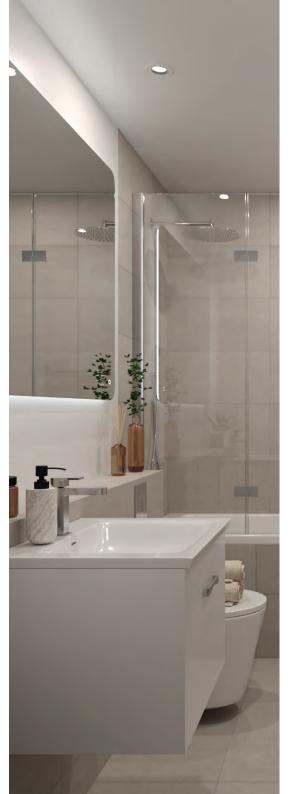

#### **BATHROOMS**

#### Main Bathroom

- Duravit D-Neo wall-hung pan with Grohe concealed cistern and chrome flush plate
- Duravit D-Neo porcelain basin with inset vanity storage unit\*
- Vado chrome slimline basin mixer tap
- Tissino bath with hinged tempered glass bath screen
- Vado rain shower head with
- separate hand shower attachment
- Vado three-function thermostatic bath/shower valve
- Zehnder programmable heated chrome towel rail
- Heated and illuminated ambience mirror

#### En-suites (where applicable)

- Duravit D-Neo wall-hung pan with Grohe concealed cistern and chrome flush plate
- Duravit D-Neo porcelain basin with inset vanity storage unit\*
- Vado chrome slimline basin mixer tap
- Fully tiled shower area and tray with Merlyn shower screen
- Vado rain shower head and separate hand shower attachment
- Vado multi-function thermostatic bath/shower valve
- Zehnder programmable heated chrome towel rail
- Heated and illuminated ambience mirror