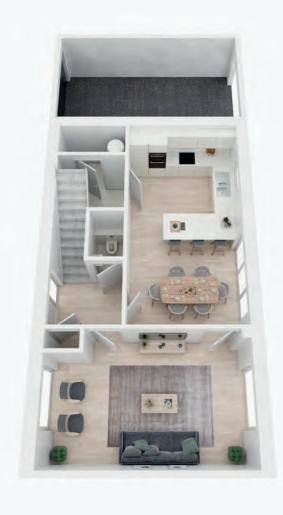

# MONKS WAY

A generous kitchen-dining-living room is the centrepiece of this home, with large triple-glazed doors overlooking the garden and countryside beyond. Also downstairs, a separate living room offers space to retreat and relax.

Upstairs, four airy bedrooms, two with en-suite, and a family bathroom offer peace, quiet and captivating views. Outside, a garage provides secure parking and storage while the wrap-around garden is the perfect space to entertain.

Generous kitchendining space

Second bedroom with en-suite

Private rear garden

Two further bedrooms/office

Separate living room

Separate utility room ( )

Zero Carbon Smart Home™

## **DIMENSIONS**

Kitchen-dining room Bedroom 2 4.4 x 2.6m 5.8 x 6.1m Living room Utility 3.2 x 4.8m En-suite 2 1.6 x 3.1m Bedroom 3 2.1 x 2.2m 3.5 x 3.5m Bedroom 1 Bedroom 4 4.4 x 4.0m 3.5 x 2.3m En-Suite 1 Bathroom 1.2 x 3.1m 3.5 x 1.8m