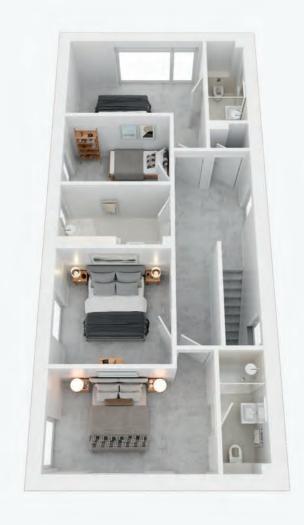

Upstairs, four airy bedrooms, two with en-suite, and a family bathroom offer peace, quiet and captivating views. Outside, a garage provides secure parking and storage while the wrap-around garden is the perfect space to entertain.

## **DIMENSIONS**

Kitchen-dining room Bedroom 2 4.4 x 2.6m 5.8 x 6.1m Living room Utility 3.2 x 4.8m En-suite 2 1.6 x 3.1m Bedroom 3 2.1 x 2.2m 3.5 x 3.5m Bedroom 1 Bedroom 4 4.4 x 4.0m 3.5 x 2.3m En-Suite 1 Bathroom 1.2 x 3.1m 3.5 x 1.8m