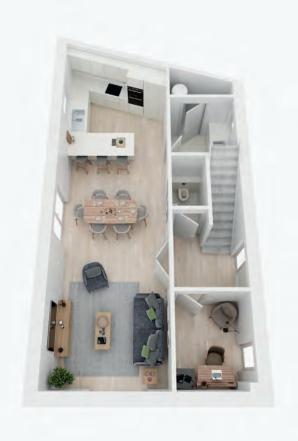

This spacious family home features four bedrooms, two with en-suite, plus a generous family bathroom. Downstairs, a large kitchen-dining-living room flows onto the rear garden and provides plenty of space to enjoy time with friends and family. A separate living room provides a quiet space to relax. Outside, the home features an attached garage and private garden with countryside views.

Generous kitchendining space

Private rear garden

Two further bedrooms/office

Separate living room

Separate utility room

## DIMENSIONS

Kitchen-dining room Living room Utility Bedroom 1 En-suite 1 5.8 x 6.1m 3.2 x 4.8m 2.1 x 2.2m 4.4 x 4.0m 1.2 x 3.1m Bedroom 2 En-suite 2 Bedroom 3 Bedroom 4 Bathroom 4.4 x 2.6m 1.6 x 3.1m 3.5 x 3.5m 3.5 x 2.3m 3.5 x 1.8m