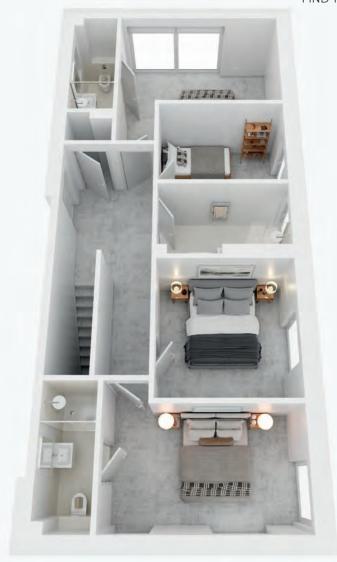

# MONKS WAY

A generous kitchen-dining-living room is the centrepiece of this home, with large triple-glazed doors overlooking the garden and countryside beyond. Also downstairs, a separate living room offers space to retreat and relax.

Upstairs, four airy bedrooms, two with en-suite, and a family bathroom offer peace, quiet and captivating views. Outside, a garage provides secure parking and storage while the wrap-around garden is the perfect space to entertain.

Generous kitchendining space

Second bedroom with en-suite

Private rear garden

Two further bedrooms/office

Separate living room

Separate utility room ( )

Zero Carbon Smart Home™

## **DIMENSIONS**

Kitchen-dining room Bedroom 2 4.4 x 2.6m 5.8 x 6.1m Living room Utility 3.2 x 4.8m En-suite 2 1.6 x 3.1m Bedroom 3 2.1 x 2.2m 3.5 x 3.5m Bedroom 1 Bedroom 4 4.4 x 4.0m 3.5 x 2.3m En-Suite 1 Bathroom 1.2 x 3.1m 3.5 x 1.8m