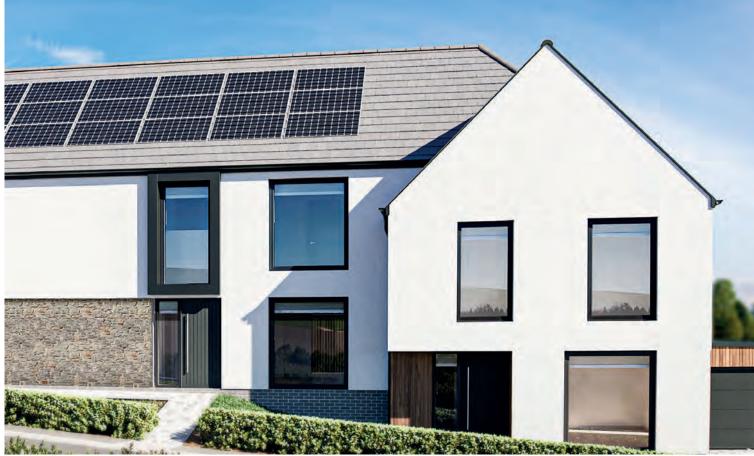

## YOUR ZERO CARBON SANCTUARY

Inside your home at Monks Way, you're surrounded by natural materials and eco-conscious design details. Your triple-glazed windows invite the sunlight in without letting the heat out. Your A+ rated kitchen appliances perform beautifully while consuming not a drop more energy than they need. Your underfloor heating pairs perfectly with your heat pump to create a luxurious feeling of warmth in your living spaces. And in the background, your home is quietly generating clean renewable power to reduce your impact on the environment.

## Zero carbon

We believe in creating the perfect environment inside, without harming the environment outside. That's why we only build homes that produce zero carbon emissions.

#### Sustainable Energy

- Integrated on-roof large solar PV array
- GivEnergy 5kWh hybrid inverter
- GivEnergy 9.5kWh or 13.5kWh home battery

On the move? Loxone Smart Home system gives you perfect control in the palm of your hand. Anytime, anywhere.