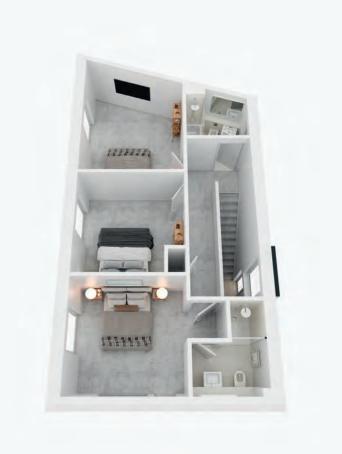

This spacious family home features four bedrooms, two with en-suite, plus a generous family bathroom. Downstairs, a large kitchen-dining-living room flows onto the rear garden and provides plenty of space to enjoy time with friends and family. A separate living room provides a quiet space to relax. Outside, the home features an attached garage and private garden with countryside views.

Generous kitchendining space

Private rear garden

Two further bedrooms/office

Separate living room

Separate utility room

## DIMENSIONS

Kitchen-dining room Living room Utility Bedroom 1 En-suite 1 5.8 x 6.1m 3.2 x 4.8m 2.1 x 2.2m 4.4 x 4.0m 1.2 x 3.1m Bedroom 2 En-suite 2 Bedroom 3 Bedroom 4 Bathroom 4.4 x 2.6m 1.6 x 3.1m 3.5 x 3.5m 3.5 x 2.3m 3.5 x 1.8m