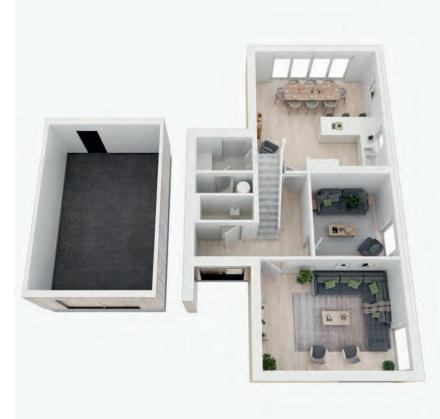

Upstairs, four airy bedrooms, two with en-suite, and a family bathroom offer peace, quiet and captivating views. Outside, a garage provides secure parking and storage while the wrap-around garden is the perfect space to entertain.