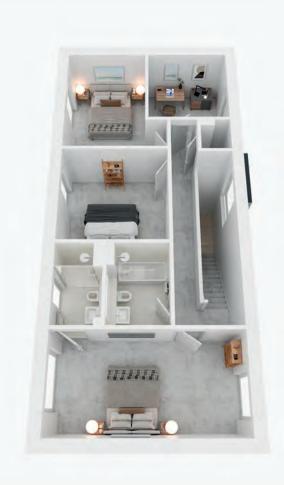

With an airy kitchen-dining room to the rear of the house, a large living room to the front, and a cosy snug in between, this spacious family home has room for everybody to enjoy.

Upstairs, the large master bedroom features an ensuite. There are two further double bedrooms, a family bathroom and a home office. Outside, the home features an attached garage and private rear garden to relax and breathe in the fresh country air.

Master bedroom with en-suite

Two further bedrooms

Private rear garden

Separate living room and snug

Zero Carbon Smart Home™

## **DIMENSIONS**

| Kitchen-dining room | 5.8 x 5.8m | En-suite  | 2.6 x 1.5m |
|---------------------|------------|-----------|------------|
| Snug                | 2.7x 3.6m  | Bedroom 2 | 3.1 x 3.5m |
| Living room         | 3.2 x 5.8m | Bedroom 3 | 3.2 x 3.5m |
| Utility             | 2.6 x 1.6m | Bathroom  | 2.6 x 1.9m |
| Bedroom 1           | 2.7 x 5.8m | Studv     | 2.2 x 2.1m |