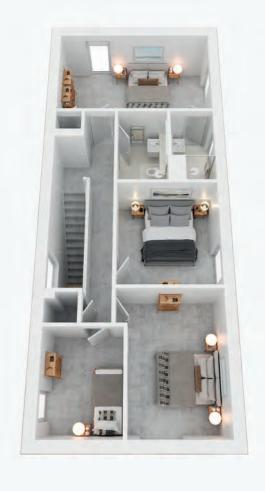

# MONKS WAY

A generous kitchen-dining-living room is the centrepiece of this home, with large triple-glazed doors overlooking the garden and countryside beyond. Also downstairs, a separate living room offers space to retreat and relax.

Upstairs, four airy bedrooms, two with en-suite, and a family bathroom offer peace, quiet and captivating views. Outside, a garage provides secure parking and storage while the wrap-around garden is the perfect space to entertain.