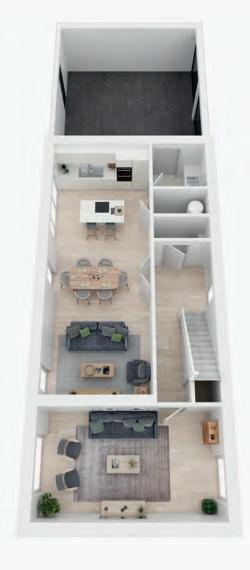

With an airy kitchen-dining room to the rear of the house, a large living room to the front, and a cosy snug in between, this spacious family home has room for everybody to enjoy.

Upstairs, the large master bedroom features an ensuite. There are two further double bedrooms, a family bathroom and a home office. Outside, the home features an attached garage and private rear garden to relax and breathe in the fresh country air.

Master bedroom with en-suite

Two further bedrooms

Private rear garden

Separate living room and snug

Zero Carbon Smart Home™

## **DIMENSIONS**

| Kitchen-dining room | 5.8 x 5.8m | En-suite  | 2.6 x 1.5m |
|---------------------|------------|-----------|------------|
| Snug                | 2.7x 3.6m  | Bedroom 2 | 3.1 x 3.5m |
| Living room         | 3.2 x 5.8m | Bedroom 3 | 3.2 x 3.5m |
| Utility             | 2.6 x 1.6m | Bathroom  | 2.6 x 1.9m |
| Bedroom 1           | 2.7 x 5.8m | Studv     | 2.2 x 2.1m |