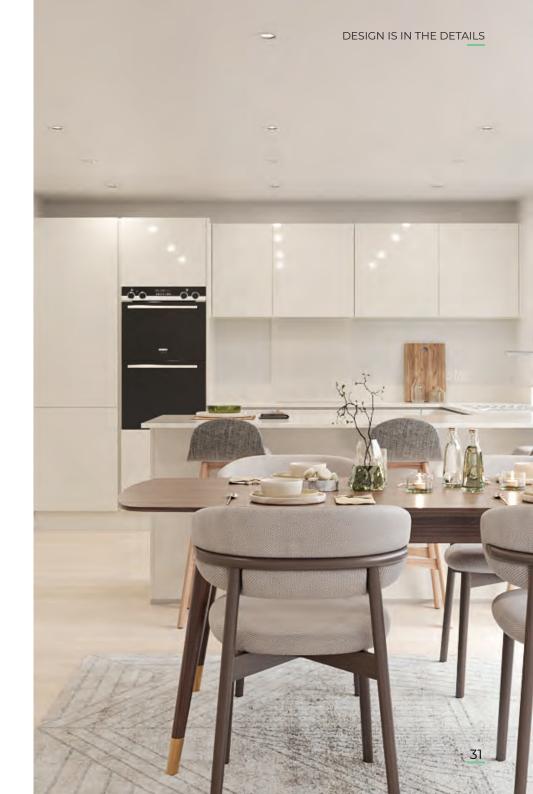

## DESIGN IS IN THE DETAILS

### **KITCHENS**

#### Kitchen units

 A choice of elegant handleless kitchens with a durable matt finish to door fronts and decorative end panels

#### Worktops

 A choice of hard-wearing laminate styles as standard, along with a range of Silestone quartz upgrades

#### **Appliances**

- Siemens four zone induction hob
- Siemens integrated fan-assisted oven and multi-function combination oven
- Siemens integrated dishwasher with Flex 1 basket system
- Blanco Lanora single-lever tap in brushed stainless steel
- Silgranit bowl and a half-inset composite sink with upgrade options for quartz worktop
- Siemens warming drawer
- Siemens 60/40 217 litre fridge-freezer