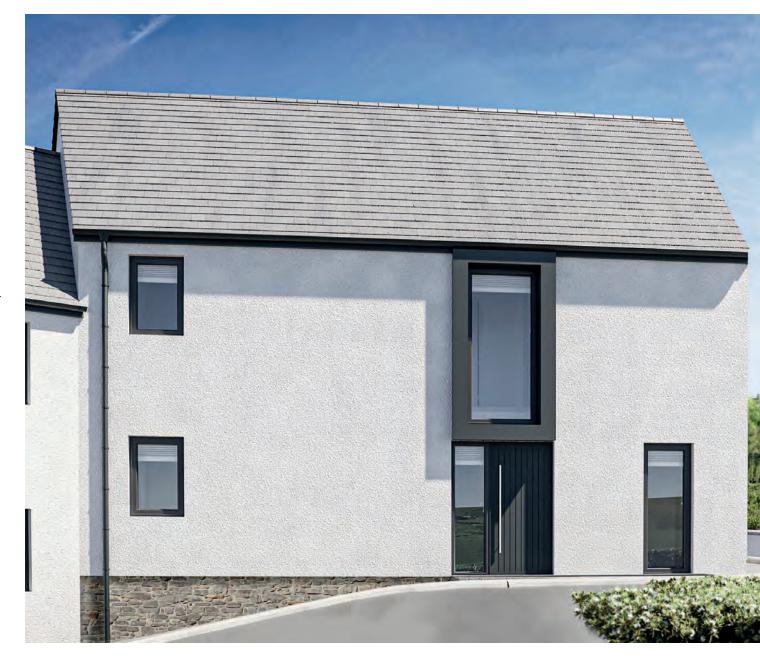

# MONKS WAY

A generous kitchen-dining-living room is the centrepiece of this home, with large triple-glazed doors overlooking the garden and countryside beyond. Also downstairs, a separate living room offers space to retreat and relax.

Upstairs, four airy bedrooms, two with en-suite, and a family bathroom offer peace, quiet and captivating views. Outside, a garage provides secure parking and storage while the wrap-around garden is the perfect space to entertain.

Generous kitchendining space

Second bedroom with en-suite

Private rear garden

Two further bedrooms/office

Separate living room

Separate utility room ( )

Zero Carbon Smart Home™

## **DIMENSIONS**

Kitchen-dining room Bedroom 2 4.4 x 2.6m 5.8 x 6.1m Living room Utility 3.2 x 4.8m En-suite 2 1.6 x 3.1m Bedroom 3 2.1 x 2.2m 3.5 x 3.5m Bedroom 1 Bedroom 4 4.4 x 4.0m 3.5 x 2.3m En-Suite 1 Bathroom 1.2 x 3.1m 3.5 x 1.8m