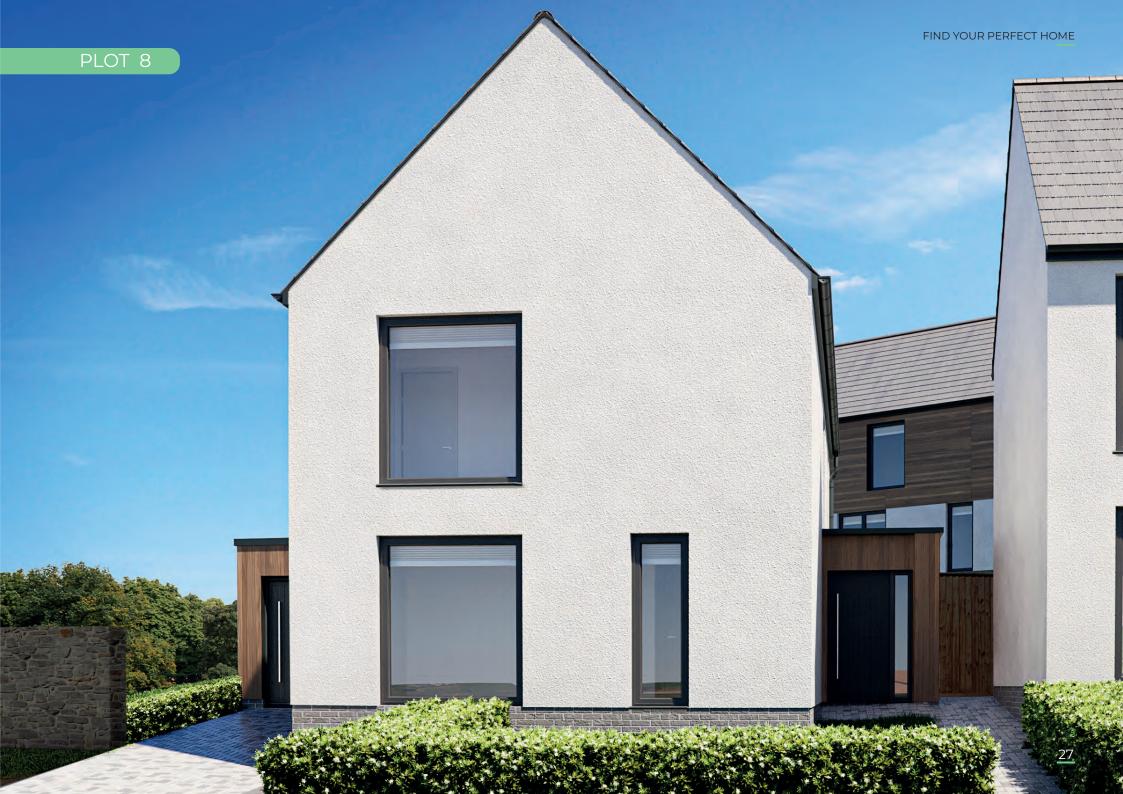

This spacious family home features four bedrooms, two with en-suite, plus a generous family bathroom. Downstairs, a large kitchen-dining-living room flows onto the rear garden and provides plenty of space to enjoy time with friends and family. A separate living room provides a quiet space to relax. Outside, the home features an attached garage and private garden with countryside views.

Generous kitchendining space

Private rear garden

Two further bedrooms/office

Separate living room

Separate utility room

## DIMENSIONS

Kitchen-dining room Living room Utility Bedroom 1 En-suite 1 5.8 x 6.1m 3.2 x 4.8m 2.1 x 2.2m 4.4 x 4.0m 1.2 x 3.1m Bedroom 2 En-suite 2 Bedroom 3 Bedroom 4 Bathroom 4.4 x 2.6m 1.6 x 3.1m 3.5 x 3.5m 3.5 x 2.3m 3.5 x 1.8m