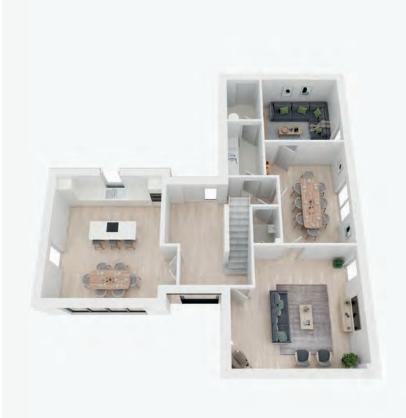

The jewel in Monks Way's crown, this extraordinary home effortlessly blends style, space and sustainability. Downstairs, the grand entrance hallway leads onto a generous kitchen-dining room, a spacious living room with picture windows and a separate dining room the triple-glazed doors leading onto the garden. Also downstairs, a cosy snug offers a quiet space to unwind after a busy day.

Upstairs, you'll find three airy double bedrooms, two with en-suite, a family bathroom and a fourth bedroom / office. Outside, a detached garage offers secure parking and storage. While the large south-facing garden wraps around the property, offering countryside views and ample space for plants and entertaining. This is truly the pinnacle of sustainable living.

3.5

Generous kitchendining space

Private rear garden

Separate living, snug and dining

Separate utility room

Zero Carbon Smart Home<sup>™</sup>

#### **DIMENSIONS**

| Kitchen-dining room | 5.6 x 5.8m | En-suite 1 | 1.5 x 3.4m |
|---------------------|------------|------------|------------|
| Living room         | 5.6 x 5.1m | Bedroom 2  | 3.1 x 3.4m |
| Dining room         | 3.3 x 5.8m | En-suite 2 | 1.5 x 2.6m |
| Utility             | 1.7 x 2.9m | Bedroom 3  | 3.1 x 4.2m |
| Snug                | 3.8 x 3.5m | Bedroom 4  | 2.5 x 3.1m |
| Bedroom 1           | 4.0 x 3.4m | Bathroom   | 1.7 x 2.6m |