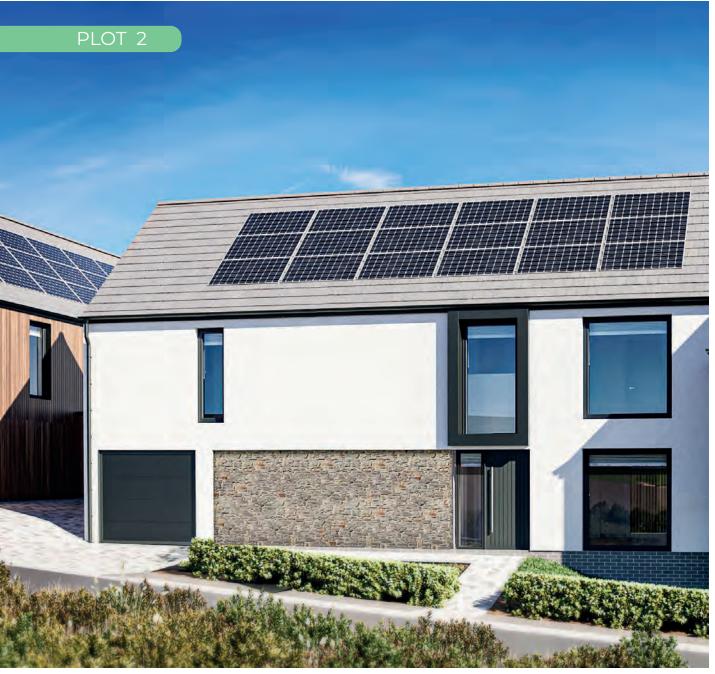

# MONKS WAY

A generous kitchen-dining-living room is the centrepiece of this home, with large triple-glazed doors overlooking the garden and countryside beyond. Also downstairs, a separate living room offers space to retreat and relax.

Upstairs, four airy bedrooms, two with en-suite, and a family bathroom offer peace, quiet and captivating views. Outside, a garage provides secure parking and storage while the wrap-around garden is the perfect space to entertain.

Generous kitchendining space

Second bedroom with en-suite

Private rear garden

Two further bedrooms/office

Separate living room

Separate utility room ( )

Zero Carbon Smart Home™

## **DIMENSIONS**

Kitchen-dining room Bedroom 2 4.4 x 2.6m 5.8 x 6.1m Living room Utility 3.2 x 4.8m En-suite 2 1.6 x 3.1m Bedroom 3 2.1 x 2.2m 3.5 x 3.5m Bedroom 1 Bedroom 4 4.4 x 4.0m 3.5 x 2.3m En-Suite 1 Bathroom 1.2 x 3.1m 3.5 x 1.8m