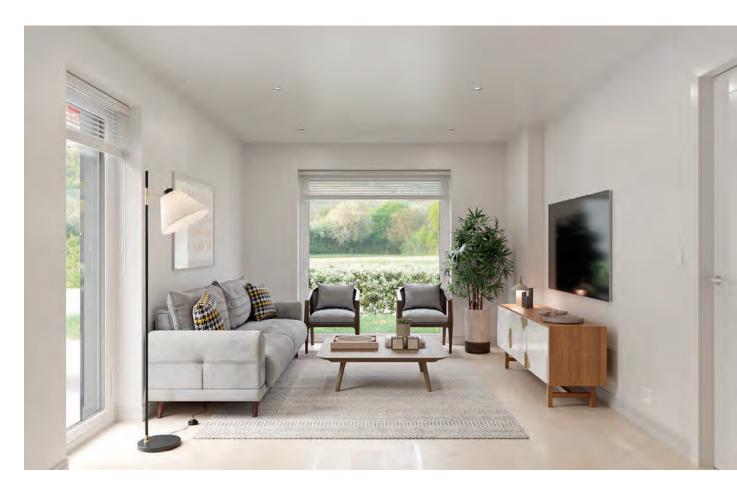

## YOUR ZERO CARBON SANCTUARY

Inside your home at Monks Way, you're surrounded by natural materials and eco-conscious design details. Your triple-glazed windows invite the sunlight in without letting the heat out. Your A+ rated kitchen appliances perform beautifully while consuming not a drop more energy than they need. Your underfloor heating pairs perfectly with your heat pump to create a luxurious feeling of warmth in your living spaces. And in the background, your home is quietly generating clean renewable power to reduce your impact on the environment.

And breathe. Enjoy freshly filtered air throughout your home thanks to a Mechanical Ventilation with Heat Recovery (MVHR) system.