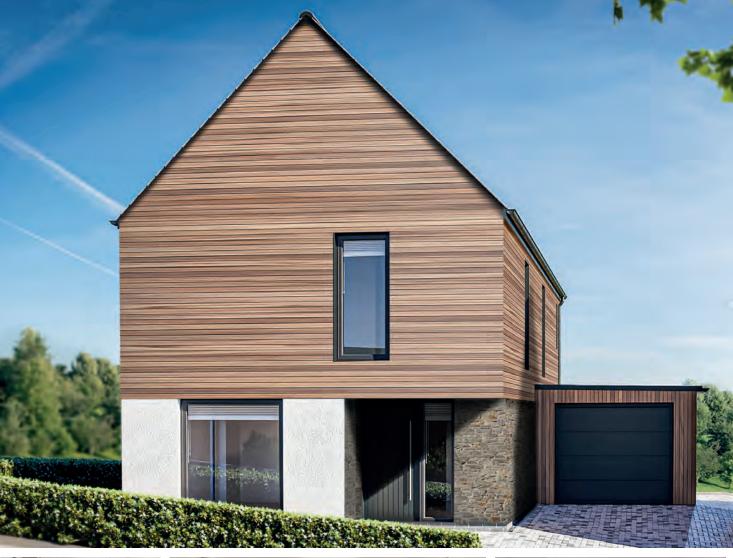

# MONKS WAY

A generous kitchen-dining-living room is the centrepiece of this home, with large triple-glazed doors overlooking the garden and countryside beyond. Also downstairs, a separate living room offers space to retreat and relax.

Upstairs, four airy bedrooms, two with en-suite, and a family bathroom offer peace, quiet and captivating views. Outside, a garage provides secure parking and storage while the wrap-around garden is the perfect space to entertain.