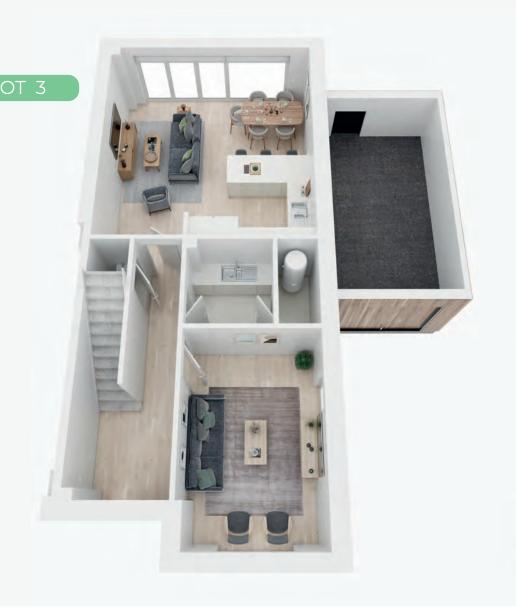

# MONKS WAY

A generous kitchen-dining-living room is the centrepiece of this home, with large triple-glazed doors overlooking the garden and countryside beyond. Also downstairs, a separate living room offers space to retreat and relax.

Upstairs, four airy bedrooms, two with en-suite, and a family bathroom offer peace, quiet and captivating views. Outside, a garage provides secure parking and storage while the wrap-around garden is the perfect space to entertain.

Generous kitchendining space

Second bedroom with en-suite

Private rear garden

Two further bedrooms/office

Separate living room

Separate utility room ( )

Zero Carbon Smart Home™

## **DIMENSIONS**

Kitchen-dining room Bedroom 2 4.4 x 2.6m 5.8 x 6.1m Living room Utility 3.2 x 4.8m En-suite 2 1.6 x 3.1m Bedroom 3 2.1 x 2.2m 3.5 x 3.5m Bedroom 1 Bedroom 4 4.4 x 4.0m 3.5 x 2.3m En-Suite 1 Bathroom 1.2 x 3.1m 3.5 x 1.8m