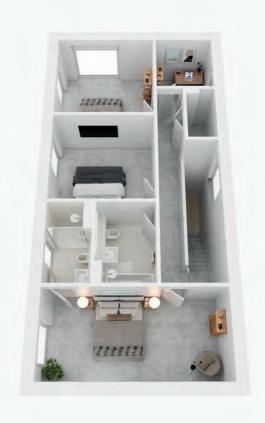

This spacious family home features four bedrooms, two with en-suite, plus a generous family bathroom. Downstairs, a large kitchen-dining-living room flows onto the rear garden and provides plenty of space to enjoy time with friends and family. A separate living room provides a quiet space to relax. Outside, the home features an attached garage and private garden with countryside views.

Generous kitchendining space

Private rear garden

Two further bedrooms/office

Separate living room

Separate utility room

## DIMENSIONS

Kitchen-dining room Living room Utility Bedroom 1 En-suite 1 5.8 x 6.1m 3.2 x 4.8m 2.1 x 2.2m 4.4 x 4.0m 1.2 x 3.1m Bedroom 2 En-suite 2 Bedroom 3 Bedroom 4 Bathroom 4.4 x 2.6m 1.6 x 3.1m 3.5 x 3.5m 3.5 x 2.3m 3.5 x 1.8m