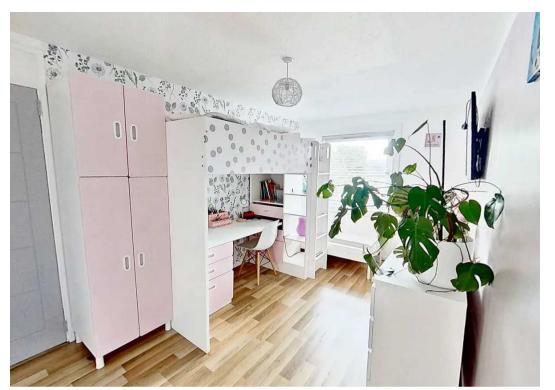

#### **Bedroom**

11' 5" x 7' 1" (3.47m x 2.17m)

Third double bedroom with rear facing window and venetian blind, again offering open views. Laminate flooring, radiator.