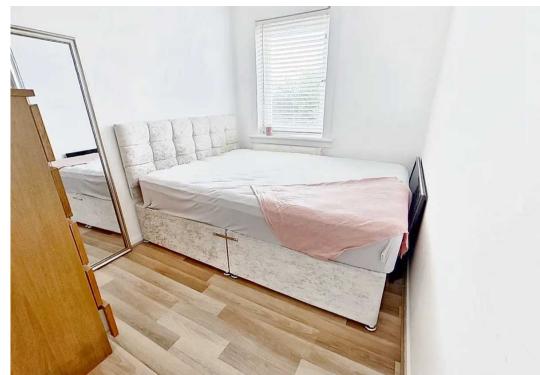

#### **Bedroom One**

14' 7" x 8' 8" (4.44m x 2.64m)

Rear facing window with wood effect venetian blind and offering open views over to the Pentland Hills. Two fitted cupboards, one with shelves and one with hanging rail. Laminate flooring, radiator.