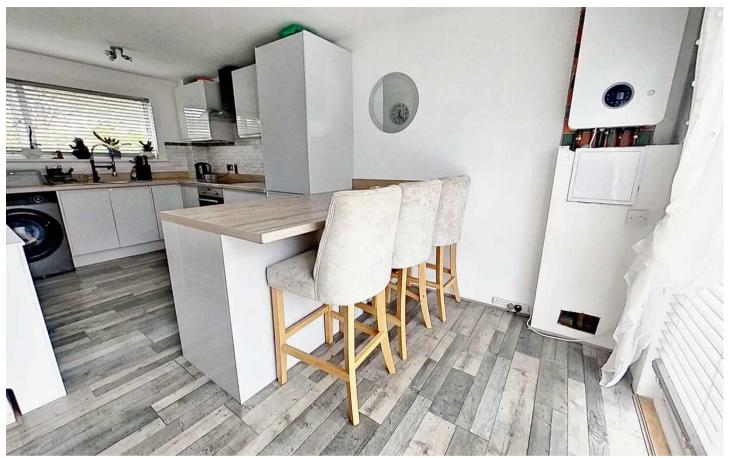

### Open Plan Kitchen/Dining/Living Room

25' 9" x 17' 8" (7.85m x 5.38m)

Recently upgraded kitchen fitted with base and wall mounted units, induction hob, electric fan assisted oven, cooker hood, integrated fridge/freezer, stainless steel sink, side drainer and pull out mixer tap, complementary worktops including breakfast bar. Front and rear facing windows and patio doors with wood effect venetian blinds. Wall mounted recently installed combi gas central heating boiler. Radiator with cover, laminate flooring.