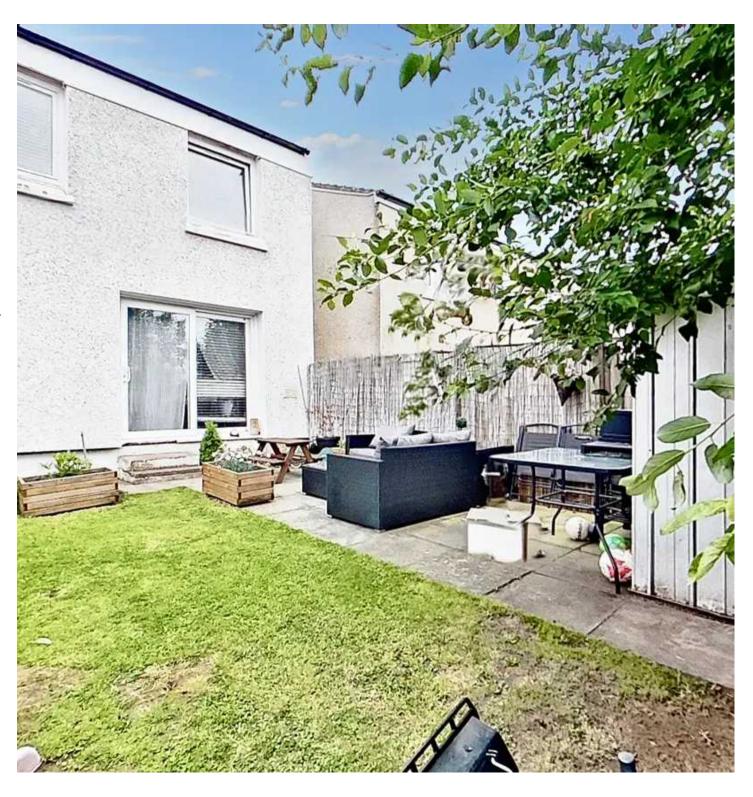

## GARDEN

Fully enclosed rear garden laid to grass and with large patio area.

## ON STREET

Ample adjacent on street parking.