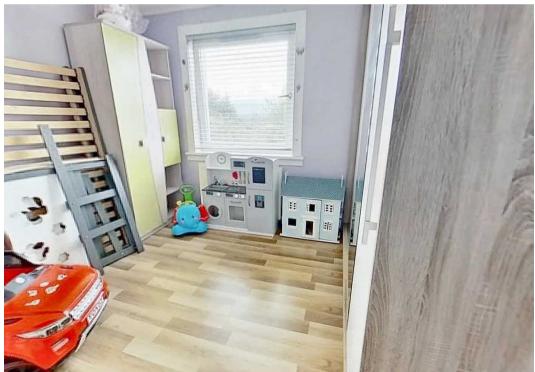

#### **Bedroom Two**

11' 5" x 31' 10" (3.47m x 9.70m)

Second double bedroom with rear facing window and venetian blind, again offering open views. Laminate flooring, radiator.