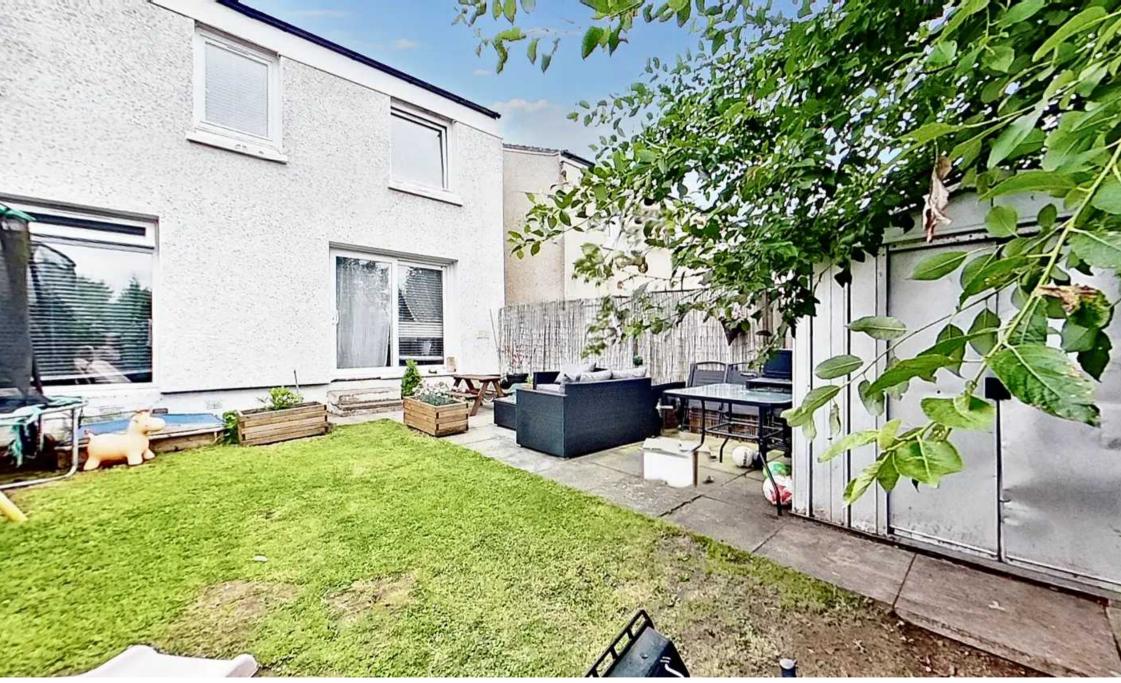

## GARDEN

Fully enclosed rear garden laid to grass and with large patio area.

## ON STREET

Ample adjacent on street parking.