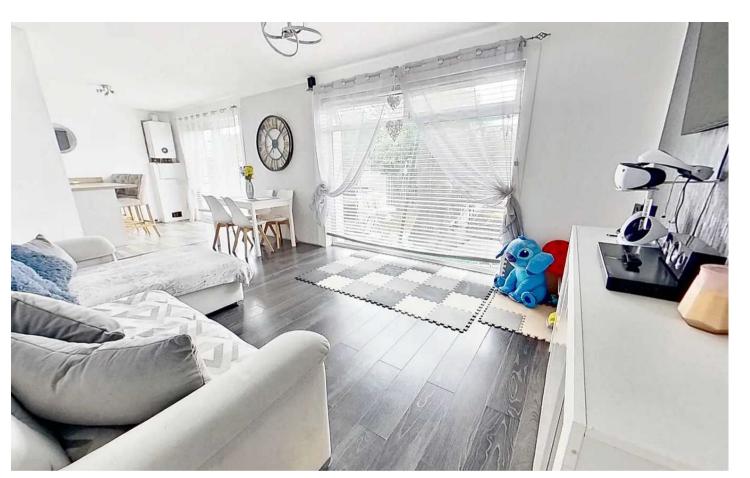

### Open Plan Kitchen/Dining/Living Room

25' 9" x 17' 8" (7.85m x 5.38m)

Recently upgraded kitchen fitted with base and wall mounted units, induction hob, electric fan assisted oven, cooker hood, integrated fridge/freezer, stainless steel sink, side drainer and pull out mixer tap, complementary worktops including breakfast bar. Front and rear facing windows and patio doors with wood effect venetian blinds. Wall mounted recently installed combi gas central heating boiler. Radiator with cover, laminate flooring.