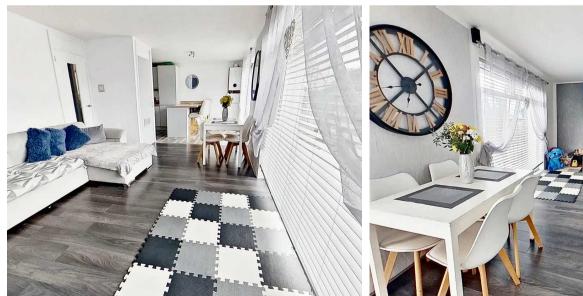

### Open Plan Kitchen/Dining/Living Room

25' 9" x 17' 8" (7.85m x 5.38m)

Recently upgraded kitchen fitted with base and wall mounted units, induction hob, electric fan assisted oven, cooker hood, integrated fridge/freezer, stainless steel sink, side drainer and pull out mixer tap, complementary worktops including breakfast bar. Front and rear facing windows and patio doors with wood effect venetian blinds. Wall mounted recently installed combi gas central heating boiler. Radiator with cover, laminate flooring.