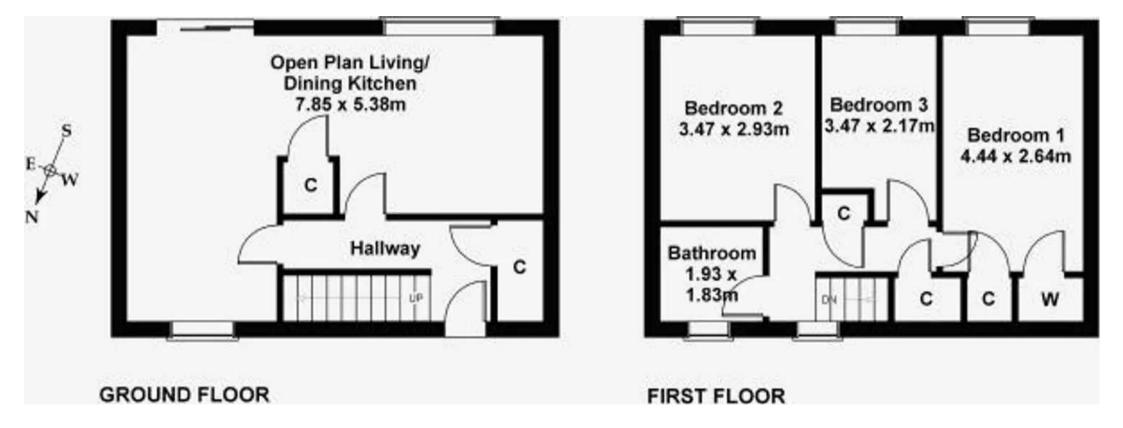

### Open Plan Kitchen/Dining/Living Room

25' 9" x 17' 8" (7.85m x 5.38m)

Recently upgraded kitchen fitted with base and wall mounted units, induction hob, electric fan assisted oven, cooker hood, integrated fridge/freezer, stainless steel sink, side drainer and pull out mixer tap, complementary worktops including breakfast bar. Front and rear facing windows and patio doors with wood effect venetian blinds. Wall mounted recently installed combi gas central heating boiler. Radiator with cover, laminate flooring.

#### **Bedroom One**

14' 7" x 8' 8" (4.44m x 2.64m)

Rear facing window with wood effect venetian blind and offering open views over to the Pentland Hills. Two fitted cupboards, one with shelves and one with hanging rail. Laminate flooring, radiator.

#### **Bedroom Two**

11' 5" x 31' 10" (3.47m x 9.70m)

Second double bedroom with rear facing window and venetian blind, again offering open views. Laminate flooring, radiator.

#### **Bedroom**

11' 5" x 7' 1" (3.47m x 2.17m)

Third double bedroom with rear facing window and venetian blind, again offering open views. Laminate flooring, radiator.