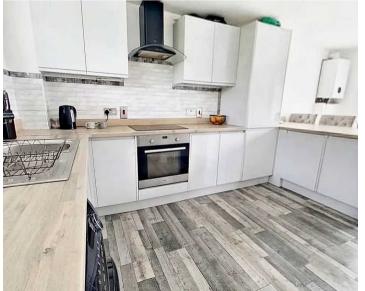

### Open Plan Kitchen/Dining/Living Room

25' 9" x 17' 8" (7.85m x 5.38m)

Recently upgraded kitchen fitted with base and wall mounted units, induction hob, electric fan assisted oven, cooker hood, integrated fridge/freezer, stainless steel sink, side drainer and pull out mixer tap, complementary worktops including breakfast bar. Front and rear facing windows and patio doors with wood effect venetian blinds. Wall mounted recently installed combi gas central heating boiler. Radiator with cover, laminate flooring.