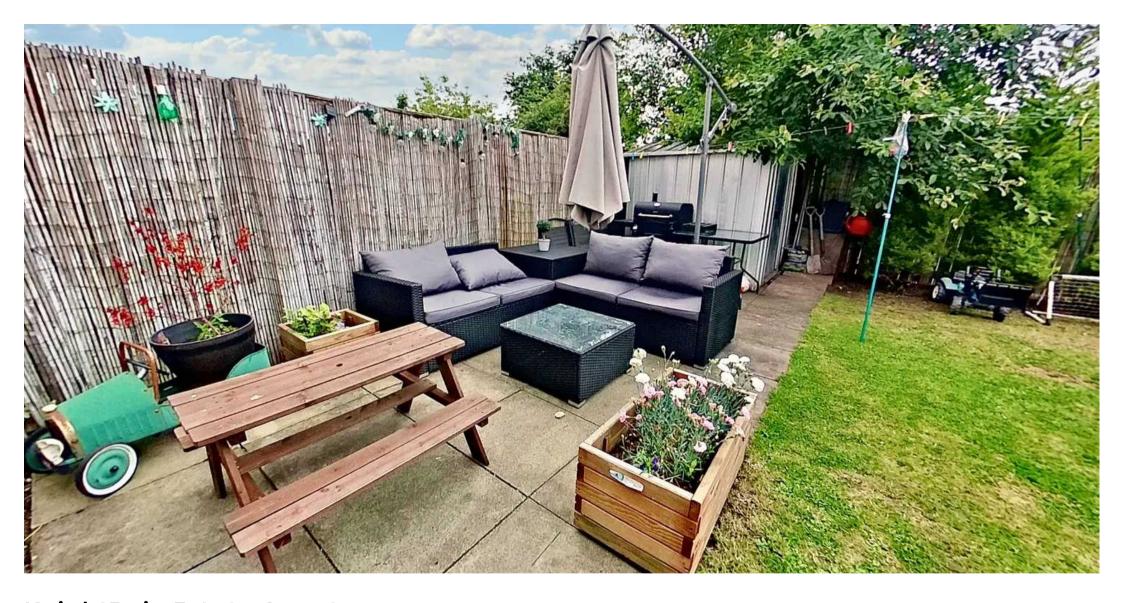

facing window. Hatch to insulated loft. 3-way spotlights.

#### **Bedroom One**

14' 7" x 8' 8" (4.44m x 2.64m)

Rear facing window with wood effect venetian blind and offering open views over to the Pentland Hills. Two fitted cupboards, one with shelves and one with hanging rail. Laminate flooring, radiator.

#### **Bedroom Two**

11' 5" x 31' 10" (3.47m x 9.70m)

Second double bedroom with rear facing window and venetian blind, again offering open views. Laminate flooring, radiator.

#### **Bedroom**

11' 5" x 7' 1" (3.47m x 2.17m)

Third double bedroom with rear facing window and venetian blind, again offering open views. Laminate flooring, radiator.



## GARDEN

Fully enclosed rear garden laid to grass and with large patio area.

## ON STREET

Ample adjacent on street parking.









# KnightBain Estate Agents

Knightbain, 4 Greendykes Road, Broxburn - EH52 5AG

01506 852000

info@knightbain.co.uk

www.knightbain.co.uk/