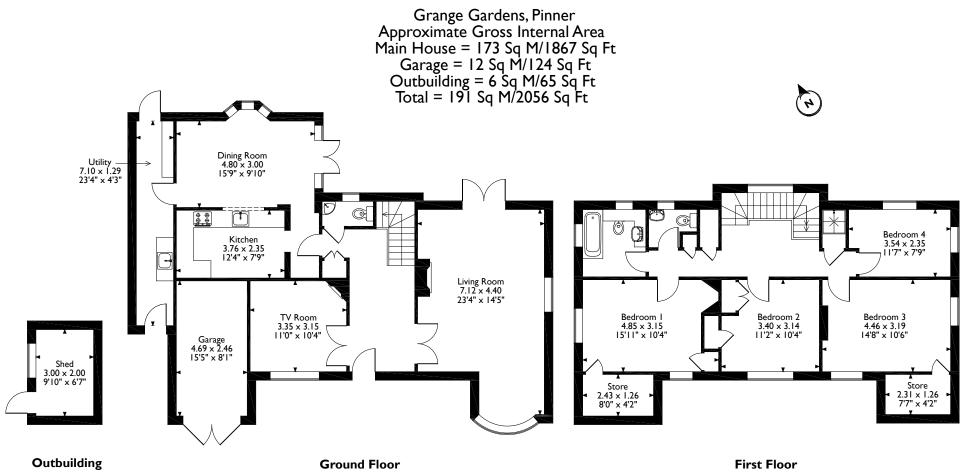

## **Additional Information**

Guide Price: Price on Application

Tenure: Freehold

Local Authority: London Borough of Harrow

Energy Efficiency Rating: Band D

Please note that the location of doors, windows and other items are approximate and this floorplan is to be used for illustrative purposes only. Unauthorized reproduction is prohibited.