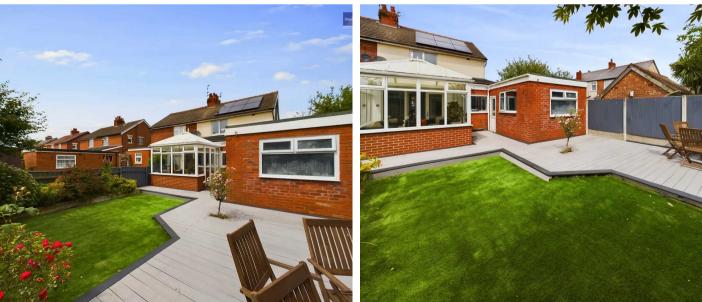

Externally, the property showcases a charming front garden and driveway, for 2 cars, alongside a generously sized rear garden, perfect for outdoor enjoyment and relaxation. The landscaped rear garden provides a peaceful oasis, complete with composite decking for alfresco dining. Whether it be a quiet evening in the beautifully landscaped garden, or the ease of access provided by the front driveway and garage, this property effortlessly accommodates both modern living and traditional comforts.

#### REAR GARDEN

Enclosed landscaped garden to the rear