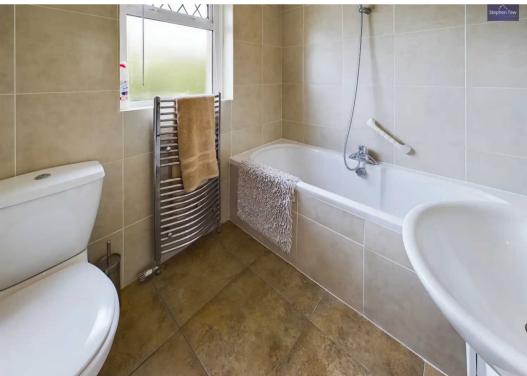

### Blackpool

This immaculately presented 3-bedroom semi-detached house offers a welcoming charm with its spacious hallway leading to a comfortable lounge/diner perfect for entertaining. The well-appointed kitchen features an integrated gas hob/oven, while the conservatory provides a tranquil space to unwind. The property boasts a modern 3-piece bathroom suite, upstairs and downstairs, alongside three bedrooms, two of which include fitted wardrobes. Every modern convenience has been considered, fully boarded loft with pulldown ladder, solar panels and double glazing throughout.

Hallway 16' 0" x 5' 9" (4.89m x 1.75m)

Lounge/Diner 26' 10" x 12' 1" (8.18m x 3.69m)

**Kitchen** 9' 7" x 18' 1" (2.91m x 5.51m)

**Conservatory** 9' 7" x 9' 0" (2.92m x 2.75m)

**GF Bathroom** 7' 4" x 5' 10" (2.23m x 1.77m)

**Landing** 6' 9" x 4' 0" (2.06m x 1.23m)

**Bedroom 1** 12' 6" x 10' 8" (3.80m x 3.25m)

**Bedroom 2** 11' 5" x 12' 0" (3.47m x 3.67m)

**Bedroom 3** 9' 2" x 7' 3" (2.79m x 2.20m)

Bathroom 7' 5" x 5' 10" (2.27m x 1.79m)