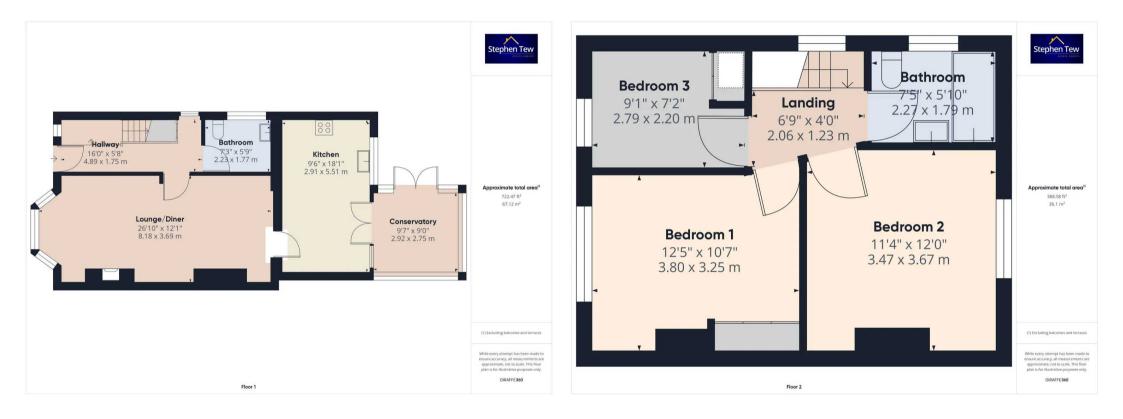

Hallway 16' 0" x 5' 9" (4.89m x 1.75m)

Lounge/Diner 26' 10" x 12' 1" (8.18m x 3.69m)

**Kitchen** 9' 7" x 18' 1" (2.91m x 5.51m)

**Conservatory** 9' 7" x 9' 0" (2.92m x 2.75m)

**GF Bathroom** 7' 4" x 5' 10" (2.23m x 1.77m)

**Landing** 6' 9" x 4' 0" (2.06m x 1.23m)

**Bedroom 1** 12' 6" x 10' 8" (3.80m x 3.25m)

**Bedroom 2** 11' 5" x 12' 0" (3.47m x 3.67m)

**Bedroom 3** 9' 2" x 7' 3" (2.79m x 2.20m)

Bathroom 7' 5" x 5' 10" (2.27m x 1.79m)