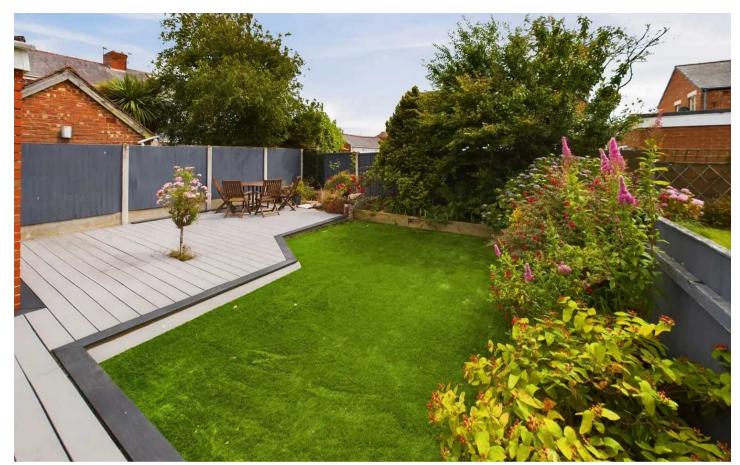

Externally, the property showcases a charming front garden and driveway, for 2 cars, alongside a generously sized rear garden, perfect for outdoor enjoyment and relaxation. The landscaped rear garden provides a peaceful oasis, complete with composite decking for alfresco dining. Whether it be a quiet evening in the beautifully landscaped garden, or the ease of access provided by the front driveway and garage, this property effortlessly accommodates both modern living and traditional comforts.

#### REAR GARDEN

Enclosed landscaped garden to the rear