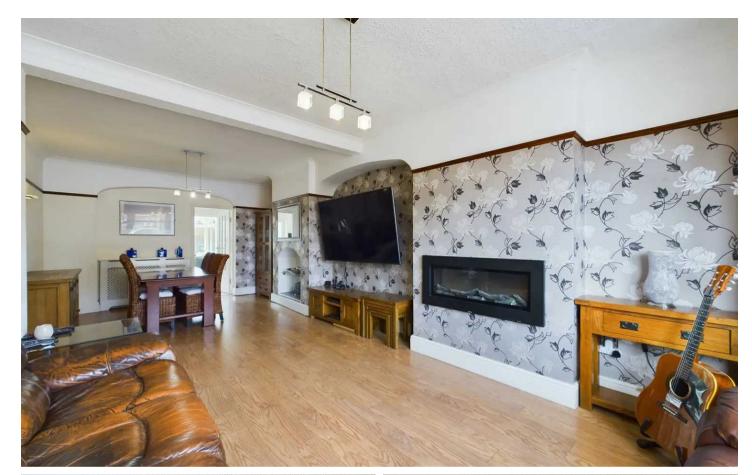

### Blackpool

This immaculately presented 3-bedroom semi-detached house offers a welcoming charm with its spacious hallway leading to a comfortable lounge/diner perfect for entertaining. The well-appointed kitchen features an integrated gas hob/oven, while the conservatory provides a tranquil space to unwind. The property boasts a modern 3-piece bathroom suite, upstairs and downstairs, alongside three bedrooms, two of which include fitted wardrobes. Every modern convenience has been considered, fully boarded loft with pulldown ladder, solar panels and double glazing throughout.

Hallway 16' 0" x 5' 9" (4.89m x 1.75m)

Lounge/Diner 26' 10" x 12' 1" (8.18m x 3.69m)

**Kitchen** 9' 7" x 18' 1" (2.91m x 5.51m)

**Conservatory** 9' 7" x 9' 0" (2.92m x 2.75m)

**GF Bathroom** 7' 4" x 5' 10" (2.23m x 1.77m)