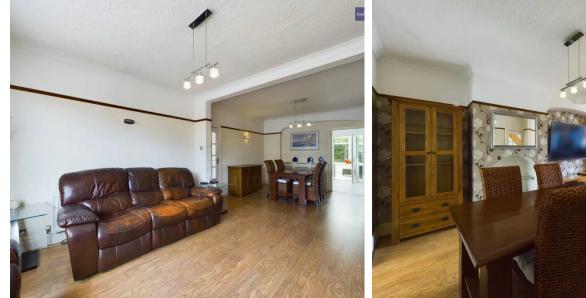

### Blackpool

This immaculately presented 3-bedroom semi-detached house offers a welcoming charm with its spacious hallway leading to a comfortable lounge/diner perfect for entertaining. The well-appointed kitchen features an integrated gas hob/oven, while the conservatory provides a tranquil space to unwind. The property boasts a modern 3-piece bathroom suite, upstairs and downstairs, alongside three bedrooms, two of which include fitted wardrobes. Every modern convenience has been considered, fully boarded loft with pulldown ladder, solar panels and double glazing throughout.

Hallway 16' 0" x 5' 9" (4.89m x 1.75m)

Lounge/Diner 26' 10" x 12' 1" (8.18m x 3.69m)

**Kitchen** 9' 7" x 18' 1" (2.91m x 5.51m)

**Conservatory** 9' 7" x 9' 0" (2.92m x 2.75m)

**GF Bathroom** 7' 4" x 5' 10" (2.23m x 1.77m)