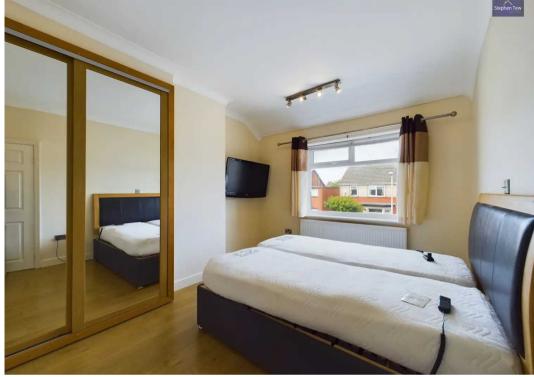

### Blackpool

This immaculately presented 3-bedroom semi-detached house offers a welcoming charm with its spacious hallway leading to a comfortable lounge/diner perfect for entertaining. The well-appointed kitchen features an integrated gas hob/oven, while the conservatory provides a tranquil space to unwind. The property boasts a modern 3-piece bathroom suite, upstairs and downstairs, alongside three bedrooms, two of which include fitted wardrobes. Every modern convenience has been considered, fully boarded loft with pulldown ladder, solar panels and double glazing throughout.

**Landing** 6' 9" x 4' 0" (2.06m x 1.23m)

**Bedroom 1** 12' 6" x 10' 8" (3.80m x 3.25m)

**Bedroom 2** 11' 5" x 12' 0" (3.47m x 3.67m)

**Bedroom 3** 9' 2" x 7' 3" (2.79m x 2.20m)

Bathroom 7' 5" x 5' 10" (2.27m x 1.79m)