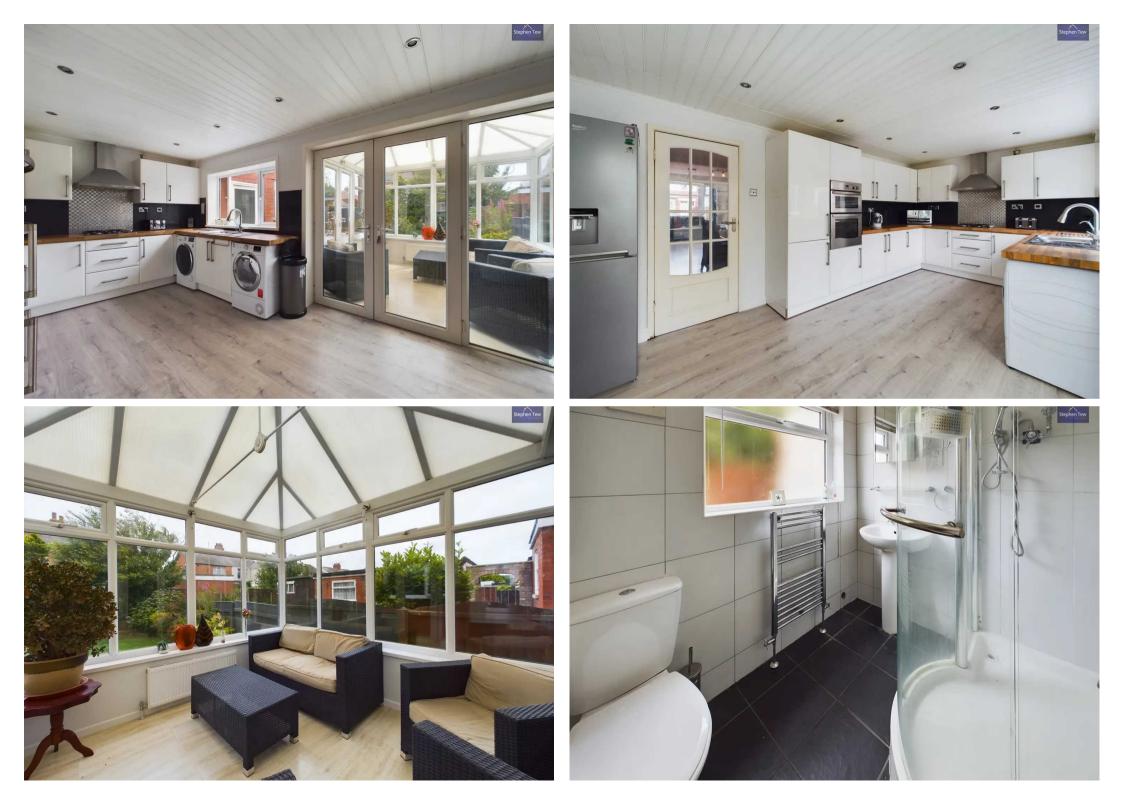

### Blackpool

This immaculately presented 3-bedroom semi-detached house offers a welcoming charm with its spacious hallway leading to a comfortable lounge/diner perfect for entertaining. The well-appointed kitchen features an integrated gas hob/oven, while the conservatory provides a tranquil space to unwind. The property boasts a modern 3-piece bathroom suite, upstairs and downstairs, alongside three bedrooms, two of which include fitted wardrobes. Every modern convenience has been considered, fully boarded loft with pulldown ladder, solar panels and double glazing throughout.

Hallway 16' 0" x 5' 9" (4.89m x 1.75m)

Lounge/Diner 26' 10" x 12' 1" (8.18m x 3.69m)

**Kitchen** 9' 7" x 18' 1" (2.91m x 5.51m)

**Conservatory** 9' 7" x 9' 0" (2.92m x 2.75m)

**GF Bathroom** 7' 4" x 5' 10" (2.23m x 1.77m)