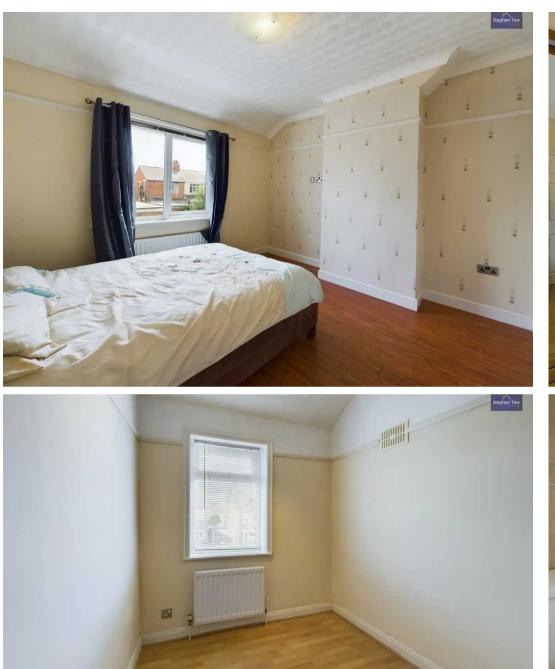

### Blackpool

This immaculately presented 3-bedroom semi-detached house offers a welcoming charm with its spacious hallway leading to a comfortable lounge/diner perfect for entertaining. The well-appointed kitchen features an integrated gas hob/oven, while the conservatory provides a tranquil space to unwind. The property boasts a modern 3-piece bathroom suite, upstairs and downstairs, alongside three bedrooms, two of which include fitted wardrobes. Every modern convenience has been considered, fully boarded loft with pulldown ladder, solar panels and double glazing throughout.

**Landing** 6' 9" x 4' 0" (2.06m x 1.23m)

**Bedroom 1** 12' 6" x 10' 8" (3.80m x 3.25m)

**Bedroom 2** 11' 5" x 12' 0" (3.47m x 3.67m)

**Bedroom 3** 9' 2" x 7' 3" (2.79m x 2.20m)

Bathroom 7' 5" x 5' 10" (2.27m x 1.79m)