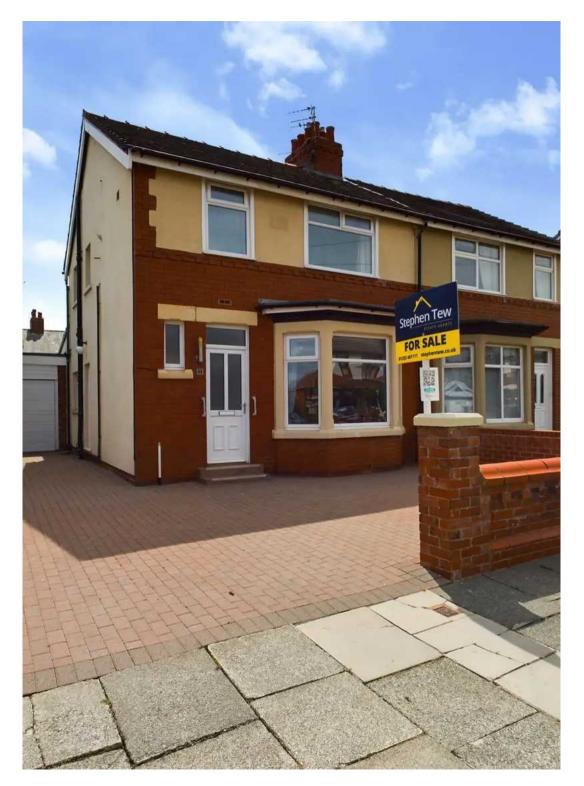

Stephen Tew

FOR SALE

Sawley Avenue, Blackpool

Offers Over £200,000

Externally, the property showcases a charming front garden and driveway, for 2 cars, alongside a generously sized rear garden, perfect for outdoor enjoyment and relaxation. The landscaped rear garden provides a peaceful oasis, complete with composite decking for alfresco dining. Whether it be a quiet evening in the beautifully landscaped garden, or the ease of access provided by the front driveway and garage, this property effortlessly accommodates both modern living and traditional comforts.

#### FRONT GARDEN

Front Garden/Driveway

#### GARAGE

Single Garage

DRIVEWAY

2 Parking Spaces