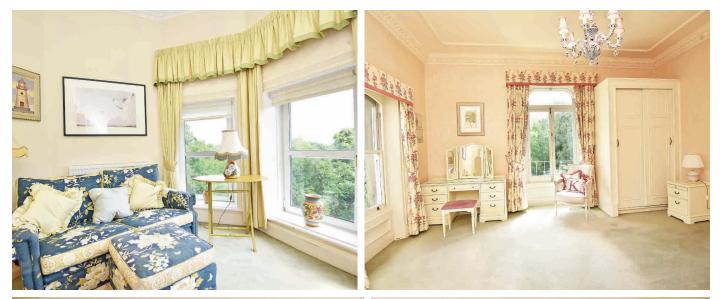

## **BEDROOM 1**

A large double bedroom with fitted wardrobes and windows on two sides overlooking the Stray and the Oval Gardens.

# BEDROOM 2

A double bedroom with fitted wardrobes.