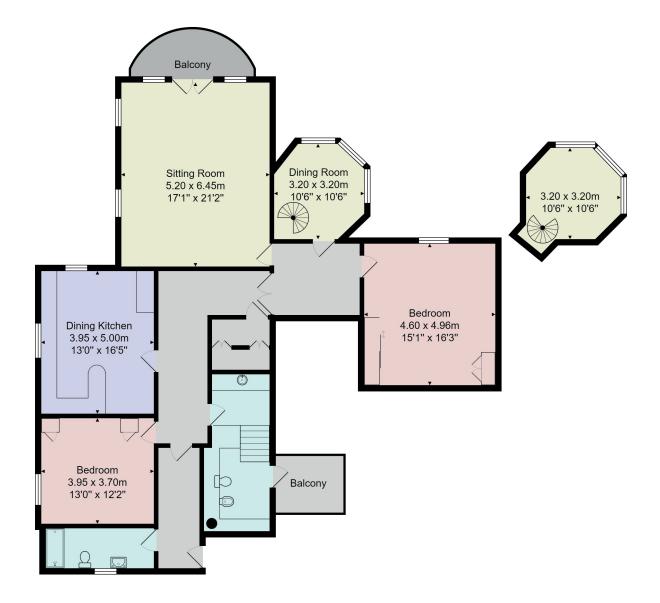

# **FLOOR PLAN**

Total Area: 165.2 m<sup>2</sup> ... 1778 ft<sup>2</sup> (excluding balcony) All measurements are approximate and for display purposes only. No liability is accepted by either the agency or Box Property Solutions Ltd as to the exact measurements of the rooms. Box Property Solutions Ltd retains the copyright on this plan and allows agents to use it with agreed permission.