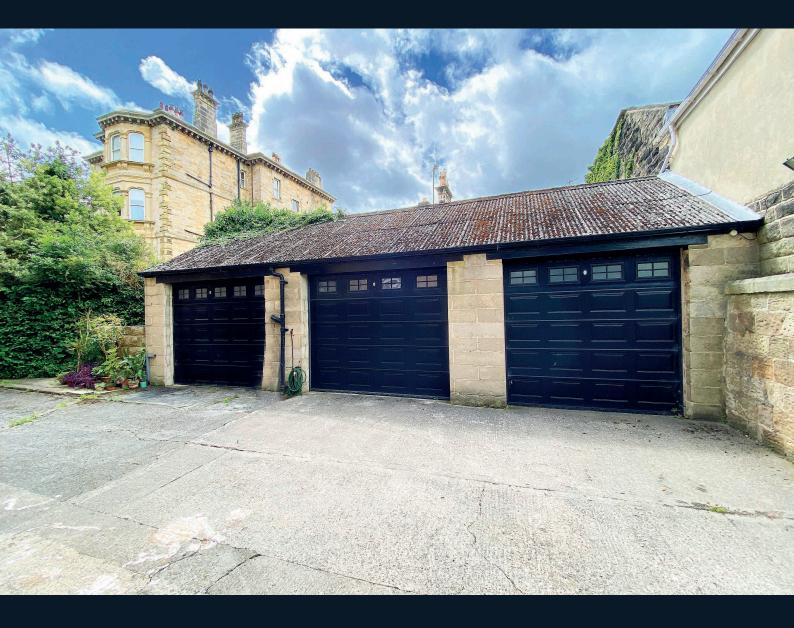

The generous accommodation comprises a large sitting room which has glazed doors leading to a private balcony, which enjoys superb views. In addition, there is a dining room with spiral staircase leading to an additional upstairs sitting area, plus a kitchen, two large double bedrooms, a bathroom and shower room. The property has the benefit of a garage, a car parking space, a shared secret garden and a private balcony, providing an excellent outdoor sitting and entertaining area.

2 Reception Rooms · Kitchen
2 Bedrooms · Shower Room · Bathroom
Off-Road Parking · Garage · Private Balcony

#### **Outside**

The property has the benefit of a garage and a car parking space. Glazed doors from the apartment lead to a private balcony that provides an outdoor sitting area enjoying stunning views over the Stray towards Harrogate town centre. There is a second balcony accessed via the bathroom.There is also a shared secret garden which can be accessed through the garage. Useful basement room providing storage.