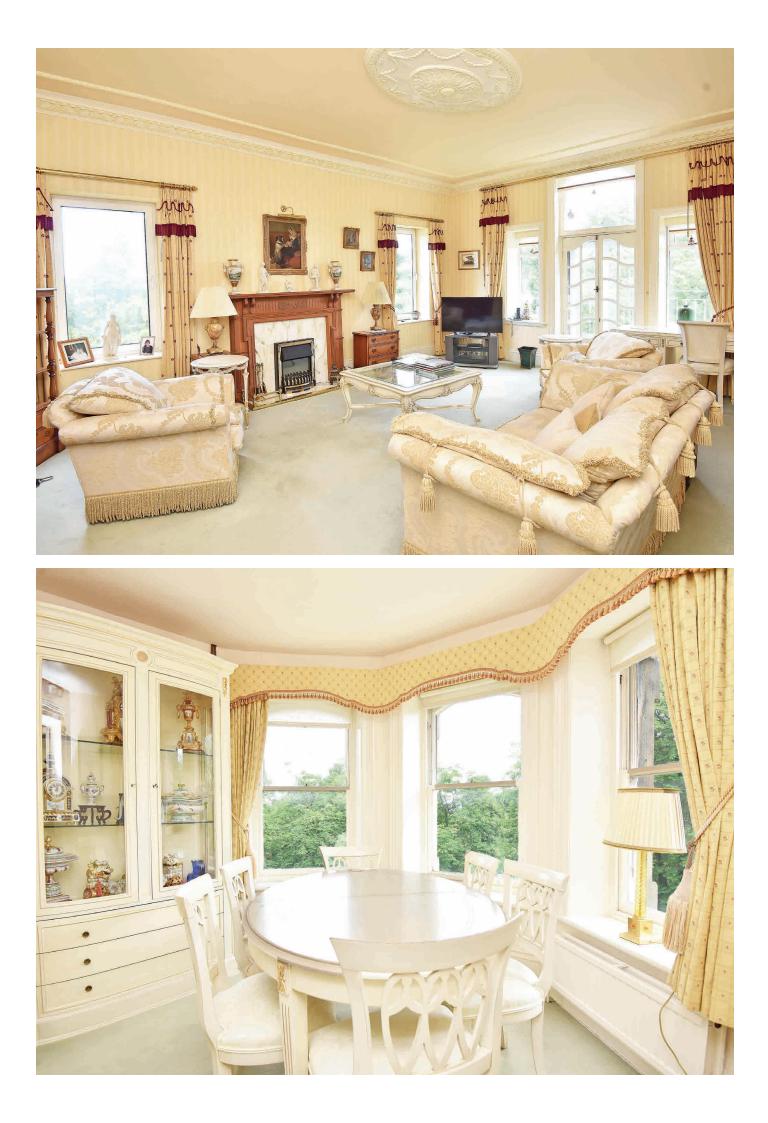

## SECOND FLOOR SITTING ROOM

A most impressive reception room with windows overlooking the adjoining Stray. Feature fireplace with electric fire. Glazed doors lead to a balcony.

#### **DINING ROOM**

A further reception room with windows providing a delightful outlook towards the Stray and Trinity Church. A spiral staircase leads to a further room, providing additional sitting area with delightful views.