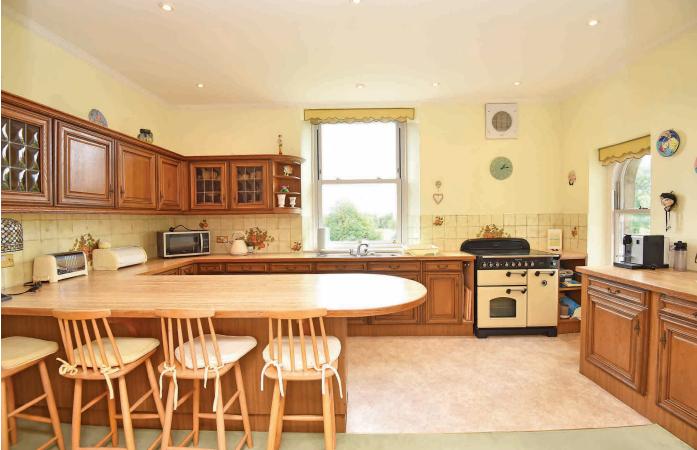

## SECOND FLOOR SITTING ROOM

A most impressive reception room with windows overlooking the adjoining Stray. Feature fireplace with electric fire. Glazed doors lead to a balcony.

### **KITCHEN**

With a range of fitted wall and base units, worktop and breakfast bar. Range cooker, space and plumbing for appliances.