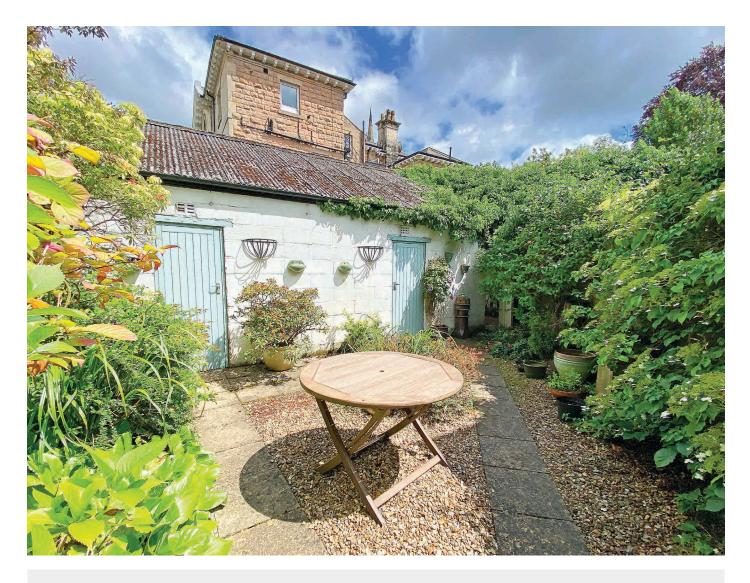

#### **Outside**

The property has the benefit of a garage and a car parking space. Glazed doors from the apartment lead to a private balcony that provides an outdoor sitting area enjoying stunning views over the Stray towards Harrogate town centre. There is a second balcony accessed via the bathroom.There is also a shared secret garden which can be accessed through the garage. Useful basement room providing storage.