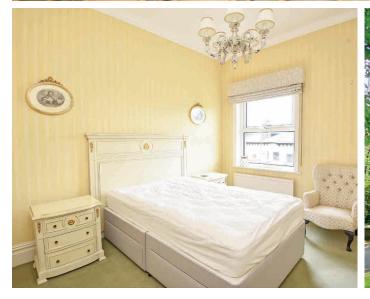

## **BEDROOM 1**

A large double bedroom with fitted wardrobes and windows on two sides overlooking the Stray and the Oval Gardens.

# BEDROOM 2

A double bedroom with fitted wardrobes.