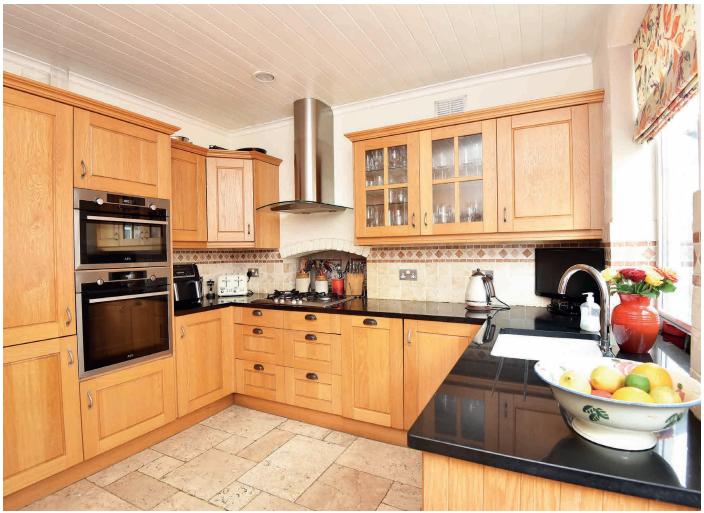

#### **KITCHEN**

With a range of fitted wall and base units with gas hob, integrated double oven, fridge/freezer, washing machine and dishwasher.