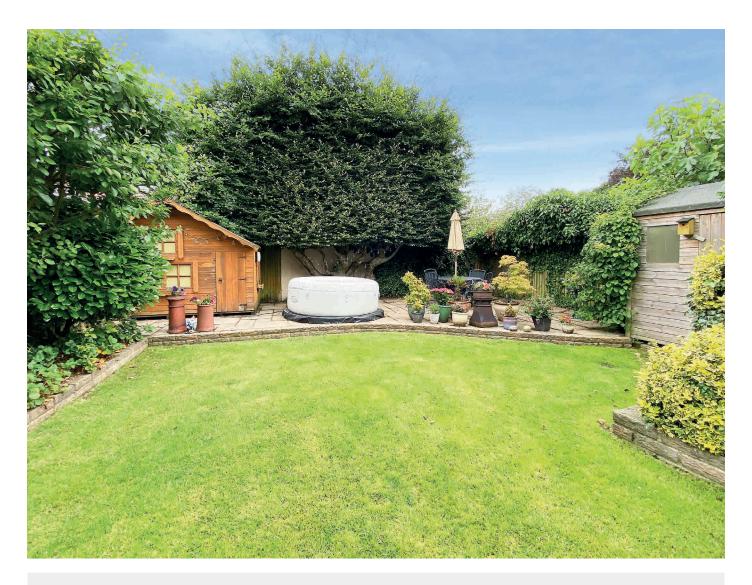

### Outside

A driveway provides parking and leads to a garage. There is an attractive and private rear garden with lawn, patio, planted borders and timber garden shed.