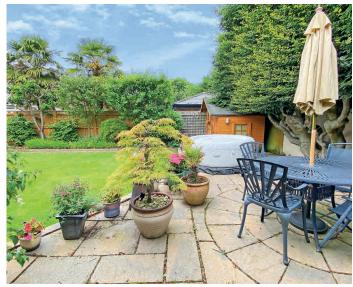

### Outside

A driveway provides parking and leads to a garage. There is an attractive and private rear garden with lawn, patio, planted borders and timber garden shed.