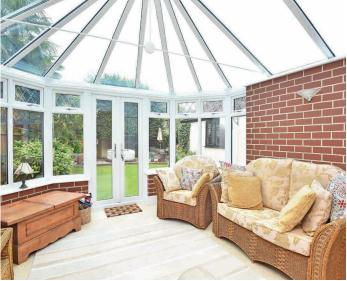

# CONSERVATORY

Providing a further sitting area with windows and glazed doors overlooking the garden. Glazed roof.