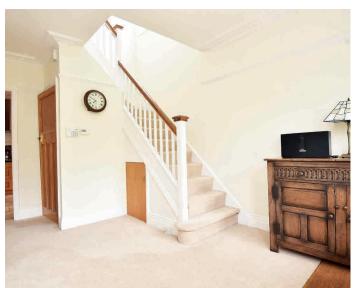

# GROUND FLOOR RECEPTION HALL

A large reception hall with understairs cupboard.