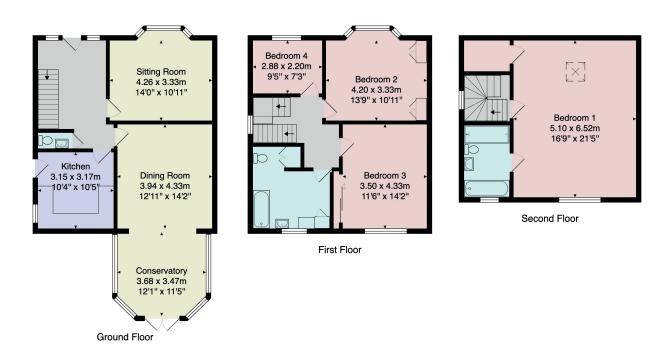

# **FLOOR PLAN**

Total Area: 174.1 m² ... 1874 ft²

All measurements are approximate and for display purposes only.

No liability is accepted by either the agency or Box Property Solutions Ltd as to the exact measurements of the rooms.