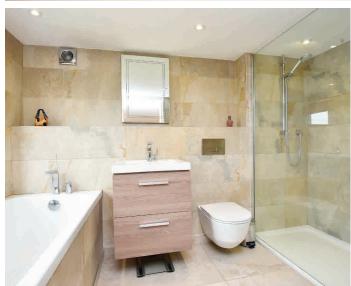

#### **EN-SUITE BATHROOM**

A modern white suite comprising WC, washbasin set with a vanity unit, bath and large walk-in shower. Heated towel rail. Under-floor heating.