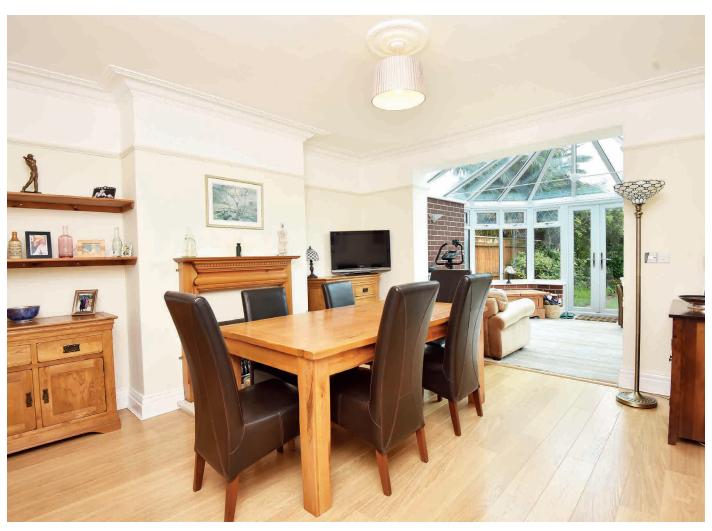

#### **DINING ROOM**

A further good-sized reception room with fireplace and living-flame gas fire.

# CONSERVATORY

Providing a further sitting area with windows and glazed doors overlooking the garden. Glazed roof.