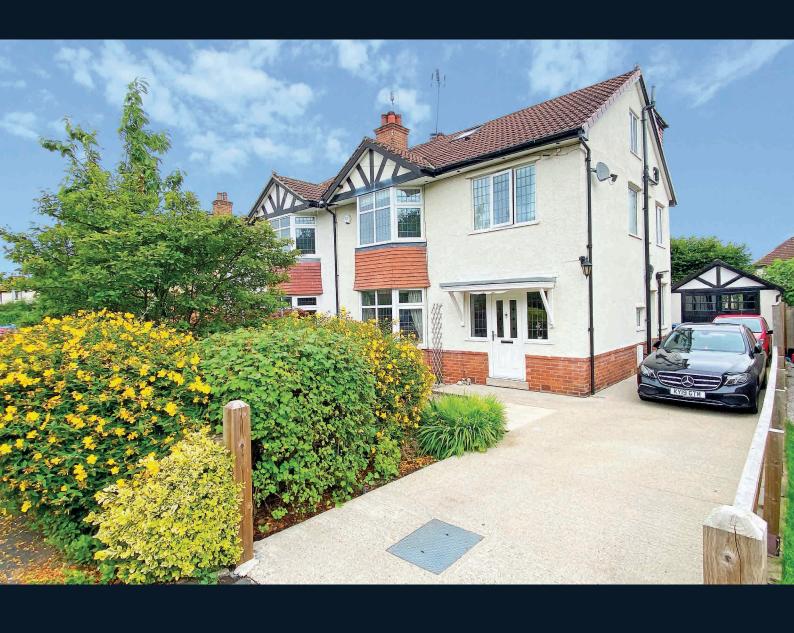

# 55 ST HELEN'S ROAD,

Harrogate, HG2 8LD

A well-presented and very spacious four-bedroom semi-detached house with attractive garden and garage, situated in this desirable south Harrogate location, well served by excellent local amenities and popular schools.

This larger-than-average family home has generous accommodation comprising a spacious reception hallway which leads to the sitting room, dining room and kitchen. There is also a conservatory extension with windows and glazed doors overlooking the garden, and a downstairs WC. On the first floor there are three bedrooms and a bathroom. Stairs lead to the second floor, where there is a stunning master suite with fitted wardrobes and modern en-suite bathroom. A driveway provides parking and leads to a single garage and there is a good- sized rear garden with lawn, patio and well-stocked planted borders. St Helen' Road is a quiet residential street, situated within the popular "Saints" area of Harrogate, enjoying close proximity to the famous Stray, Hookstone Woods, Hornbeam Park railway station as well as Harrogate town centre, and is well served by popular nearby primary and secondary schools.

### Outside

A driveway provides parking and leads to a garage. There is an attractive and private rear garden with lawn, patio, planted borders and timber garden shed.