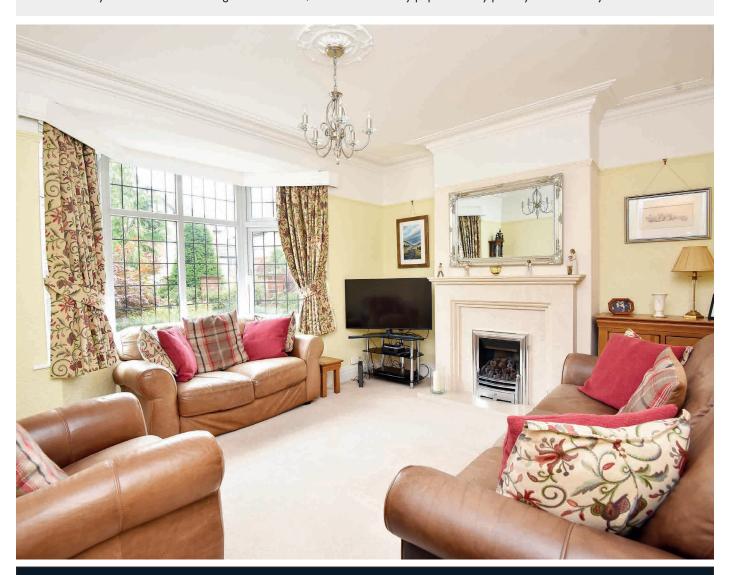

### SITTING ROOM

A spacious reception room attractive fireplace with living-flame gas fire.