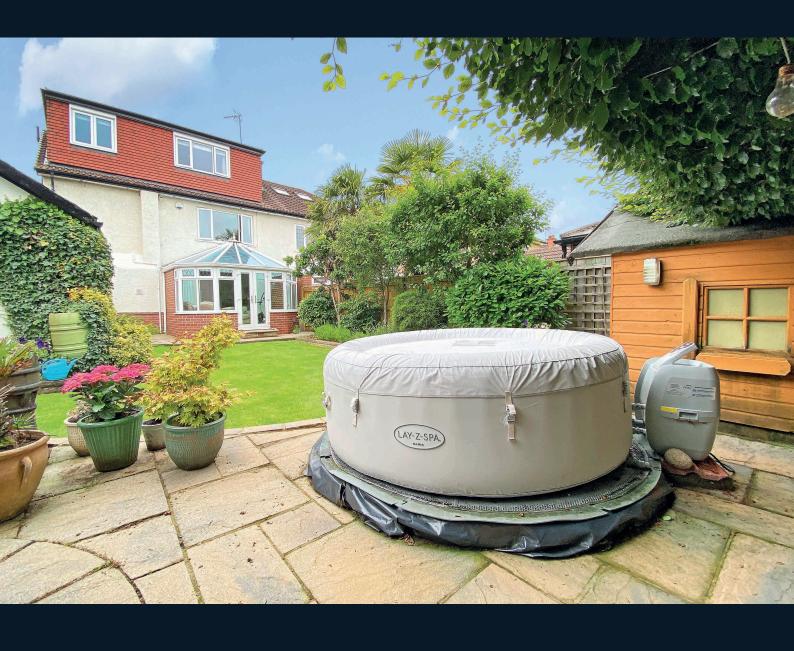

### Outside

A driveway provides parking and leads to a garage. There is an attractive and private rear garden with lawn, patio, planted borders and timber garden shed.