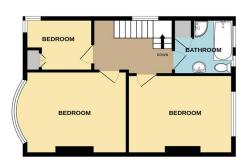

GROUND FLOOR 511 sq.ft. (47.5 sq.m.) approx.

1ST FLOOR 481 sq.ft. (44.7 sq.m.) approx.

TOTAL FLOOR AREA: 992 sq.ft. (92.2 sq.m.) approx.

Whilst every attempt has been made to ensure the accuracy of the floorphin contained here, measurement of doors, window, not been made to get them are agreement and no responsiblely is taken for any entered and no responsiblely is taken for any entered and no responsible yor taken on the services. Systems and appliances above have not been tested and no guarant as to their operability or efficiency can be given.

**BEDROOM 2** 13' 7" x 10' 7" (4.14m x 3.23m)

**BEDROOM 3** 8' 4" x 7' 8" (2.54m x 2.34m)

**BATHROOM** 7' 9" x 7' 8" (2.36m x 2.34m)

FRONT AND REAR GARDENS

**DETACHED GARAGE** 

**NO CHAIN** 

IMP ORTANT NOTE: Paul Graham have not tested any services, heating system, appliances, fixtures or fittings. References to the tenure of a property are based on information supplied by the seller as Paul Graham have not had sight of the title documents. Neither has Paul Graham checked any existing or necessary planning consents, building regulations or rights of way. Prospective purchasers are advised to obtain verification from their solicitor or surveyor. PLEASE NOTE: All measurements are approximate and represent the maximum dimensions of any room (into bays and alcoves) and a margin of error should be allowed.