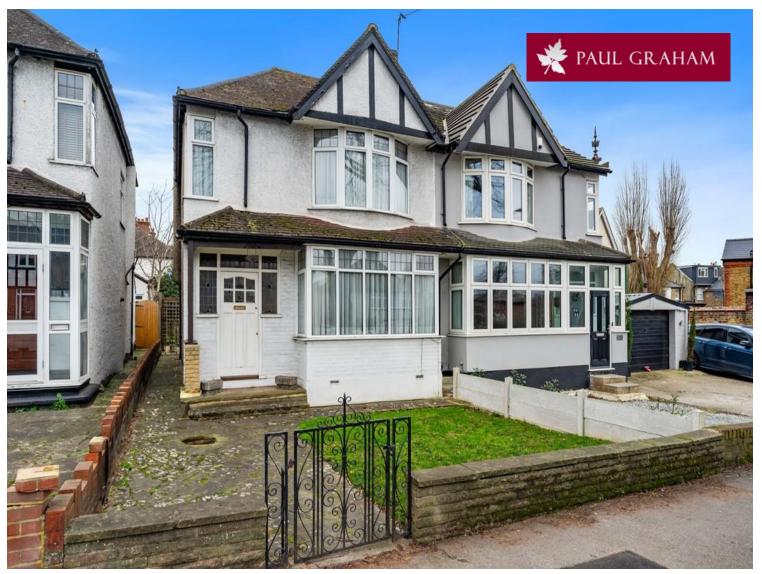

4 Manor Road North, Wallington, Surrey, SM6 7NT | £500,000 Freehold

This attractive semi detached house is well positioned for access to both Wallington town centre and Carshalton village which both offer a range of shopping and transport links and stations offering links to London. A selection of reputable schools including Wallington County Grammar can also be found closeby. The accommodation boasts an entrance hall, two reception rooms and kitchen. Upstairs there are three bedrooms and a bathroom. Outside there are front and rear gardens and a detached garage. \* NB In addition to the garden, there is an access lane offering right of way at the rear of the property \*