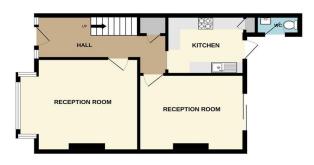

GROUND FLOOR 511 sq.ft. (47.5 sq.m.) approx.

1ST FLOOR 481 sq.ft. (44.7 sq.m.) approx.

TOTAL FLOOR AREA: 992 sq.ft. (92.2 sq.m.) approx.

Whilst every attempt has been made to ensure the accuracy of the floorphin contained here, measurement of doors, window, not been made to get them are agreement and no responsiblely is taken for any entered and no responsiblely is taken for any entered and no responsible yor taken on the services. Systems and appliances above have not been tested and no guarant as to their operability or efficiency can be given.

## **ENTRANCE HALL**

**LOUNGE** 15' 5" x 12' 7" (4.7m x 3.84m)

**DINING ROOM** 14' 2" x 10' 7" (4.32m x 3.23m)

KITCHEN 10' 5" x 7' 11" (3.18m x 2.41m)

STAIRS TO THE FIRST FLOOR

**LANDING** 

**BEDROOM 1** 14' 7 max" x 10' 9" (4.44m x 3.28m)