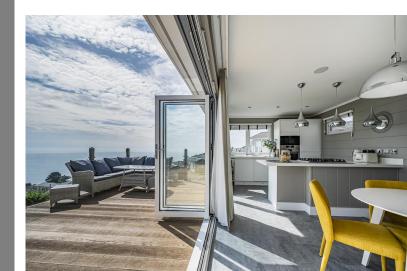

## **STEP INSIDE**

There are a few steps up from the parking area to the front door. Once you step inside the front door, you find yourself in a small entrance porch. There is room for shoes and coats, steps up to the main living space and on the left hand side is a door through to a WC. This room consists of a low level loo and a wash hand basin. As you climb the steps up to the living space you find yourself stood in the hub of the house. A simply stunning open plan lounge, kitchen and diner. To the right hand side is the kitchen area that has integral oven, hob and microwave, integral dishwasher, integral fridge freezer, integral bottle fridge and an integral sink and drainer. The windows at the back of the kitchen provide a lovely sea view. Just in front of the kitchen area there is plenty of space for table and chairs before leading into the lounge space. There is ample space for furniture and currently a large L shape sofa is sat in the room. This room has been presented fantastically well and has the benefit of one set of french doors on to the decking and a set of bi-fold doors that open up onto the decking. Both of these, provide a stunning view across the sea. This really is the perfect place not just to host, but to relax and enjoy the evening. To the corner of the room there is another small set of stairs leading down to the bedrooms.

# THE OUTISDE

To the rear of the property there are two decked areas. The main decking area spans across the living space and is accessible via the french doors and bi-fold doors from the living area. The other decked space is a more private area that links up with the main decking and is tucked down the side of the property with access via the main bedroom.