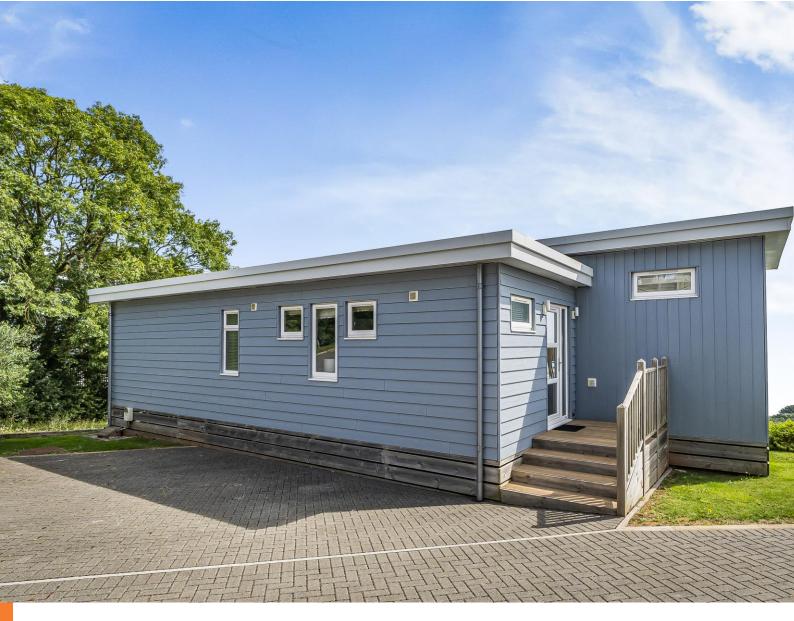

Situated in a commanding position is this two bed detached holiday lodge. There is off road parking and stunning sea views on offer. Site itself has an array of facilities accessible for lodge owners.

#### THE PROPERTY

Situated on the desirable holiday site of Coast View is this two bedroom lodge. Located towards the top of the site and benefiting from stunning views across the sea. Site itself has a an array of facilities that can be accessed by the lodge owners. There is access to the gym, swimming pool, Shaldon golf course and the use of the on site dining facilities at the Bucket and Space cafe/restaurant.

To the front of the property there is parking for several cars.