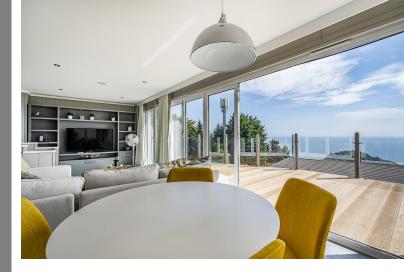

## **STEP INSIDE**

There are a few steps up from the parking area to the front door. Once you step inside the front door, you find yourself in a small entrance porch. There is room for shoes and coats, steps up to the main living space and on the left hand side is a door through to a WC. This room consists of a low level loo and a wash hand basin. As you climb the steps up to the living space you find yourself stood in the hub of the house. A simply stunning open plan lounge, kitchen and diner. To the right hand side is the kitchen area that has integral oven, hob and microwave, integral dishwasher, integral fridge freezer, integral bottle fridge and an integral sink and drainer. The windows at the back of the kitchen provide a lovely sea view. Just in front of the kitchen area there is plenty of space for table and chairs before leading into the lounge space. There is ample space for furniture and currently a large L shape sofa is sat in the room. This room has been presented fantastically well and has the benefit of one set of french doors on to the decking and a set of bi-fold doors that open up onto the decking. Both of these, provide a stunning view across the sea. This really is the perfect place not just to host, but to relax and enjoy the evening. To the corner of the room there is another small set of stairs leading down to the bedrooms.

# THE OUTISDE

To the rear of the property there are two decked areas. The main decking area spans across the living space and is accessible via the french doors and bi-fold doors from the living area. The other decked space is a more private area that links up with the main decking and is tucked down the side of the property with access via the main bedroom.