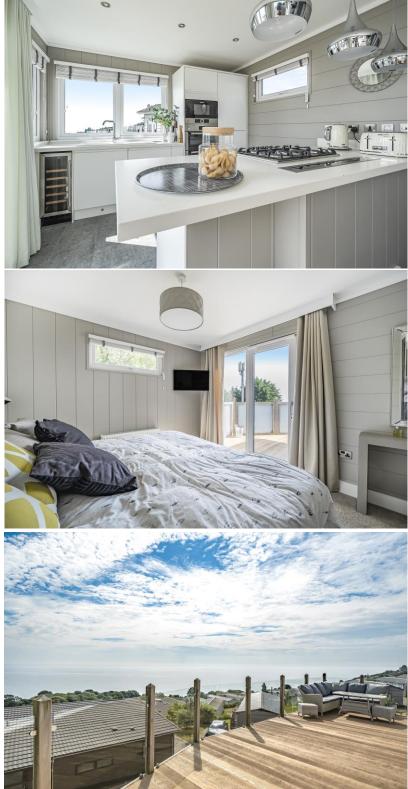

## **STEP INSIDE**

There are a few steps up from the parking area to the front door. Once you step inside the front door, you find yourself in a small entrance porch. There is room for shoes and coats, steps up to the main living space and on the left hand side is a door through to a WC. This room consists of a low level loo and a wash hand basin. As you climb the steps up to the living space you find yourself stood in the hub of the house. A simply stunning open plan lounge, kitchen and diner. To the right hand side is the kitchen area that has integral oven, hob and microwave, integral dishwasher, integral fridge freezer, integral bottle fridge and an integral sink and drainer. The windows at the back of the kitchen provide a lovely sea view. Just in front of the kitchen area there is plenty of space for table and chairs before leading into the lounge space. There is ample space for furniture and currently a large L shape sofa is sat in the room. This room has been presented fantastically well and has the benefit of one set of french doors on to the decking and a set of bi-fold doors that open up onto the decking. Both of these, provide a stunning view across the sea. This really is the perfect place not just to host, but to relax and enjoy the evening. To the corner of the room there is another small set of stairs leading down to the bedrooms.

At the bottom of this small set of steps, there is a hallway that provides access to the bathroom and two bedrooms. The bathroom sits straight ahead and consists of a walk in shower cubicle, WC, wash hand basin and bidet. To the left is bedroom two which is a spacious double with integral wardrobes to the bottom of the room. To the right is the main bedroom that is a large double room with integral wardrobes and patio doors leading to a small private decked area. This decked area links up with the large decked area to the front of the property but provides a good space for table and chairs.

# THE OUTISDE

To the rear of the property there are two decked areas. The main decking area spans across the living space and is accessible via the french doors and bi-fold doors from the living area. The other decked space is a more private area that links up with the main decking and is tucked down the side of the property with access via the main bedroom.