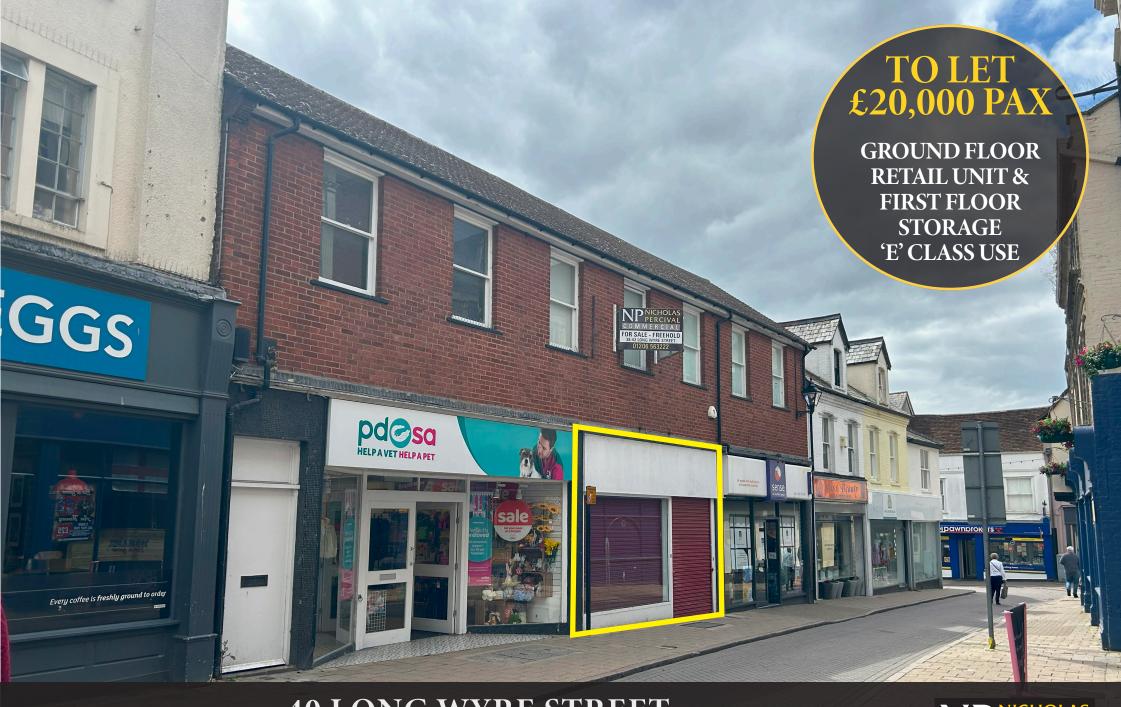

40 LONG WYRE STREET
COLCHESTER, ESSEX CO1 1LJ

NP NICHOLAS PERCIVAL

# GROUND FLOOR RETAIL UNIT IN CITY CENTRE LOCATION

- Self-Contained Retail Unit extending to approximately 1,616 sq.ft. NIA(683 ITZA)
- Formerly occupied by CeX Limited
- 'E' Class Use Alternative Uses Will Be Considered, STP
- Available Immediately

#### **RENT**

£20,000 per annum exclusive.