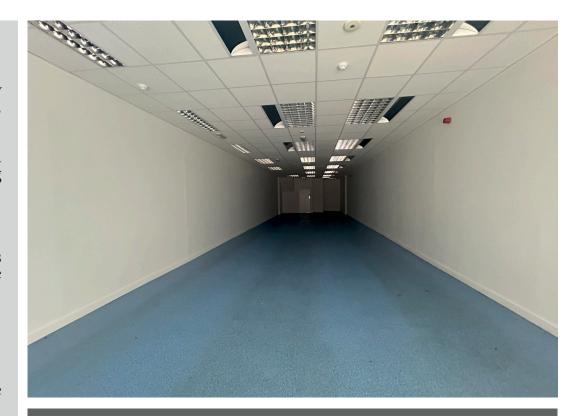

#### DESCRIPTION

The property comprises a ground floor lock up shop with ancillary first floor storage / office to the rear. The property is self-contained, accessible from Long Wyre Street with a security roller shutter door.

Internally the property benefits from solid flooring, suspended ceiling with lighting and a floor to ceiling shop window on to Long Wyre Street.