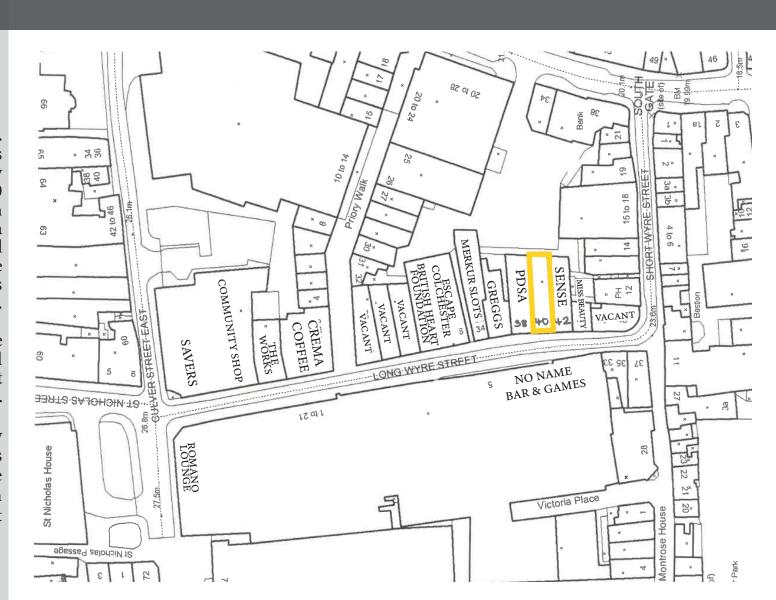

The subject property is located in the town centre, in a semi-pedestrianised pitch. The property is situated next door to Sense and PDSA charity shops.

Other nearby occupiers include the new No Name Bar & Games, Specsavers Opticians, Greggs the bakers, Escape Colchester, Cremaa Coffee, Savers Health & Beauty, Romano Lounge Restaurant