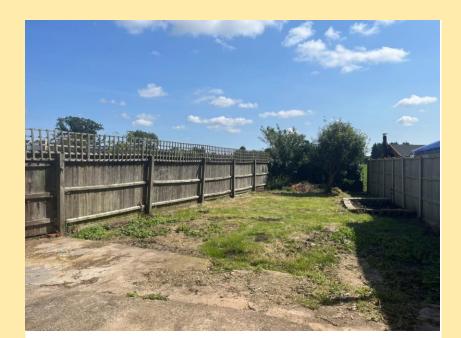

#### **EXTERIOR**

Ample gravelled off-road parking to the front with side driveway leading round to rear garden which is mainly grassed with fencing to the side boundaries and open views of farmland to the front and rear.