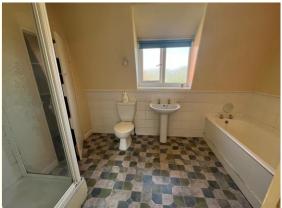

#### **BATHROOM**

7' 8" x 11' 1" (2.35m x 3.40m) Panelled bath, separate shower, wash hand basin and low level WC. Store cupboard, obscure glazed UPVC window.