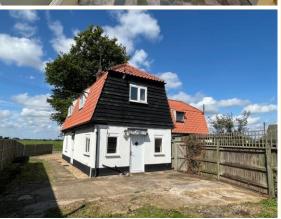

# 60 Wargate Way, Gosberton PE11 4HE

# £165,000 Freehold

- Semi-Detached House
- 2 Reception Rooms, 2 Bedrooms
- Ample Off Road Parking
- Open Views
- No Chain

Semi-detached character property dating to circa 1910 with UPVC windows and gas central heating. Ample off-road parking, rear gardens. Sitting room, dining room, kitchen, 2 bedrooms and bathroom. No onward chain.

#### **EXTERIOR**

Ample gravelled off-road parking to the front with side driveway leading round to rear garden which is mainly grassed with fencing to the side boundaries and open views of farmland to the front and rear.