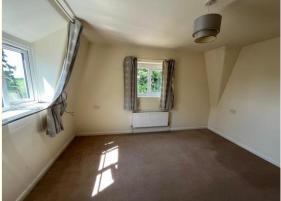

#### **BEDROOM 1**

12' 2" x 13' 10" (3.72m x 4.23m) UPVC windows to the front and side elevations, radiator.

#### **BEDROOM 2**

11' 1" x 7' 1" (3.39m x 2.17m) plus large wardrobe. Radiator, UPVC window to the rear elevation.