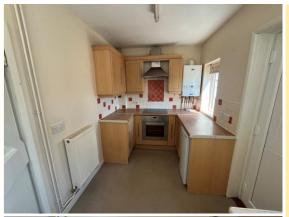

# **KITCHEN**

13' 9" x 7' 3" (4.21m x 2.22m) Range of fitted units

comprising base cupboards, drawers and eye level wall units, gas fired central heating boiler, plumbing and space for washing machine, radiator, electric cooker, hob and extractor, fluorescent strip light, UPVC windows to the side and rear elevations, UPVC rear entrance door.