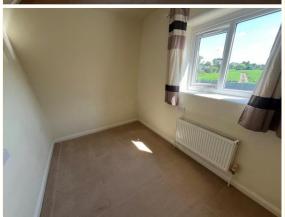

#### **BEDROOM 1**

12' 2" x 13' 10" (3.72m x 4.23m) UPVC windows to the front and side elevations, radiator.

#### **BEDROOM 2**

11' 1" x 7' 1" (3.39m x 2.17m) plus large wardrobe. Radiator, UPVC window to the rear elevation.