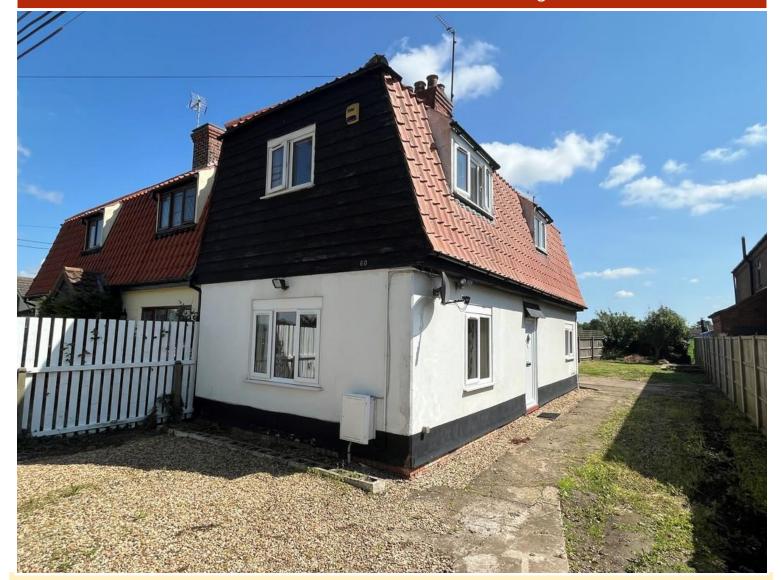

# 60 Wargate Way, Gosberton PE11 4HE

# £165,000 Freehold

- Semi-Detached House
- 2 Reception Rooms, 2 Bedrooms
- Ample Off Road Parking
- Open Views
- No Chain

Semi-detached character property dating to circa 1910 with UPVC windows and gas central heating. Ample off-road parking, rear gardens. Sitting room, dining room, kitchen, 2 bedrooms and bathroom. No onward chain.

#### **EXTERIOR**

Ample gravelled off-road parking to the front with side driveway leading round to rear garden which is mainly grassed with fencing to the side boundaries and open views of farmland to the front and rear.