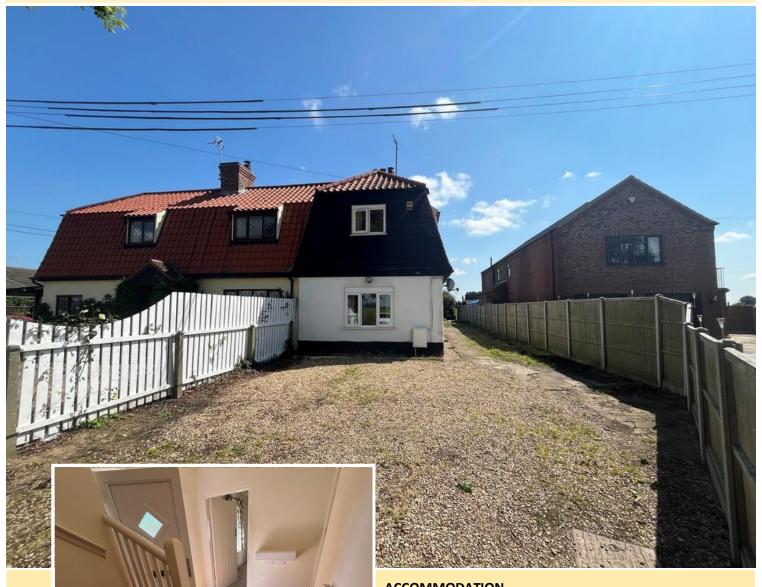

#### **EXTERIOR**

Ample gravelled off-road parking to the front with side driveway leading round to rear garden which is mainly grassed with fencing to the side boundaries and open views of farmland to the front and rear.

### **ACCOMMODATION**

UPVC side entrance door to: