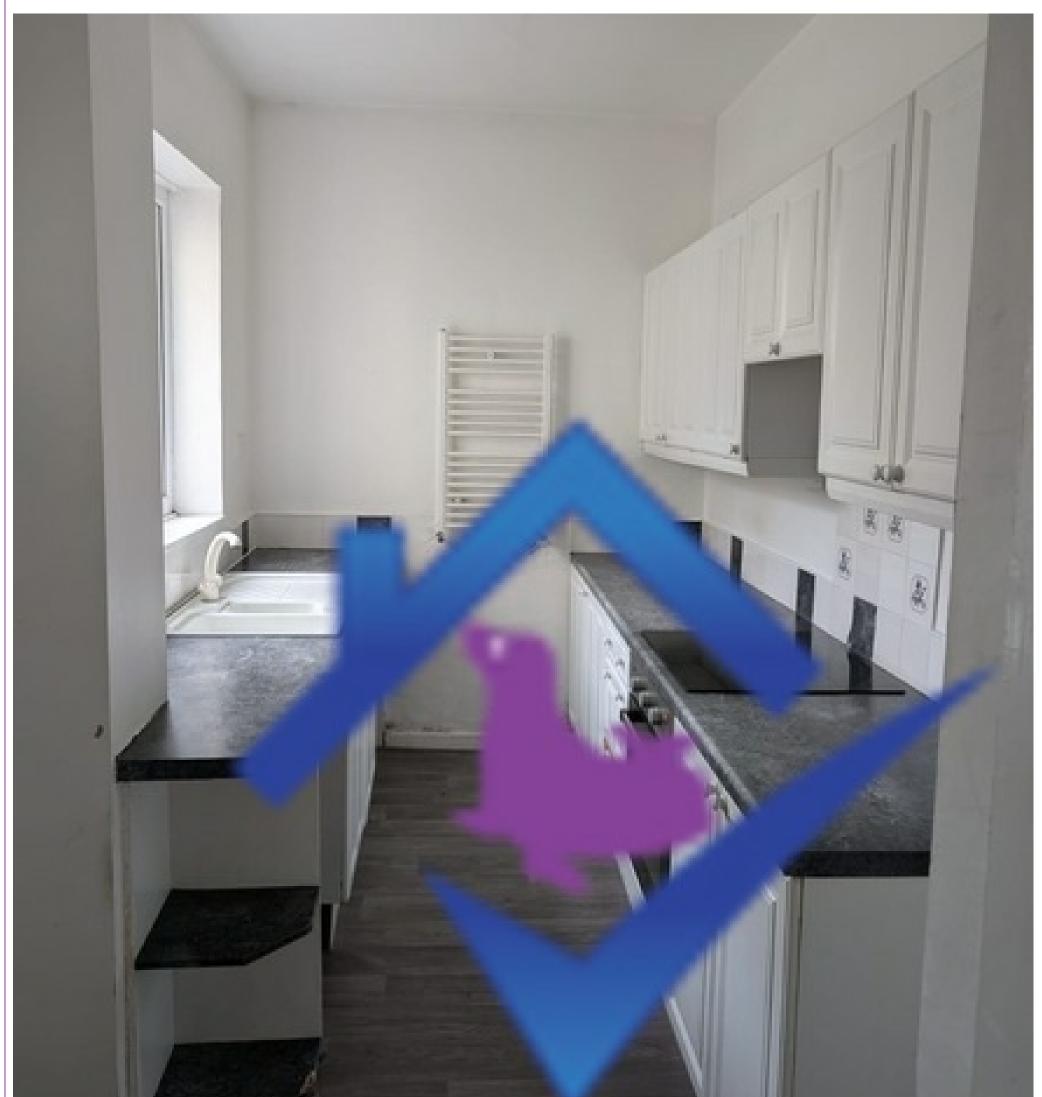

### **Specification**

ounge

tchen

A large living space decorated modernly in gray and white and with grey carpet.

Compact kitchen with a variety of units, laminate worktops. Neutral decor and lino flooring.