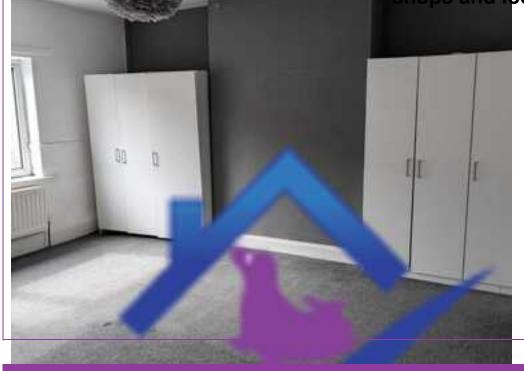

**Dining Room** 

Spacious dining area neutrally decorated with lino flooring.

**Bedroom One** 

Spacious double bedroom with carpet flooring. Comes with two large which wardrobes which are perfect for storage.