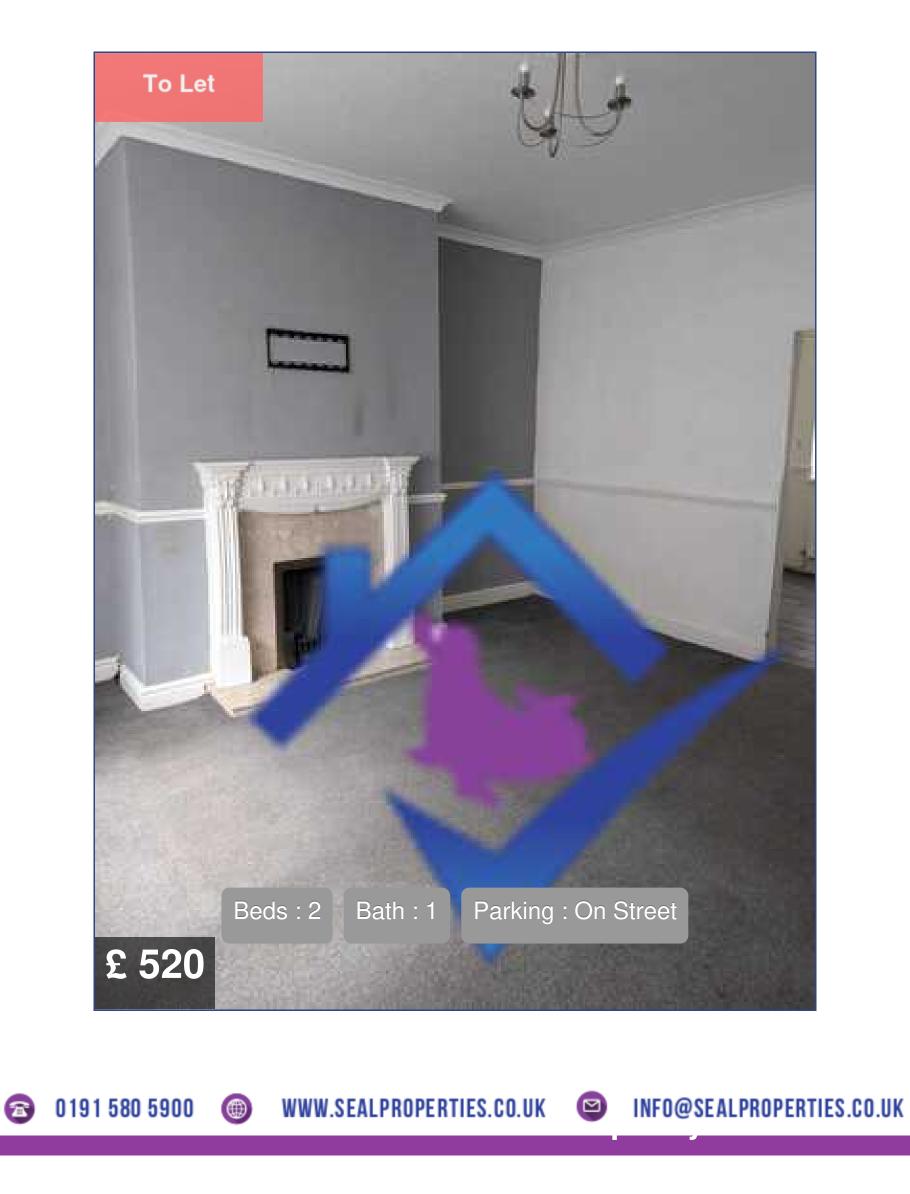

### **Specification**

ounge

tchen

A large living space decorated modernly in gray and white and with grey carpet.

Compact kitchen with a variety of units, laminate worktops. Neutral decor and lino flooring.