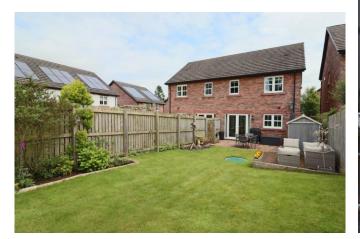

#### ACCOMMODATION

Offered to the market for the first time since new, the property has been well cared for and improved by the current owners. Occupying a pleasant plot towards the rear of the development the garden has a favourable southwesterly aspect and overlooks open countryside. The living room sits to the front of the property and there is an open plan dining kitchen to the rear. Double doors lead from the dining area out to the garden and immediately on to a paved patio. An area of decking sits to the side of the lawn and a low stone wall forms the rear boundary to the fields beyond. To the first floor are three bedrooms, the largest being at the front of the property and benefiting from an en-suite shower room. The two additional bedrooms are at the rear of the property. There is also a family bathroom with bath and mixer shower attachment. Externally the property has paved driveway parking for two cars to the front and a lovely rear garden.