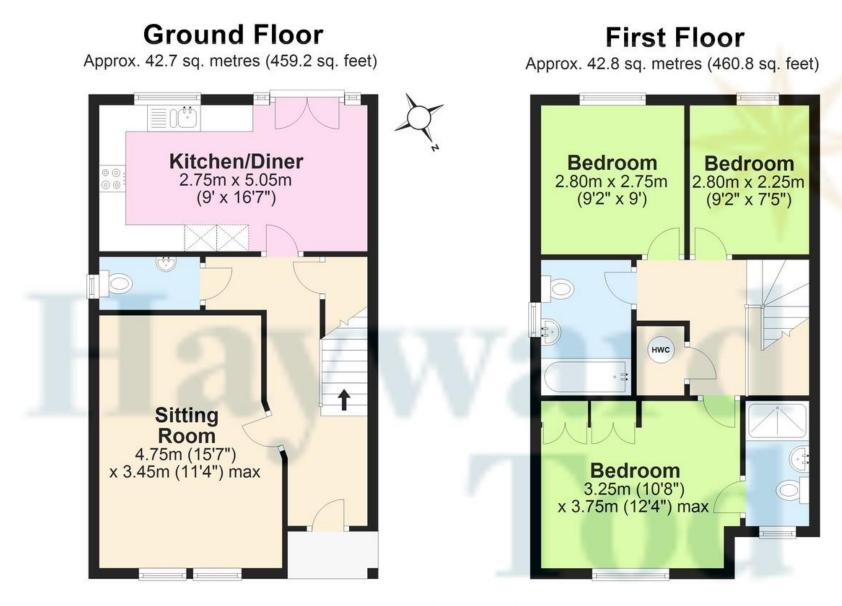

#### ACCOMMODATION

Offered to the market for the first time since new, the property has been well cared for and improved by the current owners. Occupying a pleasant plot towards the rear of the development the garden has a favourable southwesterly aspect and overlooks open countryside. The living room sits to the front of the property and there is an open plan dining kitchen to the rear. Double doors lead from the dining area out to the garden and immediately on to a paved patio. An area of decking sits to the side of the lawn and a low stone wall forms the rear boundary to the fields beyond. To the first floor are three bedrooms, the largest being at the front of the property and benefiting from an en-suite shower room. The two additional bedrooms are at the rear of the property. There is also a family bathroom with bath and mixer shower attachment. Externally the property has paved driveway parking for two cars to the front and a lovely rear garden.

Total area: approx. 85.5 sq. metres (920.0 sq. feet)