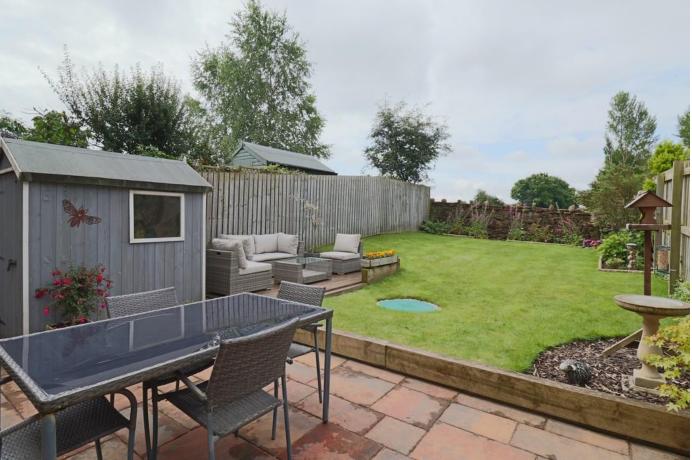

#### ACCOMMODATION

Offered to the market for the first time since new, the property has been well cared for and improved by the current owners. Occupying a pleasant plot towards the rear of the development the garden has a favourable southwesterly aspect and overlooks open countryside. The living room sits to the front of the property and there is an open plan dining kitchen to the rear. Double doors lead from the dining area out to the garden and immediately on to a paved patio. An area of decking sits to the side of the lawn and a low stone wall forms the rear boundary to the fields beyond. To the first floor are three bedrooms, the largest being at the front of the property and benefiting from an en-suite shower room. The two additional bedrooms are at the rear of the property. There is also a family bathroom with bath and mixer shower attachment. Externally the property has paved driveway parking for two cars to the front and a lovely rear garden.