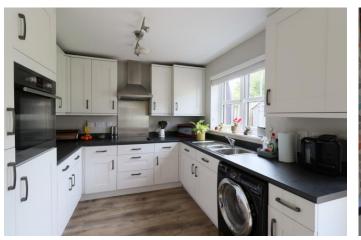

#### ACCOMMODATION

Offered to the market for the first time since new, the property has been well cared for and improved by the current owners. Occupying a pleasant plot towards the rear of the development the garden has a favourable southwesterly aspect and overlooks open countryside. The living room sits to the front of the property and there is an open plan dining kitchen to the rear. Double doors lead from the dining area out to the garden and immediately on to a paved patio. An area of decking sits to the side of the lawn and a low stone wall forms the rear boundary to the fields beyond. To the first floor are three bedrooms, the largest being at the front of the property and benefiting from an en-suite shower room. The two additional bedrooms are at the rear of the property. There is also a family bathroom with bath and mixer shower attachment. Externally the property has paved driveway parking for two cars to the front and a lovely rear garden.