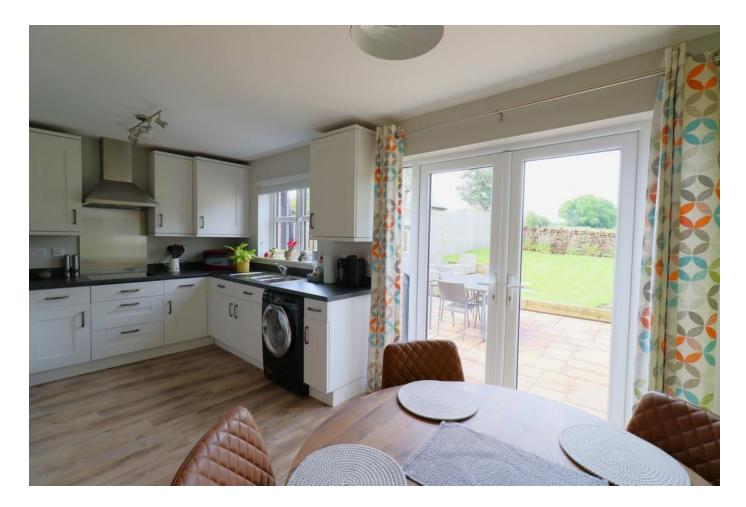

#### ACCOMMODATION

Offered to the market for the first time since new, the property has been well cared for and improved by the current owners. Occupying a pleasant plot towards the rear of the development the garden has a favourable southwesterly aspect and overlooks open countryside. The living room sits to the front of the property and there is an open plan dining kitchen to the rear. Double doors lead from the dining area out to the garden and immediately on to a paved patio. An area of decking sits to the side of the lawn and a low stone wall forms the rear boundary to the fields beyond. To the first floor are three bedrooms, the largest being at the front of the property and benefiting from an en-suite shower room. The two additional bedrooms are at the rear of the property. There is also a family bathroom with bath and mixer shower attachment. Externally the property has paved driveway parking for two cars to the front and a lovely rear garden.