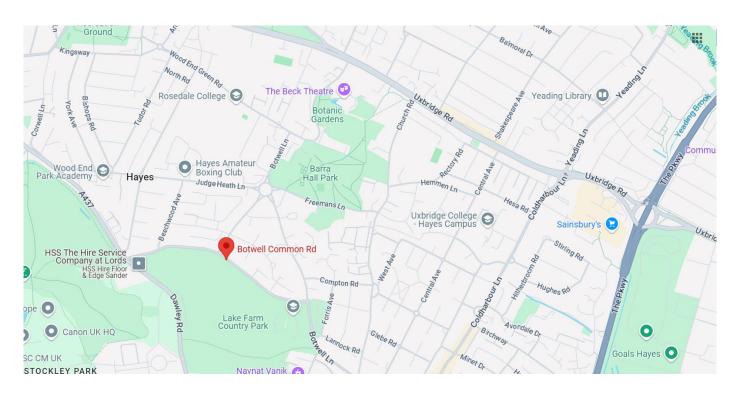

## BOTWELL COMMON ROAD, HAYES, UB3 1JA OFFERS IN REGION OF £340,000

Hiltons Estates are pleased to present this spacious one bedroom end-terraced home. The property benefits from a spacious reception room, fully-fitted kitchen, family sized bathroom and one double bedroom. This home further benefits from a large front garden, viewings Highly Recommended!!!! Situated within easy reach to transport links such as Heathrow, Central London, M4, A312, and A40. Local shops, schools and amenities are nearby. This property is a brilliant opportunity for first-time buyers and Ideal for Investors!!! Viewings Highly Recommended!!! Call NOW for further details! Not to be missed!