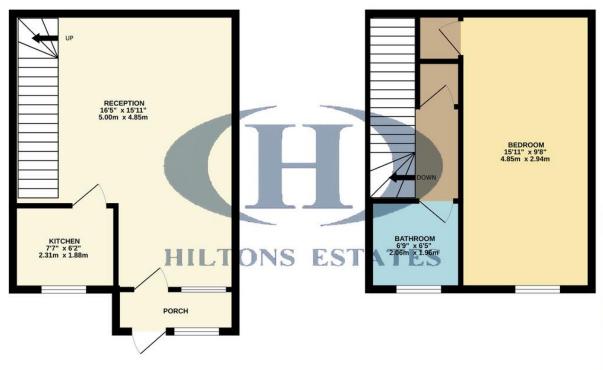

Spacious End Terraced House

Close by to Good Transport Links and Crossrail!

Ideal for Investors and First Time Buyers

Large Front Garden

Viewings Highly Recommended!

TOTAL FLOOR AREA: 695 sq.ft. (64.6 sq.m.) approx.

Whilst every alterript has been made to ensure the accuracy of the floorplan contained here, measurements of doors, vindows, rooms and any other feers are approximate and no responsibility is taken for any error, prospective purchaser. The services, systems and appliances shown have not been tested and no guarantee as to their operability or efficiency can be given.