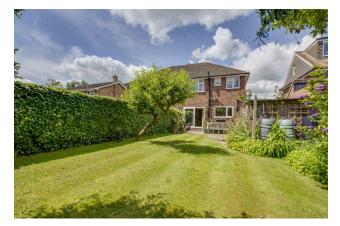

**Outside** the rear garden is not directly overlooked and offers a high degree of privacy. Being mainly laid to lawn with a variety of mature well-established plants, flowers, fruit trees and shrubs. Full width crazy paved patio area. Gated access to side and garage which has an up and over door with light & power.