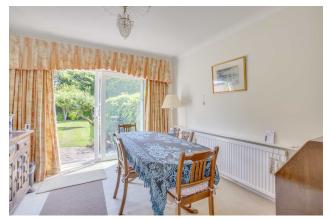

### Wilson Heal

The Property: is approached via a brick paviour driveway with parking to the front and side access to the garage. There is also a small lawned area with a variety of flower and shrub borders. Entering the property through the porch, there is a cloakroom, cloaks and under stair storage cupboard and stairs to the first floor landing. The sitting room aspects the front of the property and has a feature fireplace with coal effect gas fire. This room opens into the dining room which has sliding patio doors opening onto the garden.