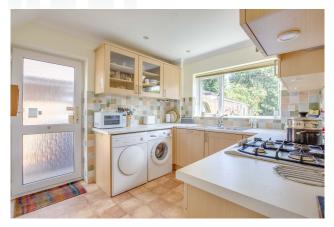

A door leads into the kitchen which has an ample range of base and eye level part glazed units with roll top work surfaces over. Fitted appliances include an integrated dishwasher, siemens fan assisted oven, gas hob and foldaway extractor hood. There is recess appliance space with plumbing for washing machine and tumble dryer with further under storage space for a fridge/freezer. Door to side access.