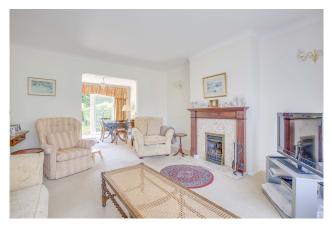

### Wilson Heal

The Property: is approached via a brick paviour driveway with parking to the front and side access to the garage. There is also a small lawned area with a variety of flower and shrub borders. Entering the property through the porch, there is a cloakroom, cloaks and under stair storage cupboard and stairs to the first floor landing. The sitting room aspects the front of the property and has a feature fireplace with coal effect gas fire. This room opens into the dining room which has sliding patio doors opening onto the garden.