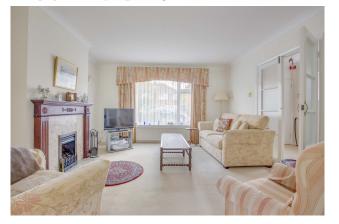

### Wilson Heal

The Property: is approached via a brick paviour driveway with parking to the front and side access to the garage. There is also a small lawned area with a variety of flower and shrub borders. Entering the property through the porch, there is a cloakroom, cloaks and under stair storage cupboard and stairs to the first floor landing. The sitting room aspects the front of the property and has a feature fireplace with coal effect gas fire. This room opens into the dining room which has sliding patio doors opening onto the garden.