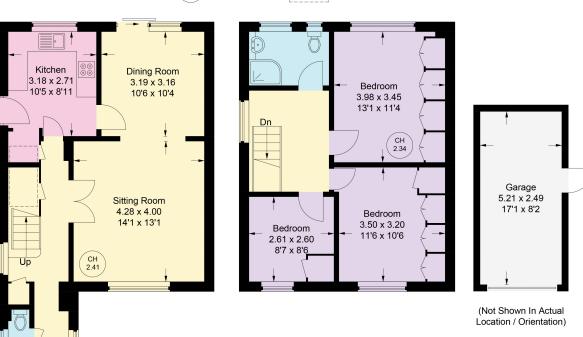

#### **Westwood Drive**

Approximate Gross Internal Area = 97.3 sq m / 1047 sq ft Garage = 13.2 sq m / 142 sq ft Total =110.5 sq m / 1189 sq ft

First Floor

**Ground Floor** 

Floor Plan produced for Wilson Heal by Media Arcade ©.

Illustration for identification purposes only. Window and door openings are approximate. Whilst every attempt is made to assure accuracy in the preparation of this plan, please check all dimensions, shapes and compass bearings before making any decisions reliant upon them.