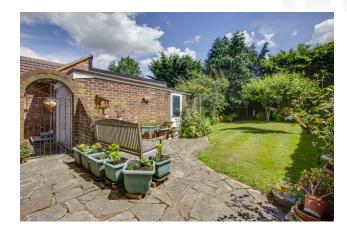

**Outside** the rear garden is not directly overlooked and offers a high degree of privacy. Being mainly laid to lawn with a variety of mature well-established plants, flowers, fruit trees and shrubs. Full width crazy paved patio area. Gated access to side and garage which has an up and over door with light & power.