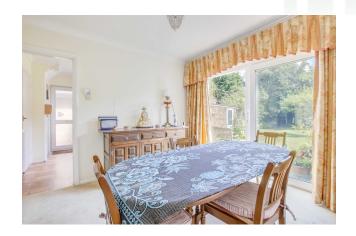

### Wilson Heal

The Property: is approached via a brick paviour driveway with parking to the front and side access to the garage. There is also a small lawned area with a variety of flower and shrub borders. Entering the property through the porch, there is a cloakroom, cloaks and under stair storage cupboard and stairs to the first floor landing. The sitting room aspects the front of the property and has a feature fireplace with coal effect gas fire. This room opens into the dining room which has sliding patio doors opening onto the garden.