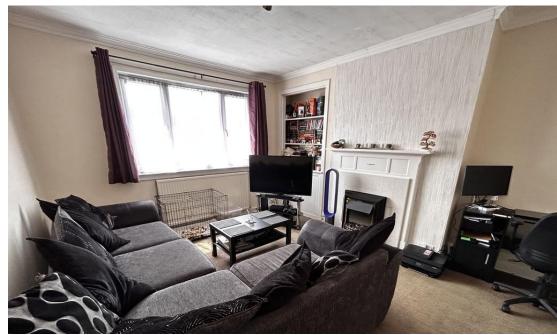

# Property summary

We are delighted to bring to the market this TWO BEDROOM FIRST FLOOR APARTMENT with garage and garden situated within a popular residential area.

The accommodation comprises entrance hall with large walk in cupboard with window; lounge with feature fireplace and recessed alcove with display shelving; bathroom with white suite and shower over the bath; breakfasting kitchen with integrated oven and hob and 2 double bedrooms.

### Property Room Sizes

HALL 11' 5" X 6' 9" (3.48M X 2.06M)

LOUNGE 14' 4" X 11' 7" (4.37M X 3.53M)

KITCHEN 9' 9" X 9' 6" (2.97M X 2.9M)

BATHROOM 6' 10" X 5' 9" (2.08 M X 1.75 M)

BEDROOM 10' 11" X 10' 10" (3.33M X 3.3M)