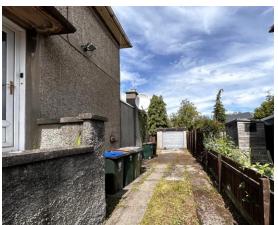

The property benefits from having double glazing and gas central heating.

Externally a large driveway provides off street parking for several vehicles and leads to a detached garage with power and light.