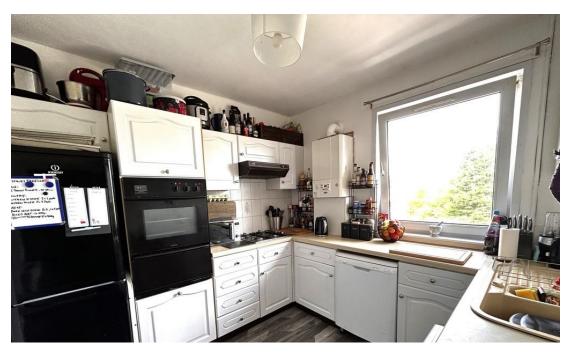

# Property summary

We are delighted to bring to the market this TWO BEDROOM FIRST FLOOR APARTMENT with garage and garden situated within a popular residential area.

The accommodation comprises entrance hall with large walk in cupboard with window; lounge with feature fireplace and recessed alcove with display shelving; bathroom with white suite and shower over the bath; breakfasting kitchen with integrated oven and hob and 2 double bedrooms.

### Property Room Sizes

HALL 11' 5" X 6' 9" (3.48M X 2.06M)

LOUNGE 14' 4" X 11' 7" (4.37M X 3.53M)

KITCHEN 9' 9" X 9' 6" (2.97M X 2.9M)

BATHROOM 6' 10" X 5' 9" (2.08 M X 1.75 M)

BEDROOM 10' 11" X 10' 10" (3.33M X 3.3M)