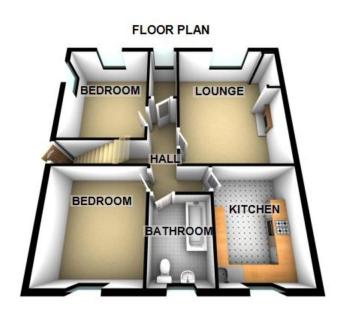

### Floorplans

### Property Room Sizes

HALL 11' 5" X 6' 9" (3.48M X 2.06M)

LOUNGE 14' 4" X 11' 7" (4.37M X 3.53M)

KITCHEN 9' 9" X 9' 6" (2.97M X 2.9M)

BATHROOM 6' 10" X 5' 9" (2.08 M X 1.75 M)

BEDROOM 10' 11" X 10' 10" (3.33M X 3.3M)

BEDROOM 10' 11" X 9' 5" (3.33M X 2.87M)

PLEASE NOTE: These particulars whilst believed to be accurate are set out as a general outline only for guidance and do not constitute any part of an offer or contract intending, purchasers should not rely on them as statements or representations of fact, but must satisfy themselves by inspection or otherwise as to their accuracy. No person in this firm's employment has the authority to make or give representation or warranty in respect of the property. All room sizes are approximate and for general guidance only. They cannot be relied upon for fitting carpets, furniture etc.