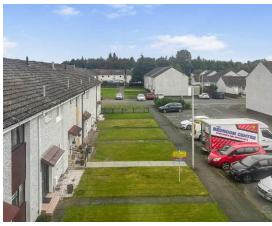

There is double glazing and electric heating. Externally there is parking to the front and communal area to the rear.