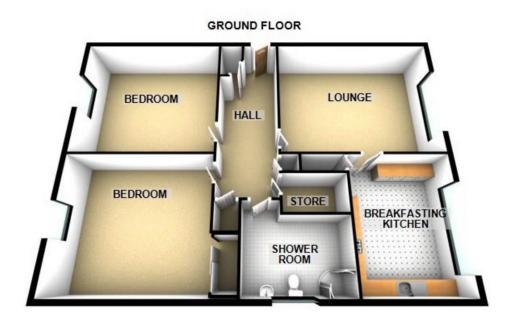

### Floorplans

### Property Room sizes

HALL

### LOUNGE

15'8" x 10'5" (4.8m x 3.2m)

### **BREAKFASTING KITCHEN**

11'9" x 9' 2" (3.6m x 2.8m)

### **BEDROOM**

11'9" x 10'9" (3.6m x 3.3m)

### **BEDROOM**

10' 9" x 10' 5" (3.3m x 3.2m)

### SHOWER ROOM

9'2"x6'10" (2.8m x 2.1m)

PLEASE NOTE: These particulars whilst believed to be accurate are set out as a general outline only for guidance and do not constitute any part of an offer or contract intending, purchasers should not rely on them as statements or representations of fact, but must satisfy themselves by inspection or otherwise as to their accuracy. No person in this firm's employment has the authority to make or give representation or warranty in respect of the property. All room sizes are approximate and for general guidance only. They cannot be relied upon for fitting carpets, fumiture etc.