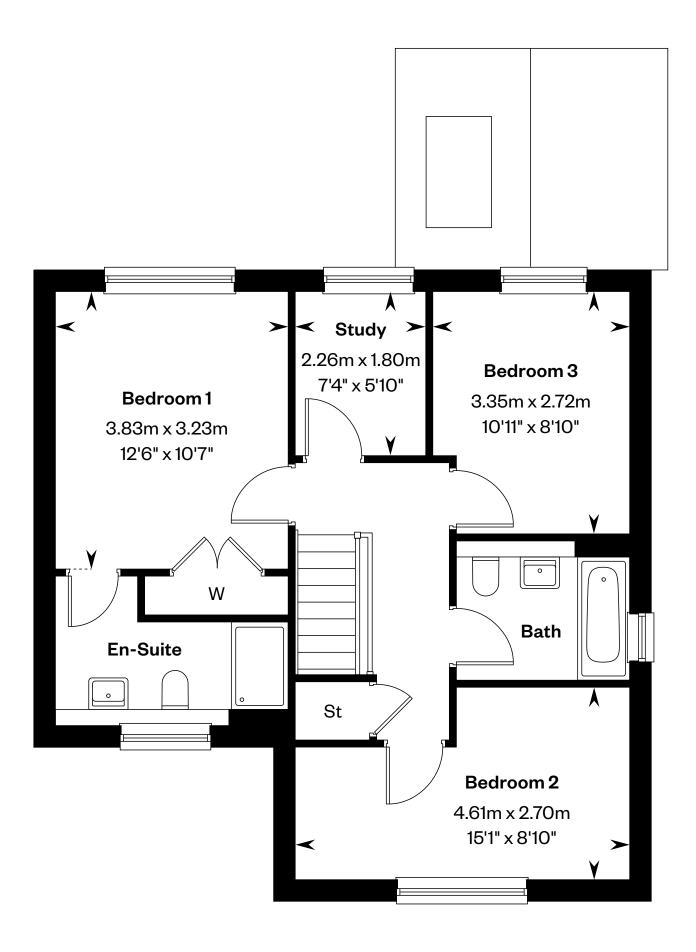

## The Fourleaf

3 bedroom detached home with study

## The Fourleaf

Plot 18 – as shown Plot 17 – handed

First floor

Please ask your Sales Consultant for further details. St: Store cupboard. W: Wardrobe. 🔀 Roof light

IMPORTANT NOTICE TO CUSTOMERS: The Consumer Protection from Unfair Trading Regulations 2008. CALA Homes (Cotswolds) Limited operates a policy of continual product development and the specifications outlined in this brochure are indicative only. The computer generated images and photographs do not necessarily represent the actual finishings/elevation or treatments, landscaping, furnishings at this development. Information contained is accurate at date of publication on 26.03.2024. See the main brochure for the full Consumer Protection statement.