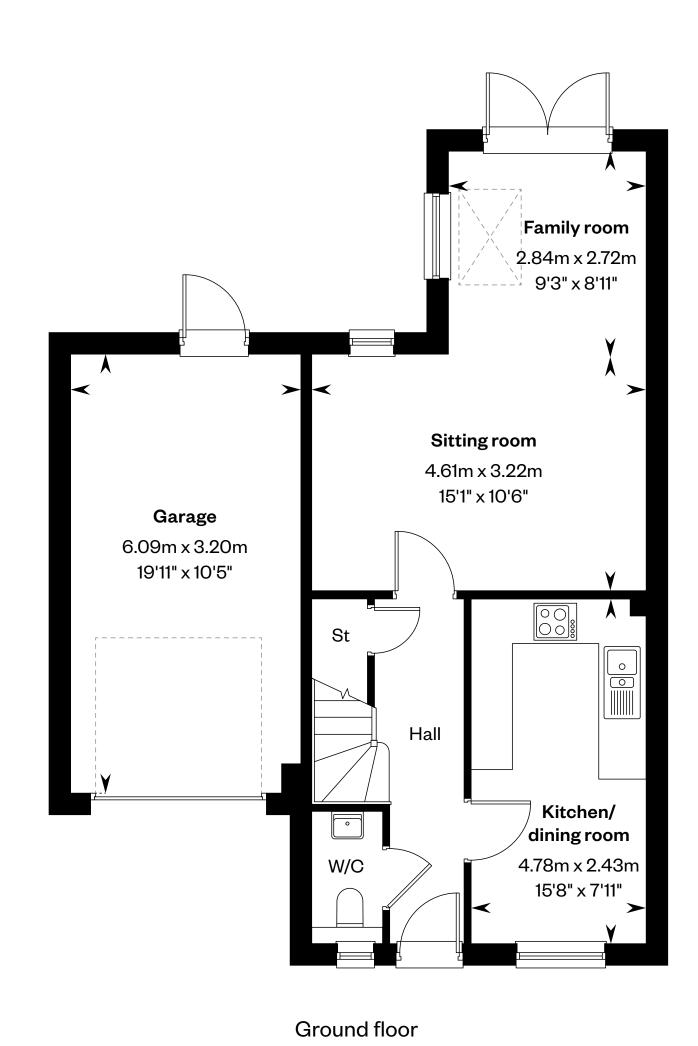

## The Fourleaf

3 bedroom detached home with study

## The Fourleaf

Plot 18 – as shown Plot 17 – handed

First floor

Please ask your Sales Consultant for further details. St: Store cupboard. W: Wardrobe. 🔀 Roof light

IMPORTANT NOTICE TO CUSTOMERS: The Consumer Protection from Unfair Trading Regulations 2008. CALA Homes (Cotswolds) Limited operates a policy of continual product development and the specifications outlined in this brochure are indicative only. The computer generated images and photographs do not necessarily represent the actual finishings/elevation or treatments, landscaping, furnishings at this development. Information contained is accurate at date of publication on 26.03.2024. See the main brochure for the full Consumer Protection statement.