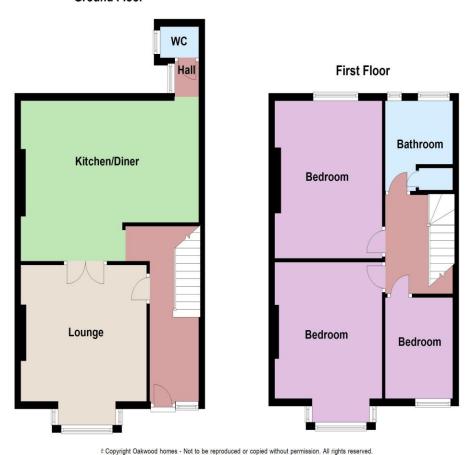

#### **GROUND FLOOR**

**Entrance Hall** 

Lounge 13'6" (4.11m) x 12'0" (3.66m) Kitchen/Diner 19'0" (5.79m) x 12'0" (3.66m)

Cloakroom

FIRST FLOOR Landing

Bedroom 1 14'7" (4.45m) x 11'6" (3.51m) into bay

Bedroom 2 13'0" (3.96m) x 11'6" (3.51m) Bedroom 3 8'10" (2.69m) x 7'2" (2.18m)

## **Ground Floor**

Plan produced using PlanUp.