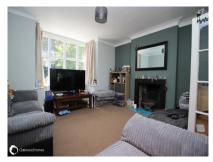

#### **GROUND FLOOR**

**Entrance Hall** 

Lounge 13'6" (4.11m) x 12'0" (3.66m) Kitchen/Diner 19'0" (5.79m) x 12'0" (3.66m)

Cloakroom

FIRST FLOOR Landing

Bedroom 1 14'7" (4.45m) x 11'6" (3.51m) into bay

Bedroom 2 13'0" (3.96m) x 11'6" (3.51m) Bedroom 3 8'10" (2.69m) x 7'2" (2.18m)