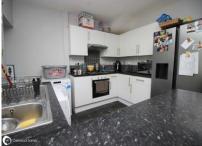

#### **GROUND FLOOR**

**Entrance Hall** 

Lounge 13'6" (4.11m) x 12'0" (3.66m) Kitchen/Diner 19'0" (5.79m) x 12'0" (3.66m)

Cloakroom

FIRST FLOOR Landing

Bedroom 1 14'7" (4.45m) x 11'6" (3.51m) into bay

Bedroom 2 13'0" (3.96m) x 11'6" (3.51m) Bedroom 3 8'10" (2.69m) x 7'2" (2.18m)