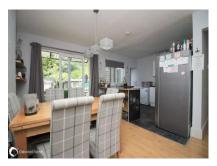

#### **GROUND FLOOR**

**Entrance Hall** 

Lounge 13'6" (4.11m) x 12'0" (3.66m) Kitchen/Diner 19'0" (5.79m) x 12'0" (3.66m)

Cloakroom

FIRST FLOOR Landing

Bedroom 1 14'7" (4.45m) x 11'6" (3.51m) into bay

Bedroom 2 13'0" (3.96m) x 11'6" (3.51m) Bedroom 3 8'10" (2.69m) x 7'2" (2.18m)