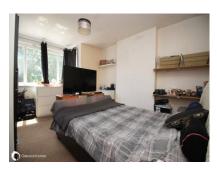

#### **GROUND FLOOR**

**Entrance Hall** 

Lounge 13'6" (4.11m) x 12'0" (3.66m) Kitchen/Diner 19'0" (5.79m) x 12'0" (3.66m)

Cloakroom

FIRST FLOOR Landing

Bedroom 1 14'7" (4.45m) x 11'6" (3.51m) into bay

Bedroom 2 13'0" (3.96m) x 11'6" (3.51m) Bedroom 3 8'10" (2.69m) x 7'2" (2.18m)